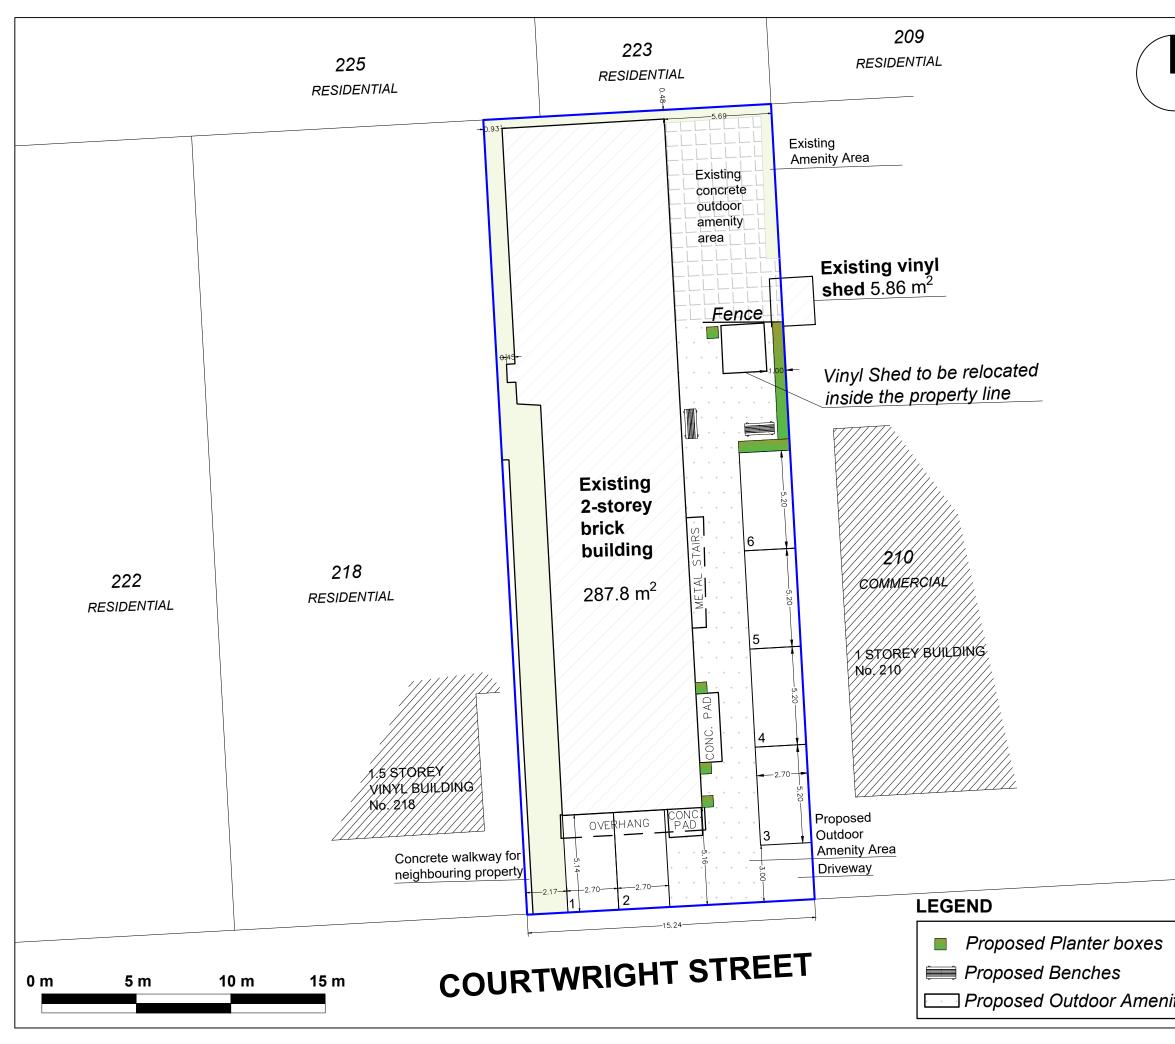

|                                                                                        | JARVIS STREET                                                                                                   | 122<br>Jarvis S                                                                                                                                                                                             |                                                                                                                                                                                                                                                                                                                                                                                                                                                                                                                                                                                                                                                                                                                                                                                                                                                                                                                                                                                                                                                                                                                                                                                                                                                                                                                                                                                                                                                                                                                                                                                                                                                                                                                                                                                                                                                                                                                                                                                                                                                                                                                                | KEY                                                                                                                                                                                                                                                                     | MAP                |
|----------------------------------------------------------------------------------------|-----------------------------------------------------------------------------------------------------------------|-------------------------------------------------------------------------------------------------------------------------------------------------------------------------------------------------------------|--------------------------------------------------------------------------------------------------------------------------------------------------------------------------------------------------------------------------------------------------------------------------------------------------------------------------------------------------------------------------------------------------------------------------------------------------------------------------------------------------------------------------------------------------------------------------------------------------------------------------------------------------------------------------------------------------------------------------------------------------------------------------------------------------------------------------------------------------------------------------------------------------------------------------------------------------------------------------------------------------------------------------------------------------------------------------------------------------------------------------------------------------------------------------------------------------------------------------------------------------------------------------------------------------------------------------------------------------------------------------------------------------------------------------------------------------------------------------------------------------------------------------------------------------------------------------------------------------------------------------------------------------------------------------------------------------------------------------------------------------------------------------------------------------------------------------------------------------------------------------------------------------------------------------------------------------------------------------------------------------------------------------------------------------------------------------------------------------------------------------------|-------------------------------------------------------------------------------------------------------------------------------------------------------------------------------------------------------------------------------------------------------------------------|--------------------|
| 3 241<br>36 23<br>Con                                                                  | 237 238 234 328<br>2 236 226 229                                                                                | 225 223 209 2                                                                                                                                                                                               | STREET                                                                                                                                                                                                                                                                                                                                                                                                                                                                                                                                                                                                                                                                                                                                                                                                                                                                                                                                                                                                                                                                                                                                                                                                                                                                                                                                                                                                                                                                                                                                                                                                                                                                                                                                                                                                                                                                                                                                                                                                                                                                                                                         | 111 97<br>52 50 75 75 1<br>bject Lands                                                                                                                                                                                                                                  | 35 93 8<br>14 72 1 |
|                                                                                        |                                                                                                                 | 217                                                                                                                                                                                                         | 530                                                                                                                                                                                                                                                                                                                                                                                                                                                                                                                                                                                                                                                                                                                                                                                                                                                                                                                                                                                                                                                                                                                                                                                                                                                                                                                                                                                                                                                                                                                                                                                                                                                                                                                                                                                                                                                                                                                                                                                                                                                                                                                            | (                                                                                                                                                                                                                                                                       | 9                  |
| s                                                                                      | ITE STATISTIC                                                                                                   | s                                                                                                                                                                                                           |                                                                                                                                                                                                                                                                                                                                                                                                                                                                                                                                                                                                                                                                                                                                                                                                                                                                                                                                                                                                                                                                                                                                                                                                                                                                                                                                                                                                                                                                                                                                                                                                                                                                                                                                                                                                                                                                                                                                                                                                                                                                                                                                |                                                                                                                                                                                                                                                                         |                    |
| Lot A                                                                                  |                                                                                                                 |                                                                                                                                                                                                             | 642                                                                                                                                                                                                                                                                                                                                                                                                                                                                                                                                                                                                                                                                                                                                                                                                                                                                                                                                                                                                                                                                                                                                                                                                                                                                                                                                                                                                                                                                                                                                                                                                                                                                                                                                                                                                                                                                                                                                                                                                                                                                                                                            | 2.21 m <sup>2</sup>                                                                                                                                                                                                                                                     |                    |
|                                                                                        | of Residential Units                                                                                            |                                                                                                                                                                                                             | Main build                                                                                                                                                                                                                                                                                                                                                                                                                                                                                                                                                                                                                                                                                                                                                                                                                                                                                                                                                                                                                                                                                                                                                                                                                                                                                                                                                                                                                                                                                                                                                                                                                                                                                                                                                                                                                                                                                                                                                                                                                                                                                                                     | 5<br>ding: 287.8 m                                                                                                                                                                                                                                                      | 1 <sup>2</sup>     |
|                                                                                        | ing footprint                                                                                                   |                                                                                                                                                                                                             | Accessory                                                                                                                                                                                                                                                                                                                                                                                                                                                                                                                                                                                                                                                                                                                                                                                                                                                                                                                                                                                                                                                                                                                                                                                                                                                                                                                                                                                                                                                                                                                                                                                                                                                                                                                                                                                                                                                                                                                                                                                                                                                                                                                      | building: 5.9                                                                                                                                                                                                                                                           |                    |
| Lot C<br>Dens                                                                          | overage                                                                                                         |                                                                                                                                                                                                             |                                                                                                                                                                                                                                                                                                                                                                                                                                                                                                                                                                                                                                                                                                                                                                                                                                                                                                                                                                                                                                                                                                                                                                                                                                                                                                                                                                                                                                                                                                                                                                                                                                                                                                                                                                                                                                                                                                                                                                                                                                                                                                                                | 5.73 %<br>.86 uph                                                                                                                                                                                                                                                       |                    |
|                                                                                        | scaped open space                                                                                               |                                                                                                                                                                                                             |                                                                                                                                                                                                                                                                                                                                                                                                                                                                                                                                                                                                                                                                                                                                                                                                                                                                                                                                                                                                                                                                                                                                                                                                                                                                                                                                                                                                                                                                                                                                                                                                                                                                                                                                                                                                                                                                                                                                                                                                                                                                                                                                | 9.9 m <sup>2</sup>                                                                                                                                                                                                                                                      |                    |
|                                                                                        | e occupation area                                                                                               |                                                                                                                                                                                                             |                                                                                                                                                                                                                                                                                                                                                                                                                                                                                                                                                                                                                                                                                                                                                                                                                                                                                                                                                                                                                                                                                                                                                                                                                                                                                                                                                                                                                                                                                                                                                                                                                                                                                                                                                                                                                                                                                                                                                                                                                                                                                                                                | 19 m <sup>2</sup>                                                                                                                                                                                                                                                       |                    |
|                                                                                        |                                                                                                                 |                                                                                                                                                                                                             |                                                                                                                                                                                                                                                                                                                                                                                                                                                                                                                                                                                                                                                                                                                                                                                                                                                                                                                                                                                                                                                                                                                                                                                                                                                                                                                                                                                                                                                                                                                                                                                                                                                                                                                                                                                                                                                                                                                                                                                                                                                                                                                                |                                                                                                                                                                                                                                                                         |                    |
|                                                                                        |                                                                                                                 |                                                                                                                                                                                                             |                                                                                                                                                                                                                                                                                                                                                                                                                                                                                                                                                                                                                                                                                                                                                                                                                                                                                                                                                                                                                                                                                                                                                                                                                                                                                                                                                                                                                                                                                                                                                                                                                                                                                                                                                                                                                                                                                                                                                                                                                                                                                                                                |                                                                                                                                                                                                                                                                         |                    |
| R                                                                                      | EVISIONS                                                                                                        |                                                                                                                                                                                                             | REVISION                                                                                                                                                                                                                                                                                                                                                                                                                                                                                                                                                                                                                                                                                                                                                                                                                                                                                                                                                                                                                                                                                                                                                                                                                                                                                                                                                                                                                                                                                                                                                                                                                                                                                                                                                                                                                                                                                                                                                                                                                                                                                                                       |                                                                                                                                                                                                                                                                         | ву                 |
|                                                                                        | DATE                                                                                                            | FOR DISCUSSIO                                                                                                                                                                                               |                                                                                                                                                                                                                                                                                                                                                                                                                                                                                                                                                                                                                                                                                                                                                                                                                                                                                                                                                                                                                                                                                                                                                                                                                                                                                                                                                                                                                                                                                                                                                                                                                                                                                                                                                                                                                                                                                                                                                                                                                                                                                                                                |                                                                                                                                                                                                                                                                         | BY                 |
| NO.                                                                                    | DATE 2022-08-23                                                                                                 | FOR DISCUSSIO<br>FOR ZBA/ OPA A                                                                                                                                                                             | N                                                                                                                                                                                                                                                                                                                                                                                                                                                                                                                                                                                                                                                                                                                                                                                                                                                                                                                                                                                                                                                                                                                                                                                                                                                                                                                                                                                                                                                                                                                                                                                                                                                                                                                                                                                                                                                                                                                                                                                                                                                                                                                              |                                                                                                                                                                                                                                                                         |                    |
| NO.<br>1<br>2<br>C<br>L<br>Z<br>A<br>2<br>Fc                                           | DATE 2022-08-23 2022-10-28 CONCEPTUA ANDSCAPE oning By-Law An mendment Applie 14 Courtwright Stre or: Greg Walk | FOR ZBA/ OPA A<br><b>L SITE PLA</b><br><b>PLAN</b><br>nendment App<br>cation<br>eet, Fort Erie<br>er                                                                                                        | N<br>IPPLICATION<br>In &<br>lication & Of<br>Scale:                                                                                                                                                                                                                                                                                                                                                                                                                                                                                                                                                                                                                                                                                                                                                                                                                                                                                                                                                                                                                                                                                                                                                                                                                                                                                                                                                                                                                                                                                                                                                                                                                                                                                                                                                                                                                                                                                                                                                                                                                                                                            | As shown                                                                                                                                                                                                                                                                | AM                 |
| NO.<br>1<br>2<br>C<br>L<br>Z<br>A<br>2<br>FC<br>Dr<br>TH<br>PR<br>NO.<br>0<br>OT<br>AL | DATE 2022-08-23 2022-10-28 CONCEPTUA ANDSCAPE oning By-Law An mendment Applie 14 Courtwright Stree              | FOR ZBA/ OPA A L SITE PLA PLAN mendment App cation eet, Fort Erie er 1.1 Date: BE USED IN CIRCUMS G PLANNING SOLUTION: C. DOES NOT TAKE REPER FEATU MATICON INSULED. MAY BE RECIPIENT ARISING OU ON ISSUED. | N PPLICATION AN & Ilication & Of Scale: August 23 TANCES FOR WHIC SINC, WAS RETAINED ONSIBILITY OR THE RES FROM SECONDA CONFIDENTIAL AND ILITY OR RESPONSE ILITY OR RESPONSE ILITY OR RESPONSE ILITY OR THE RESPONSE ILITY O | As shown<br>3, 2022<br>H IT WAS ORIGI<br>D.<br>ACCURACY OF TI<br>KEY SOURCES SH<br>MUST NOT BE USS<br>LINNING SOLUTIC<br>LINNING SOLUTIC<br>LINNING SOLUTIC<br>LINNING SOLUTIC<br>INNING THE LINNING SOLUTIC<br>INNING NOT BE USS<br>LINNING SOLUTICA<br>MICH AND MAY N | AM<br>AM<br>AM     |