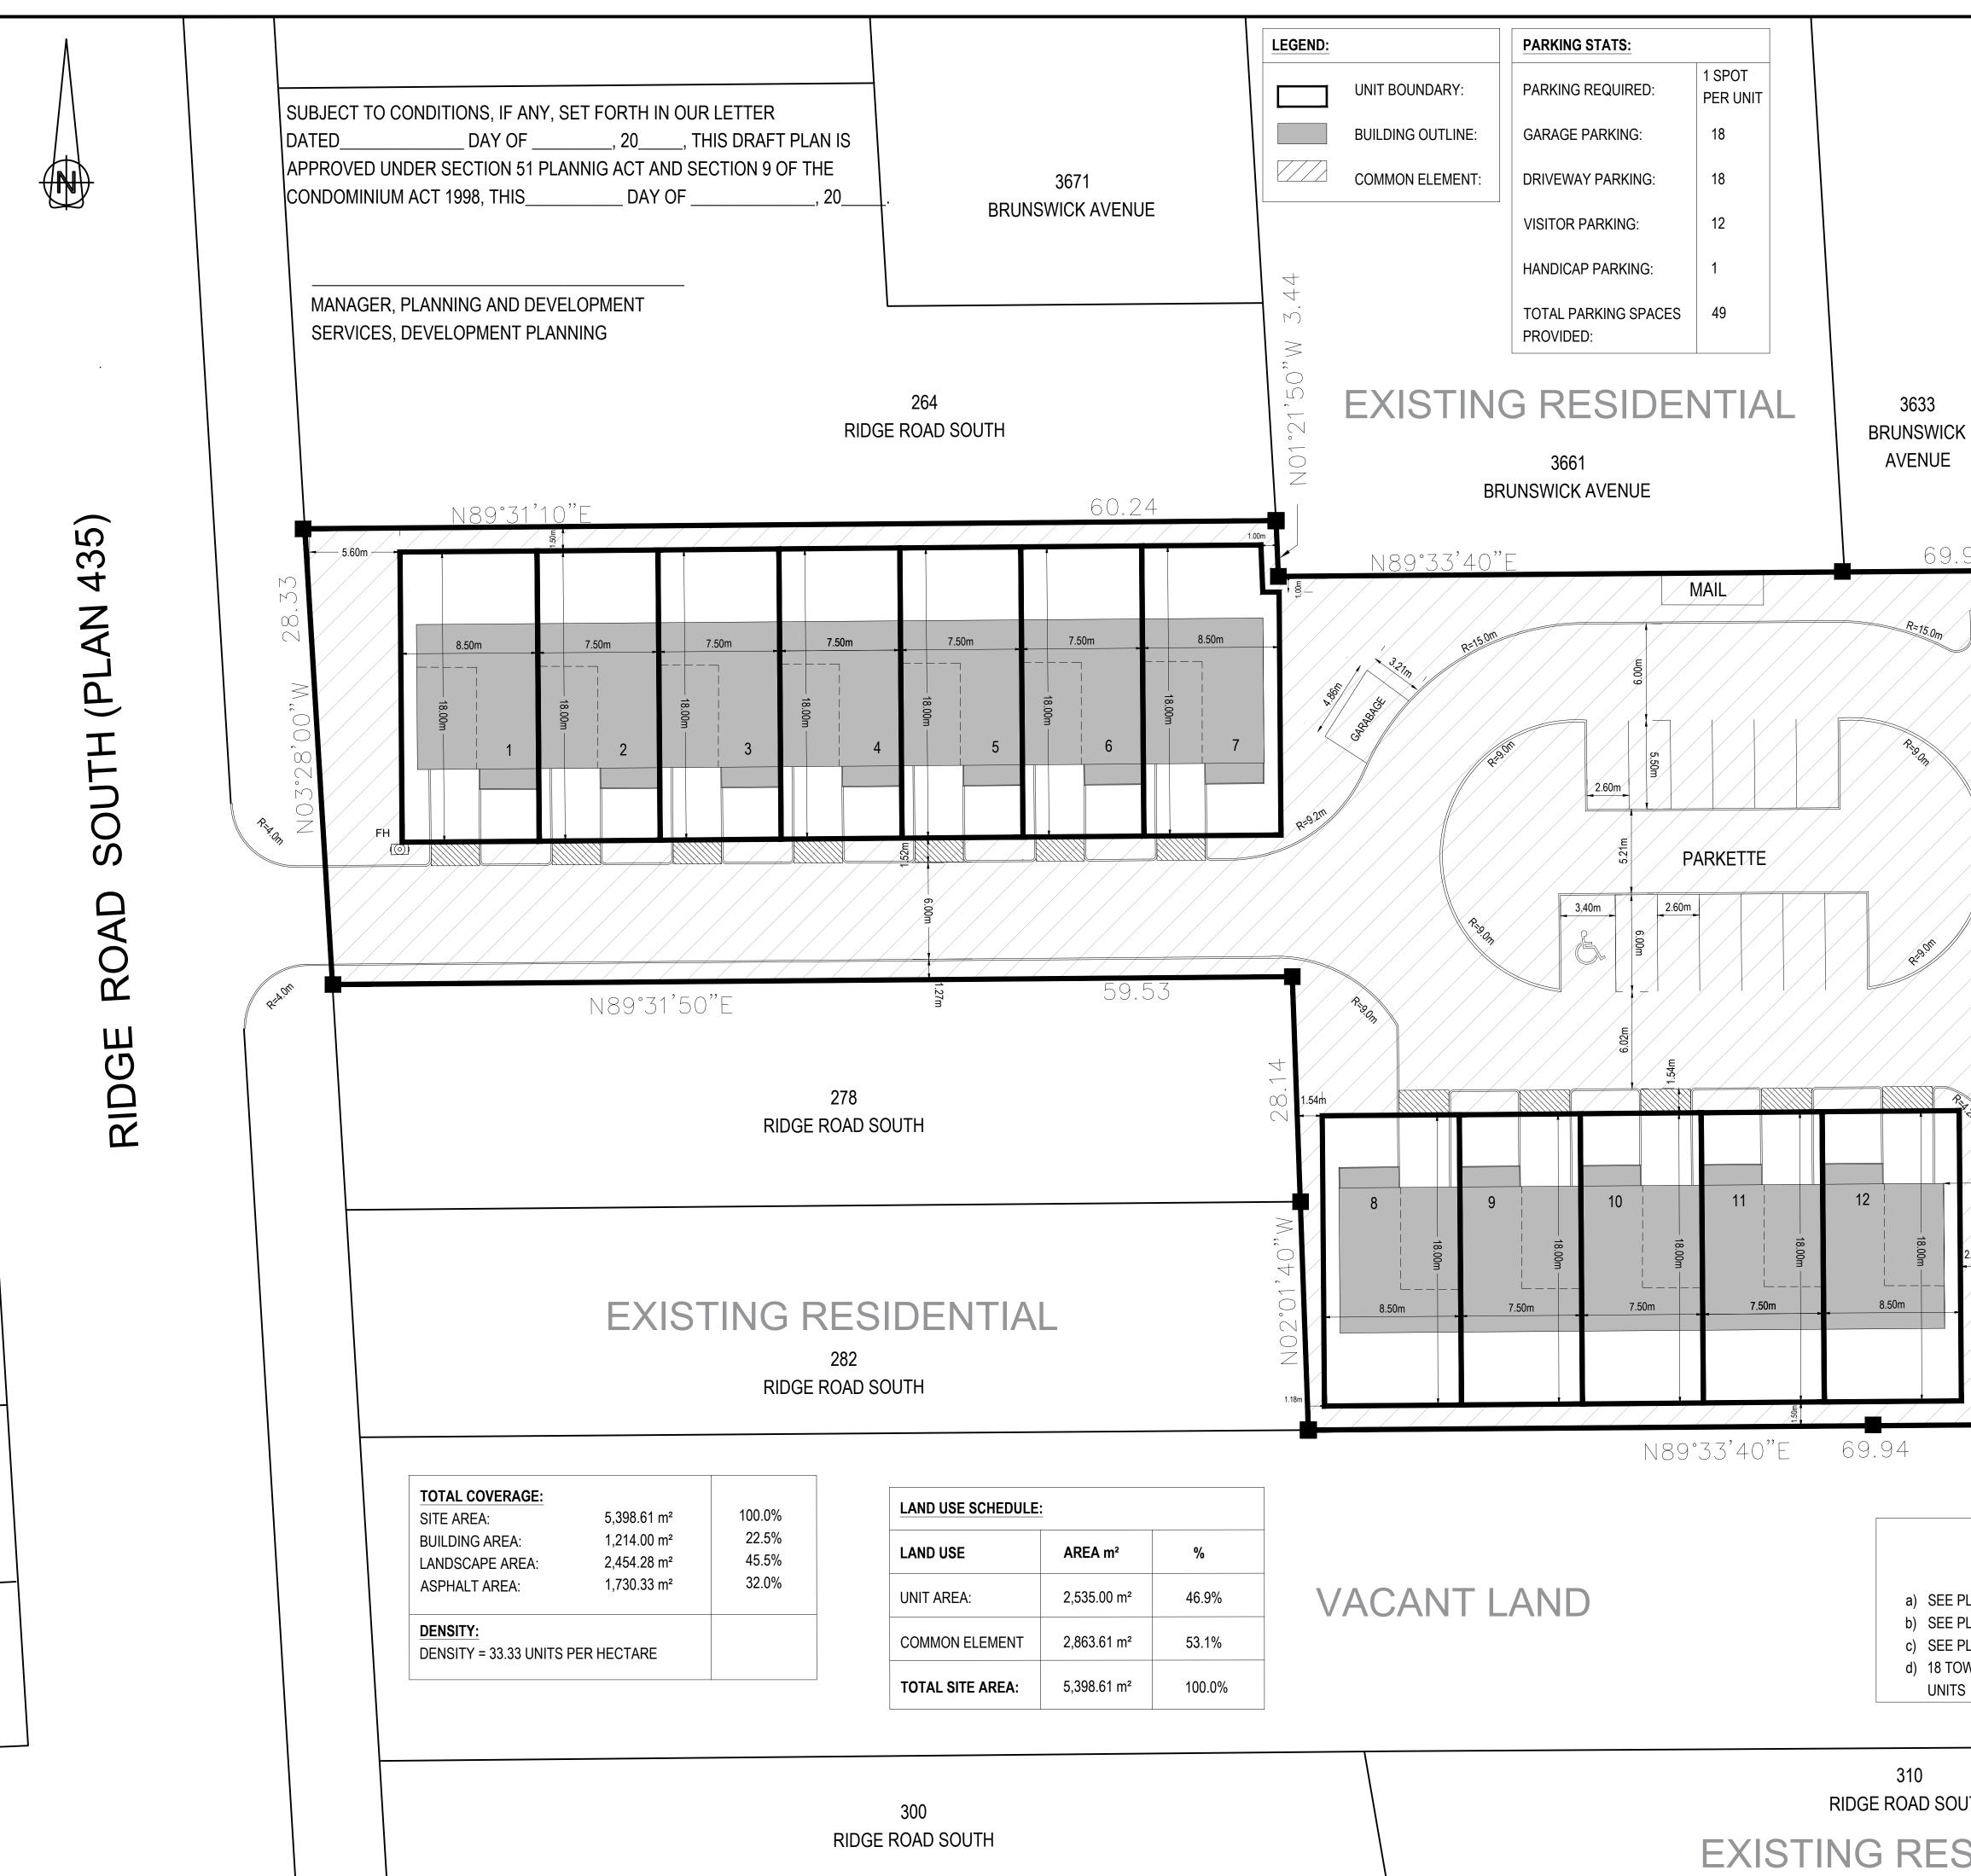

|                                 | UNIT 18: 153.00 m <sup>2</sup>                                 | UNIT 18: 4.64 m <sup>2</sup>                                       |              | CATS                                                                                                                                                                                                                                                                                                                                            |                                                            |
|---------------------------------|----------------------------------------------------------------|--------------------------------------------------------------------|--------------|-------------------------------------------------------------------------------------------------------------------------------------------------------------------------------------------------------------------------------------------------------------------------------------------------------------------------------------------------|------------------------------------------------------------|
|                                 | TOTAL: 2,535.00 m <sup>2</sup>                                 | TOTAL: 82.19 m <sup>2</sup>                                        |              | NOVEMBER 23, 2022<br>DATE<br>CRAIG DEVRIES, MANAGING<br>CULTURE DEVELOPMEN                                                                                                                                                                                                                                                                      |                                                            |
| 9.92                            |                                                                |                                                                    | 34<br>1<br>m | LEGAL DESCRIPTION<br>PT LT 23 CON BF LAKE ERIE BERTIE AS IN RO713640<br>RO108841; T/W RO713640, RO287174 & RO108841; FC                                                                                                                                                                                                                         |                                                            |
|                                 |                                                                |                                                                    |              | NOTE:<br>GENERAL CONTRACTOR TO VERIFY ALL DIMENSIONS<br>CONDITIONS AT THE PROJECT SITE.                                                                                                                                                                                                                                                         | S AND                                                      |
|                                 |                                                                | 18.00m                                                             |              | ANY UNAUTHORIZED ALTERATION, PUBLICATION,<br>COPYING OR USE OF THE DRAWING WITHOUT THE<br>WRITTEN CONSENT FROM SIRLIN GILLER AND MALEK<br>ARCHITECTS IS STRICTLY PROHIBITED AND SHALL BE<br>DEEMED AN INFRINGEMENT UNDER THE COPYRIGHT<br>ACT.<br>SIRLIN GILLER AND MALEK ARCHITECTS RESERVES ALL<br>PROPERTY RIGHTS IN AND TO THE DIGITAL DATA |                                                            |
|                                 |                                                                |                                                                    | .02          | INCLUDING COPYRIGHT.                                                                                                                                                                                                                                                                                                                            |                                                            |
|                                 |                                                                | 17                                                                 | С<br>С       |                                                                                                                                                                                                                                                                                                                                                 |                                                            |
|                                 |                                                                | 18.00m                                                             |              | 11/21/2022 5 CLIENT REVIEW   11/07/2022 4 CLIENT REVIEW                                                                                                                                                                                                                                                                                         | DO<br>DO                                                   |
|                                 |                                                                | 16                                                                 |              | 08/30/2022 3 CLIENT REVIEW<br>07/07/2022 2 CLIENT REVIEW<br>05/13/2022 1 CLIENT REVIEW                                                                                                                                                                                                                                                          | SH<br>SH<br>DO                                             |
|                                 |                                                                | 18.00m 18.00m                                                      |              | 05/13/2022 1 CLIENT REVIEW   DATE NO. DESCRIPTION   FINAL DATE ABOVE SUPERSEDES ALL PREVIOUS ISSUES                                                                                                                                                                                                                                             | DO<br>BY                                                   |
| 1.13<br>1.13<br>1.13            |                                                                | 15                                                                 |              | REVISIONS<br>KEY TO DETAIL LOCATION<br>DETAIL NOTATION<br>DRAWING NUMBER                                                                                                                                                                                                                                                                        |                                                            |
|                                 | 15.00m                                                         | 18.00m 14                                                          | 1.50m        | CONTRACTOR MUST CHECK AND VERIFY ALL DIMENS<br>AND CONDITIONS ON THE JOB AND REPORT<br>DISCREPANCIES TO THE ARCHITECTS BE<br>PROCEEDING WITH THE WORK<br>DRAWINGS ARE NOT TO BE SCALED.                                                                                                                                                         | T ANY                                                      |
| 2.04m                           | 6.00m                                                          |                                                                    | NO2°         |                                                                                                                                                                                                                                                                                                                                                 |                                                            |
|                                 |                                                                | 18.00m                                                             |              | CULTURE DEVELOPMENTS.                                                                                                                                                                                                                                                                                                                           | 4400 QUEEN<br>FALLS, ON L2E 2<br>Ituredevelopments         |
|                                 | 2.55m                                                          |                                                                    |              | SG                                                                                                                                                                                                                                                                                                                                              |                                                            |
|                                 |                                                                |                                                                    |              | Torc<br>Tel:                                                                                                                                                                                                                                                                                                                                    | 3 Roe Aven<br>onto, ON M5M<br>(416) 781-61<br>w.sgm-arch.c |
| RE                              | EQUIREMENTS OF SECTION<br>OF THE PLANNING A                    |                                                                    |              | HINON                                                                                                                                                                                                                                                                                                                                           |                                                            |
| Plan<br>Plan<br>Plan<br>)Wnhous | e) SEE PLAN<br>f) SEE PLAN<br>g) SEE PLAN<br>SE h) MUNICIPAL W | i) SILT CLAY<br>j) SEE PLAN<br>k) FULL SERVICE<br>ATER I) SEE PLAN |              | THE CANADIANA BLOCK<br>TOWNHOMES DEVLEOPMENT<br>272 RIDGE ROAD S, FORT ERI                                                                                                                                                                                                                                                                      |                                                            |
| TS                              |                                                                |                                                                    |              | DRAFT PLAN OF VACA                                                                                                                                                                                                                                                                                                                              | NT                                                         |
| DUTH                            |                                                                |                                                                    |              | SCALE 1:200<br>DRAWN DO                                                                                                                                                                                                                                                                                                                         |                                                            |
|                                 | ENTIAL                                                         |                                                                    |              | DATE 2022-05-13                                                                                                                                                                                                                                                                                                                                 | 1-'                                                        |
|                                 |                                                                |                                                                    |              | PROJ. NO. 2021-52                                                                                                                                                                                                                                                                                                                               | DRAWING                                                    |

| UNIT 01: 153.00 m <sup>2</sup><br>UNIT 02: 135.00 m <sup>2</sup> | UNIT 01: 4.45 m <sup>2</sup> |
|------------------------------------------------------------------|------------------------------|
| UNIT 02: 135.00 m <sup>2</sup>                                   |                              |
|                                                                  | UNIT 02: 4.45 m <sup>2</sup> |
| UNIT 03: 135.00 m <sup>2</sup>                                   | UNIT 03: 4.45 m <sup>2</sup> |
| UNIT 04: 135.00 m <sup>2</sup>                                   | UNIT 04: 4.45 m <sup>2</sup> |
| UNIT 05: 135.00 m <sup>2</sup>                                   | UNIT 05: 4.45 m <sup>2</sup> |
| UNIT 06: 135.00 m <sup>2</sup>                                   | UNIT 06: 4.45 m <sup>2</sup> |
| UNIT 07: 150.00 m <sup>2</sup>                                   | UNIT 07: 4.45 m <sup>2</sup> |
| UNIT 08: 153.00 m <sup>2</sup>                                   | UNIT 08: 4.64 m <sup>2</sup> |
| UNIT 09: 135.00 m <sup>2</sup>                                   | UNIT 09: 4.64 m <sup>2</sup> |
| UNIT 10: 135.00 m <sup>2</sup>                                   | UNIT 10: 4.64 m <sup>2</sup> |
| UNIT 11: 135.00 m <sup>2</sup>                                   | UNIT 11: 4.64 m <sup>2</sup> |
| UNIT 12: 153.00 m <sup>2</sup>                                   | UNIT 12: 4.64 m <sup>2</sup> |
| UNIT 13: 153.00 m <sup>2</sup>                                   | UNIT 13: 4.64 m <sup>2</sup> |
| UNIT 14: 135.00 m <sup>2</sup>                                   | UNIT 14: 4.64 m <sup>2</sup> |
| UNIT 15: 135.00 m <sup>2</sup>                                   | UNIT 15: 4.64 m <sup>2</sup> |
| UNIT 16: 135.00 m <sup>2</sup>                                   | UNIT 16: 4.64 m <sup>2</sup> |
| UNIT 17: 135.00 m <sup>2</sup>                                   | UNIT 17: 4.64 m <sup>2</sup> |
| UNIT 18: 153.00 m <sup>2</sup>                                   | UNIT 18: 4.64 m <sup>2</sup> |