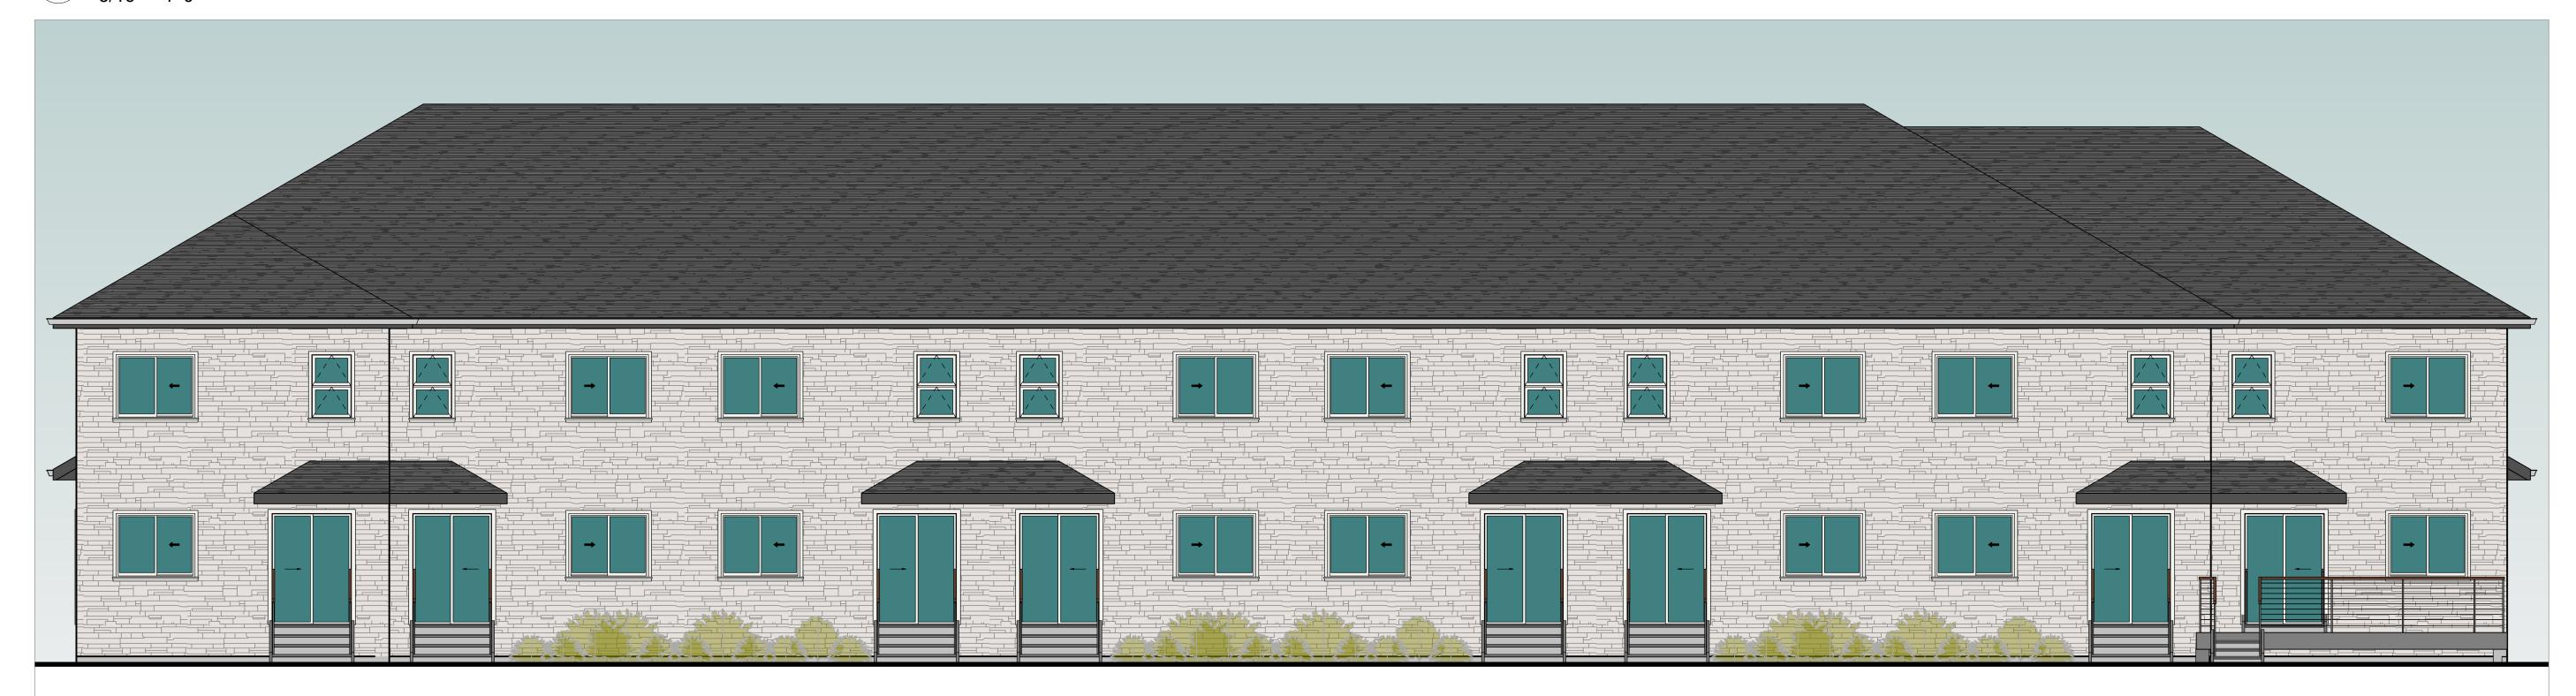

NORTH ELEVATION 3/16" = 1'-0"

**SOUTH ELEVATION** 3/16" = 1'-0"

24x36

RELEASED FOR BUILDING PERMIT

CONTRACTOR SHALL SITE VERIFY ALL DIMENSIONS AND REPORT DISCREPANCIES (IF ANY) TO THE CONSULTANTS BEFORE CONSTRUCTION.

## NORTH ELEVATION & SOUTH **ELEVATION**

DATE:

3/16" = 1'-0" 2021.10.11 20-230

PROJECT NUMBER: DRAWING NUMBER:

DRAWING LAST EDITED: 2021-11-07 10:28:37 PM

SCALE:

- RELEASED FOR BUILDING PERMIT

  CONTRACTOR SHALL SITE VERIFY ALL DIMENSIONS AND REPORT DISCREPANCIES (IF ANY) TO THE
- CONSULTANTS BEFORE CONSTRUCTION. ALL DRAWINGS AND SPECIFICATIONS ARE THE PROPERTY OF CONSULTANTS AND MUST BE
- RETURNED AT THE COMPLETION OF WORK. THIS DRAWING IS NOT TO BE USED FOR CONSTRUCTION UNLESS SIGNED BY THE
- ARCHITECT / P.ENG. IF THIS SHEET IS NOT 24" x 36", IT IS A REDUCED / ENLARGED PRINT. READ DRAWING ACCORDINGLY.