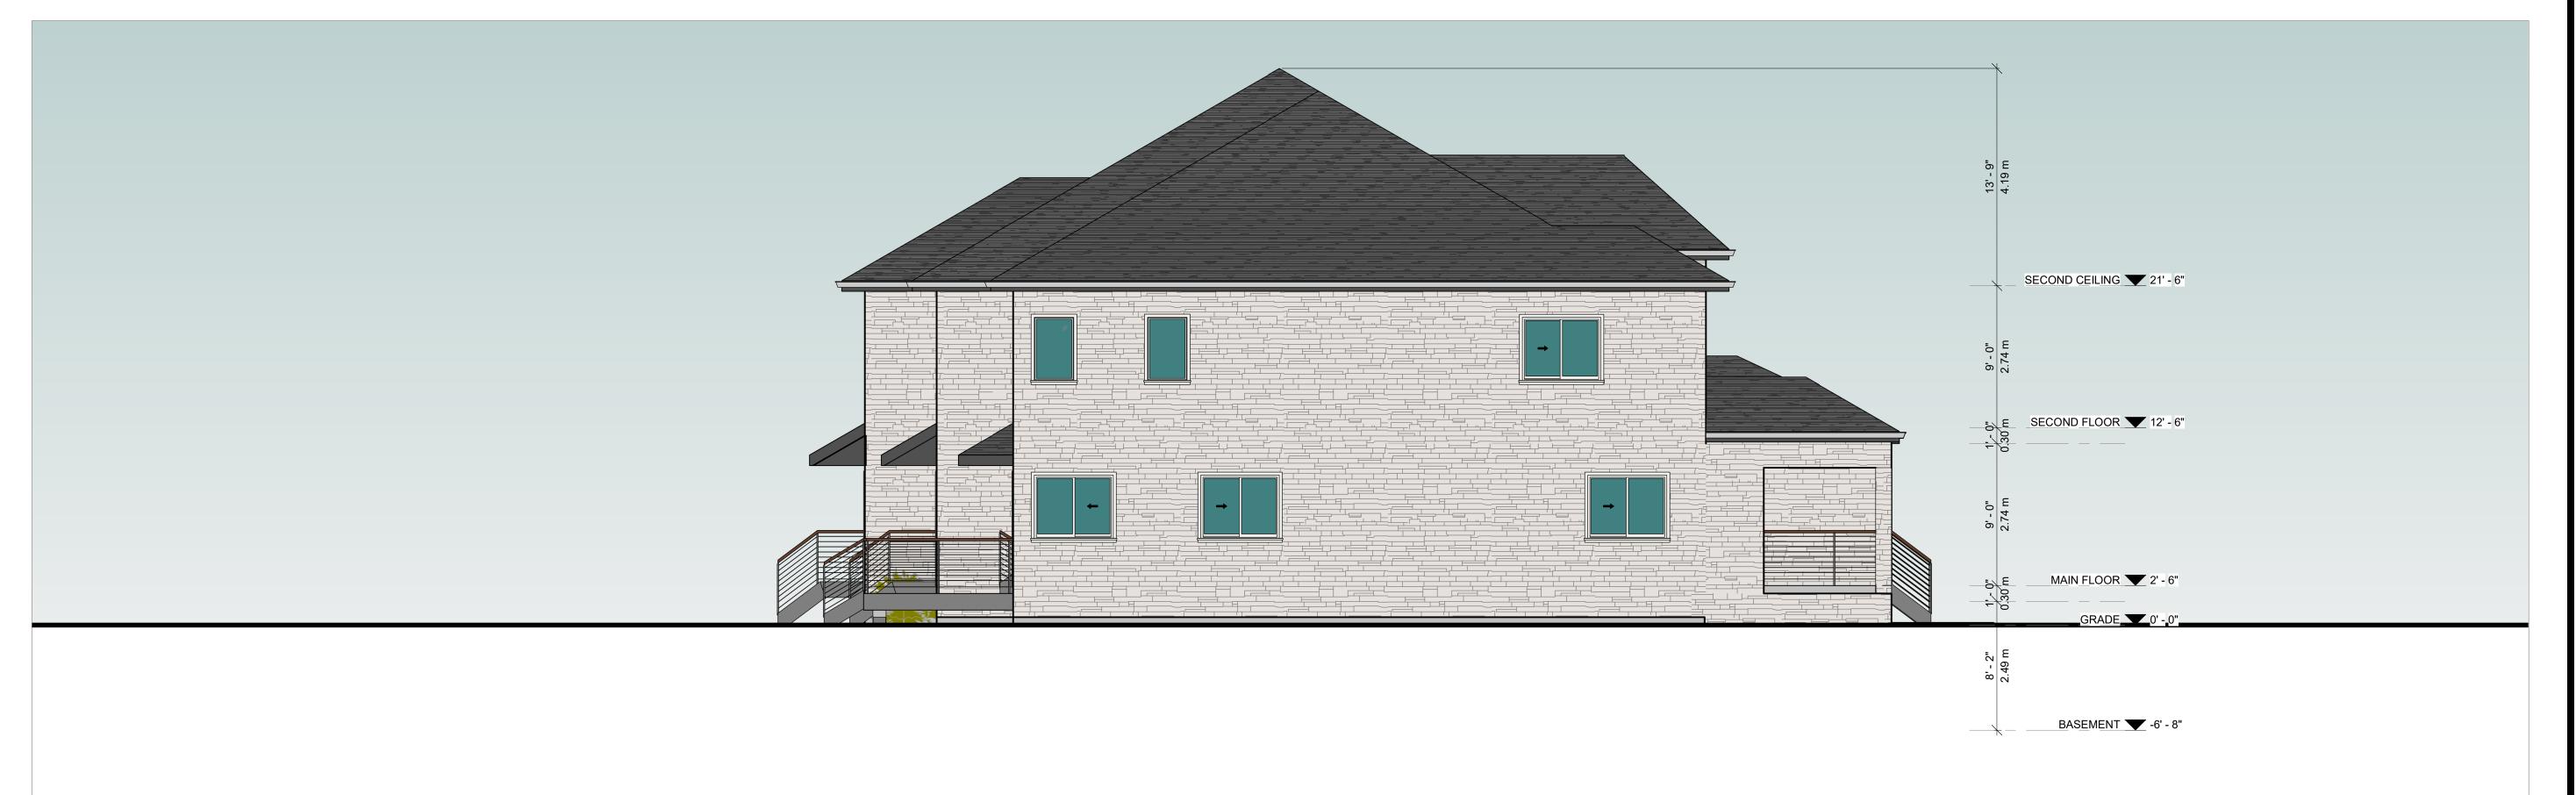

## WEST ELEVATION & EAST ELEVATION

SCALE: DATE:

3/16" = 1'-0" 2021.10.11 20-230

PROJECT NUMBER: DRAWING NUMBER:

**EAST ELEVATION** 

3/16" = 1'-0" DRAWING LAST EDITED: 2021-11-07 10:28:45 PM

2 SOUTH VIEW

24x36