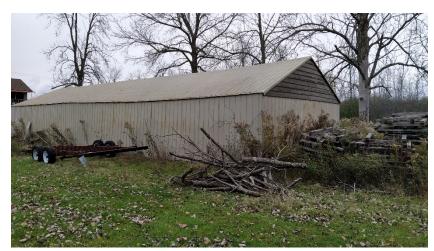

There was a storage shed structure to the south of the south site building. No hydro, water or heating system appeared to be associated with the storage shed. The storage shed was locked and inaccessible to Azure at the time of the site reconnaissance. However, visual observations from the cracks in the door indicated that this was a storage shed for lawn mowers, a boat and general property maintenance equipment. No chemical substance storage in large drums or containers were observed in this storage shed at the time of the site reconnaissance.