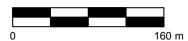

The Subject Property is a rectangular shaped parcel located at the south side of Garrison Road in the Town of Fort Erie. At the time of the site reconnaissance, the Subject Property was occupied by two (2) residential buildings and a storage shed at the northern portion, and asphalt paved and gravel covered driveways, and landscaped/vegetated areas at the remaining portions of the Subject Property.

At the time of the site reconnaissance, the Subject Property was a rectangular shaped parcel located at the south side of Garrison Road in the Town of Fort Erie. At the time of the site reconnaissance, the Subject Property was occupied by two (2) residential buildings and a storage shed at the northern portion, and asphalt paved and gravel covered driveways, and landscaped/vegetated areas at the remaining portions of the Subject Property. A site location plan is shown as Figure No. 1, in Appendix A.

#### 5.1.1 Site description

At the time of the site reconnaissance, the Subject Property was a rectangular shaped parcel located at the south side of Garrison Road in the Town of Fort Erie. At the time of the site reconnaissance, the Subject Property was occupied by two (2) residential buildings and a storage shed at the northern portion, and asphalt paved and gravel covered driveways, and landscaped/vegetated areas at the remaining portions of the Subject Property.