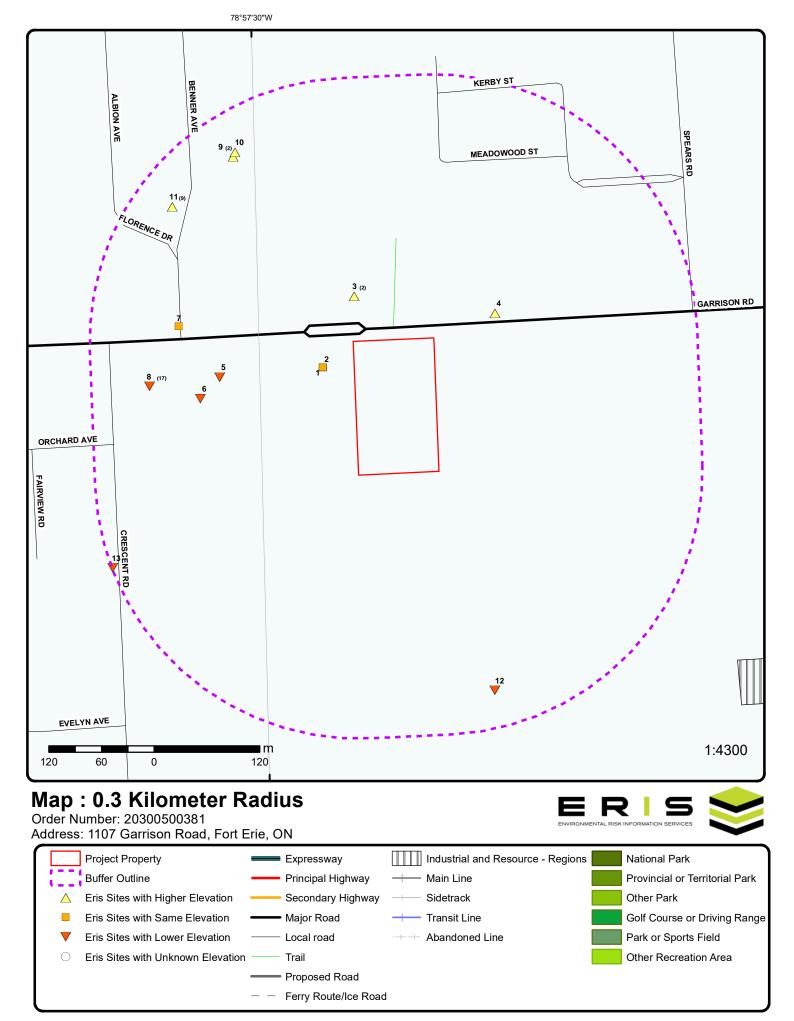

#### 3.2.1 Environmental Risk Information Service (ERIS) Report

Environmental Risk Information Services (ERIS) conducted a database record search for the Subject Property and neighbouring properties within the Phase One Study Area. An ERIS report dated October 8, 2020 was reviewed. There were no database records pertaining to the the Subject Property. The following table describes the environmentally noteworthy businesses listed at neighbouring properties within the Phase One Study Area:

| Location and<br>Proximity<br>relative to<br>Subject Property | Summary                                                                                                                                                                                                                                                                                                                                                                                   | Database(s)                      | Potential Environmental<br>Concern (Yes/No)                                                                                                                                                                                                                                                                                                                                     |
|--------------------------------------------------------------|-------------------------------------------------------------------------------------------------------------------------------------------------------------------------------------------------------------------------------------------------------------------------------------------------------------------------------------------------------------------------------------------|----------------------------------|---------------------------------------------------------------------------------------------------------------------------------------------------------------------------------------------------------------------------------------------------------------------------------------------------------------------------------------------------------------------------------|
|                                                              | Garrison Road Public School was a generator of paint/pigment/coating residues, inorganic laboratory chemicals, waste oils & lubricants, and organic laboratory chemicals, and waste compressed gases in 1998, 1999, 2000 and 2001.  District School Board of Niagara was a generator of inorganic laboratory chemicals, halogenated pesticides, and organic laboratory chemicals in 2013. | -GEN                             | No, since these wastes were not related to industrial operations and are likely generated in occasional small quantities for maintaining the school. No spill records were related to this property. Therefore, the waste generator operations of the school at the neighbouring property is considered to be of low potential for environmental risk for the Subject Property. |
| 1167 Garrison Road<br>(135 m west)                           | Canadian Niagara Power Inc. has a record of a 90 L hydraulic oil spill from a transformer in 2016.                                                                                                                                                                                                                                                                                        | -SPL                             | No, since this spill incident occurred at a trans-gradient location and relative distance from the Subject Property.                                                                                                                                                                                                                                                            |
| (200 m west)                                                 | Jack Shaw Enterprises Ltd. had PRT,<br>DTNK, EXP database records for a retail<br>fuel outlet with underground storage tanks<br>(i.e. gas station).                                                                                                                                                                                                                                       | -PRT<br>- DTNK<br>- EXP<br>- FST | No, since this gas station<br>was located at a trans-<br>gradient location from the<br>Subject Property, and low<br>permeability of the                                                                                                                                                                                                                                         |

| Location and<br>Proximity<br>relative to<br>Subject Property | Summary                                                              | Database(s) | Potential Environmental<br>Concern (Yes/No)                                                                                                            |
|--------------------------------------------------------------|----------------------------------------------------------------------|-------------|--------------------------------------------------------------------------------------------------------------------------------------------------------|
|                                                              |                                                                      |             | reported surficial soils (i.e. clay and silt).                                                                                                         |
|                                                              | Benner Funeral Services Inc. was a generator of pathological wastes. | -GEN        | No, since these pathological wastes are related to biodegradable wastes, and this is not considered an environmental concern for the Subject Property. |

#### UNPLOTTABLE DATABASE RECORDS

There were sixteen (16) unplottable database records in the ERIS Report. The following environmentally noteworthy records are listed below:

### SPL – Ontario Spills

| Location and<br>Proximity<br>relative to<br>Subject Property | Summary                                                                                         | Database(s) | Potential Environmental<br>Concern (Yes/No)                                                                                  |
|--------------------------------------------------------------|-------------------------------------------------------------------------------------------------|-------------|------------------------------------------------------------------------------------------------------------------------------|
|                                                              | A pipe hose leak for a Waste Management truck occurred at this neighbouring property.           | -SPL        | No, since this spill incident occurred at a relatively large distance and trans-gradient location from the Subject Property. |
| (near 3 Municipal                                            | A spill incident of freon from an air conditioning unit occurred at this neighbouring property. | - SPL       | No, since this spill incident occurred at a relatively large distance and trans-gradient location from the Subject Property. |
|                                                              | A 450 L diesel spill incident occurred at this location.                                        | SPL         | No, since this spill incident occurred at a relatively large distance and trans-gradient location from the Subject Property. |

#### 3.3.3 Well Records

Based on the review of the well records in the MECP Well Records Database and ERIS report; there were two (2) well records within a 300 m radius of the Subject Property. There were no well records for the Subject Property. There were two (2) domestic well records from the 1950s, and are reported within the ERIS report in Appendix H.