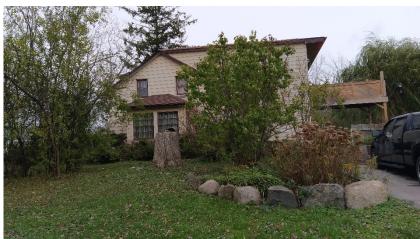

#### 5.1.1 Site description

At the time of the site reconnaissance, the Subject Property was a rectangular shaped parcel located at the south side of Garrison Road in the Town of Fort Erie. At the time of the site reconnaissance, the Subject Property was occupied by two (2) residential buildings and a storage shed at the northern portion, and asphalt paved and gravel covered driveways, and landscaped/vegetated areas at the remaining portions of the Subject Property.

#### 5.1.2 Site Structure

At the time of the site reconnaissance, the Subject Property was occupied by two (2) residential buildings and a storage shed at the northern portion of the Subject Property. The northern site building consisted of a two-storey single family residential dwelling with a basement (referred to as the "north site building"). The structure consisted of a wooden structure with stone and concrete block foundation walls. The north site building was built in approximately 1800 with additions in the 1980s according to the MPAC report. The exterior of the site building consisted of vinyl siding and painted wood, and a pitched asphalt shingle roof. The interior areas of the site building consisted of painted or wallpapered drywalls, painted ceilings, a mixture of carpet and vinyl floor tiling, and concrete floors in the basement areas. The north site building was heated by a natural gas fired furnace with a supplementary wooden fireplace and electric heaters. A domestic water heater was supplied to the site building, and it was serviced with hydro and municipal sewers. A supplementary natural gas fired generator was observed at the eastern side of the site building. Based on our site observations, the site building appeared to have historically been heated by a wood fired chimney.

The second residential dwelling was located to the south of the site building. This site building consisted of a slab on grade two (2) storey residential building with no basement (referred to as the "south site building"). This site building was built in approximately 1971 according to the MPAC report. The exterior of this site building consisted of painted concrete block and vinyl siding. The interior of the site building consisted of painted drywalls, wooden paneled walls and concrete block walls, and ceramic/vinyl tile or wooden flooring. It was heated by a gas fired furnace and was equipped with a domestic water heater. The site building was reportedly serviced with hydro and municipal sewers. The ground floor of the south site building was used as a vehicle garage for the residential tenant's personal use and hobbies. Based on our site observations, the site building appeared to have historically been heated by a wood fired chimney.

There was a storage shed structure to the south of the south site building. No hydro, water or heating system appeared to be associated with the storage shed. The storage shed was locked and inaccessible to Azure at the time of the site reconnaissance. However, visual observations from the cracks in the door indicated that this was a storage shed for lawn mowers, a boat and general property maintenance equipment. No chemical substance storage in large drums or containers were observed in this storage shed at the time of the site reconnaissance.