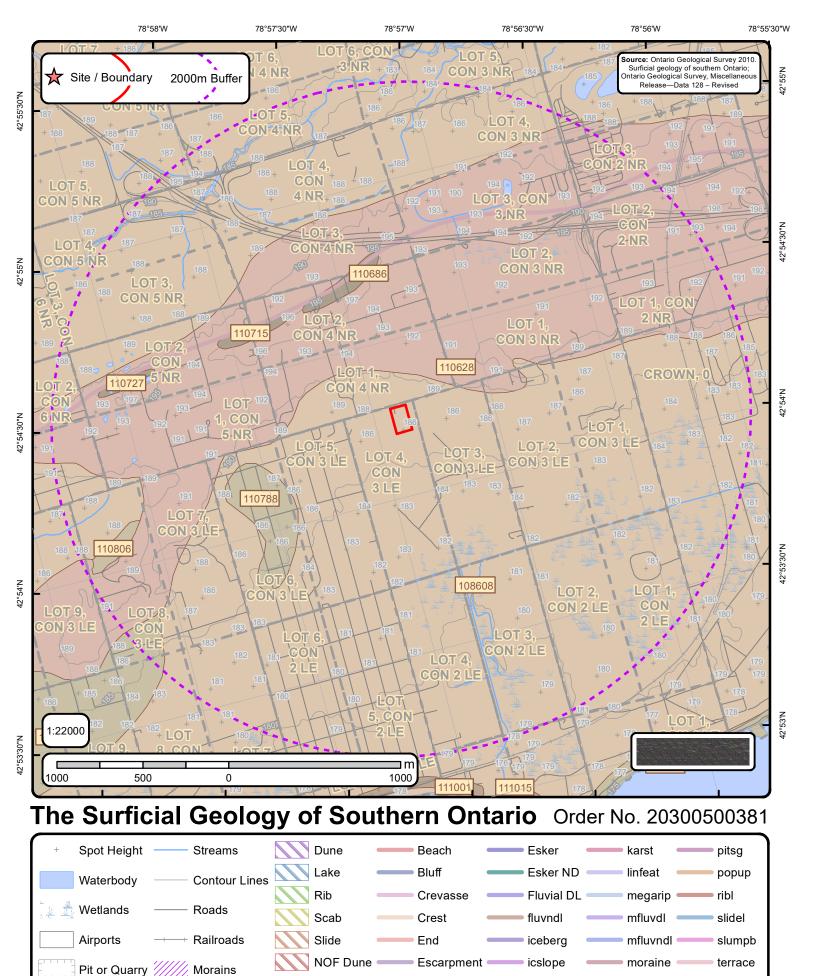

The bedrock geology map, which contains information about the solid rock underlying the Province of Ontario, was reviewed. The information reveals that the Subject Property is underlain by Limestone, dolostone, shale. A copy of the bedrock geology map is attached at the end of the ERIS report in Appendix H.