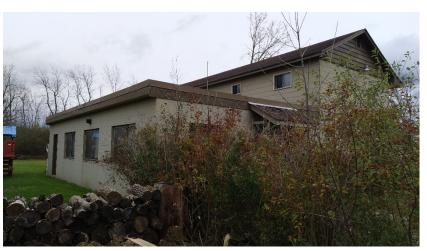

The second residential dwelling was located to the south of the site building. This site building consisted of a slab on grade two (2) storey residential building with no basement (referred to as the "south site building"). This site building was built in approximately 1971 according to the MPAC report. The exterior of this site building consisted of painted concrete block and vinyl siding. The interior of the site building consisted of painted drywalls, wooden paneled walls and concrete block walls, and ceramic/vinyl tile or wooden flooring. It was heated by a gas fired furnace and was equipped with a domestic water heater. The site building was reportedly serviced with hydro and municipal sewers. The ground floor of the south site building was used as a vehicle garage for the residential tenant's personal use and hobbies. Based on our site observations, the site building appeared to have historically been heated by a wood fired chimney.