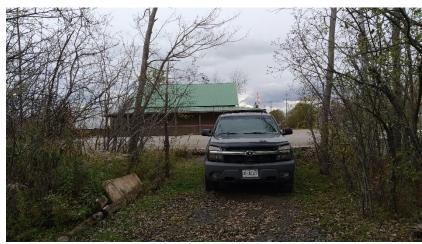

#### 5.1.2 Site Structure

At the time of the site reconnaissance, the Subject Property was occupied by two (2) residential buildings and a storage shed at the northern portion of the Subject Property. The northern site building consisted of a two-storey single family residential dwelling with a basement (referred to as the "north site building"). The structure consisted of a wooden structure with stone and concrete block foundation walls. The north site building was built in approximately 1800 with additions in the 1980s according to the MPAC report. The exterior of the site building consisted of vinyl siding and painted wood, and a pitched asphalt shingle roof. The interior areas of the site building consisted of painted or wallpapered drywalls, painted ceilings, a mixture of carpet and vinyl floor tiling, and concrete floors in the basement areas. The north site building was heated by a natural gas fired furnace with a supplementary wooden fireplace and electric heaters. A domestic water heater was supplied to the site building, and it was serviced with hydro and municipal sewers. A supplementary natural gas fired generator was observed at the eastern side of the site building. Based on our site observations, the site building appeared to have historically been heated by a wood fired chimney.

The second residential dwelling was located to the south of the site building. This site building consisted of a slab on grade two (2) storey residential building with no basement (referred to as the "south site building"). This site building was built in approximately 1971 according to the MPAC report. The exterior of this site building consisted of painted concrete block and vinyl siding. The interior of the site building consisted of painted drywalls, wooden paneled walls and concrete block walls, and ceramic/vinyl tile or wooden flooring. It was heated by a gas fired furnace and was equipped with a domestic water heater. The site building was reportedly serviced with hydro and municipal sewers. The ground floor of the south site building was used as a vehicle garage for the residential tenant's personal use and hobbies. Based on our site observations, the site building appeared to have historically been heated by a wood fired chimney.

There was a storage shed structure to the south of the south site building. No hydro, water or heating system appeared to be associated with the storage shed. The storage shed was locked and inaccessible to Azure at the time of the site reconnaissance. However, visual observations from the cracks in the door indicated that this was a storage shed for lawn mowers, a boat and general property maintenance equipment. No chemical substance storage in large drums or containers were observed in this storage shed at the time of the site reconnaissance.