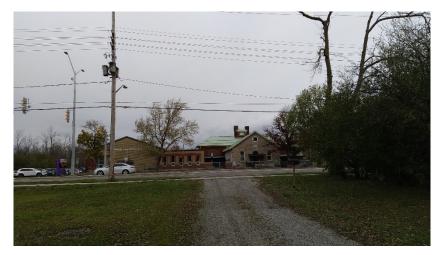

The Subject Property is a rectangular shaped parcel located at the south side of Garrison Road in the Town of Fort Erie. At the time of the site reconnaissance, the Subject Property was occupied by two (2) residential buildings and a storage shed at the northern portion, and asphalt paved and gravel covered driveways, and landscaped/vegetated areas at the remaining portions of the Subject Property.

At the time of the site reconnaissance, the Subject Property was a rectangular shaped parcel located at the south side of Garrison Road in the Town of Fort Erie. At the time of the site reconnaissance, the Subject Property was occupied by two (2) residential buildings and a storage shed at the northern portion, and asphalt paved and gravel covered driveways, and landscaped/vegetated areas at the remaining portions of the Subject Property. A site location plan is shown as Figure No. 1, in Appendix A.

#### 5.1.1 Site description

At the time of the site reconnaissance, the Subject Property was a rectangular shaped parcel located at the south side of Garrison Road in the Town of Fort Erie. At the time of the site reconnaissance, the Subject Property was occupied by two (2) residential buildings and a storage shed at the northern portion, and asphalt paved and gravel covered driveways, and landscaped/vegetated areas at the remaining portions of the Subject Property.