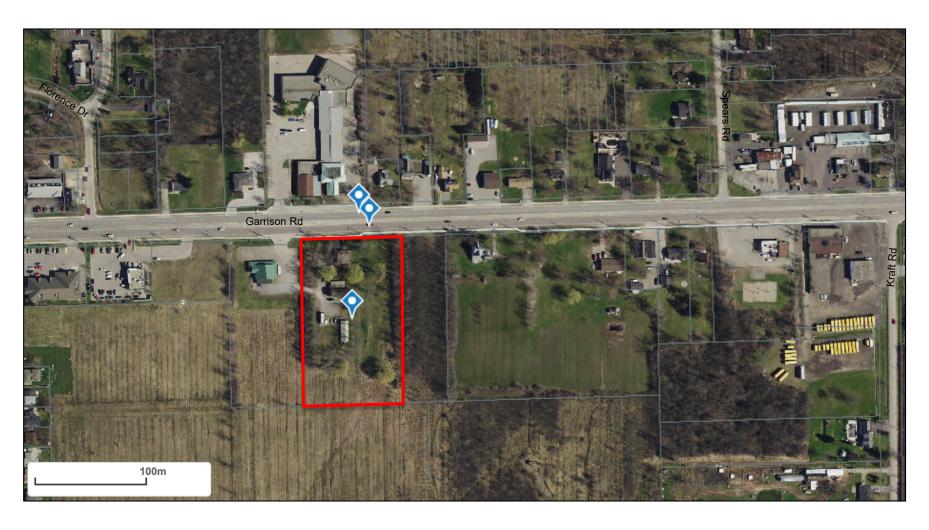

The Subject Property is a rectangular shaped parcel located at the south side of Garrison Road in the Town of Fort Erie. At the time of the site reconnaissance, the Subject Property was occupied by two (2) residential buildings and a storage shed at the northern portion, and asphalt paved and gravel covered driveways, and landscaped/vegetated areas at the remaining portions of the Subject Property.

## 1.1 Subject Property Information

The Subject Property consists of a regular shaped parcel of land located at 1107 Garrison Road in the Town of Fort Erie, Ontario (see Figure No. 1 in Appendix A). The following details regarding the Subject Property are provided below:

The Subject Property is described as Lot 4, Concession 3 Lake Erie Bertie in the Town of Fort Erie. A plan of survey certified by MTE Ontario Land Surveyors Ltd. on September 25, 2020 is attached in Appendix B of this report. The survey indicated that there was a wetland on the southeast portion, and a watercourse along the east boundary of the Subject Property.

At the time of the site reconnaissance, the Subject Property was a rectangular shaped parcel located at the south side of Garrison Road in the Town of Fort Erie. At the time of the site reconnaissance, the Subject Property was occupied by two (2) residential buildings and a storage shed at the northern portion, and asphalt paved and gravel covered driveways, and landscaped/vegetated areas at the remaining portions of the Subject Property. A site location plan is shown as Figure No. 1, in Appendix A.