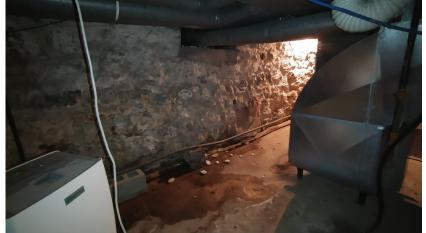

Selected photographs of the Subject Property are included in Appendix I.

At the time of the site reconnaissance, the ground surface is relatively flat with minor undulations, and the grade at the Subject Property generally descends towards the south. A sump pit was observed in the north residential building at the Subject Property. Furthermore, there were no septic beds, wells or excavated pits at the Subject Property.

#### 5.1.15 Mould

Mould is a fungus that grows naturally in the atmosphere. However, when it is accumulated in high concentration, it could become toxic to human.

No mould growth was identified at the Subject Property. Apparent water infiltration areas were reported in the basement near the sump pit of the north Site Building and was observed in the northern portion of the ground floor in the south Site Building. The sump pit in the north Site Building was fixed by the tenant, and no active leakage or mould growth was observed in this site building. In the south Site Building, the piping connected to the roof drain appears to be leaking and causing the water infiltration. This water infiltration should be addressed to prevent future mould growth.