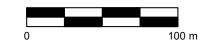

The Subject Property is a rectangular shaped parcel located at the south side of Garrison Road in the Town of Fort Erie. At the time of the site reconnaissance, the Subject Property was occupied by two (2) residential buildings and a storage shed at the northern portion, and asphalt paved and gravel covered driveways, and landscaped/vegetated areas at the remaining portions of the Subject Property.

## 1.1 Subject Property Information

The Subject Property consists of a regular shaped parcel of land located at 1107 Garrison Road in the Town of Fort Erie, Ontario (see Figure No. 1 in Appendix A). The following details regarding the Subject Property are provided below:

At the time of the site reconnaissance, the Subject Property was a rectangular shaped parcel located at the south side of Garrison Road in the Town of Fort Erie. At the time of the site reconnaissance, the Subject Property was occupied by two (2) residential buildings and a storage shed at the northern portion, and asphalt paved and gravel covered driveways, and landscaped/vegetated areas at the remaining portions of the Subject Property. A site location plan is shown as Figure No. 1, in Appendix A.