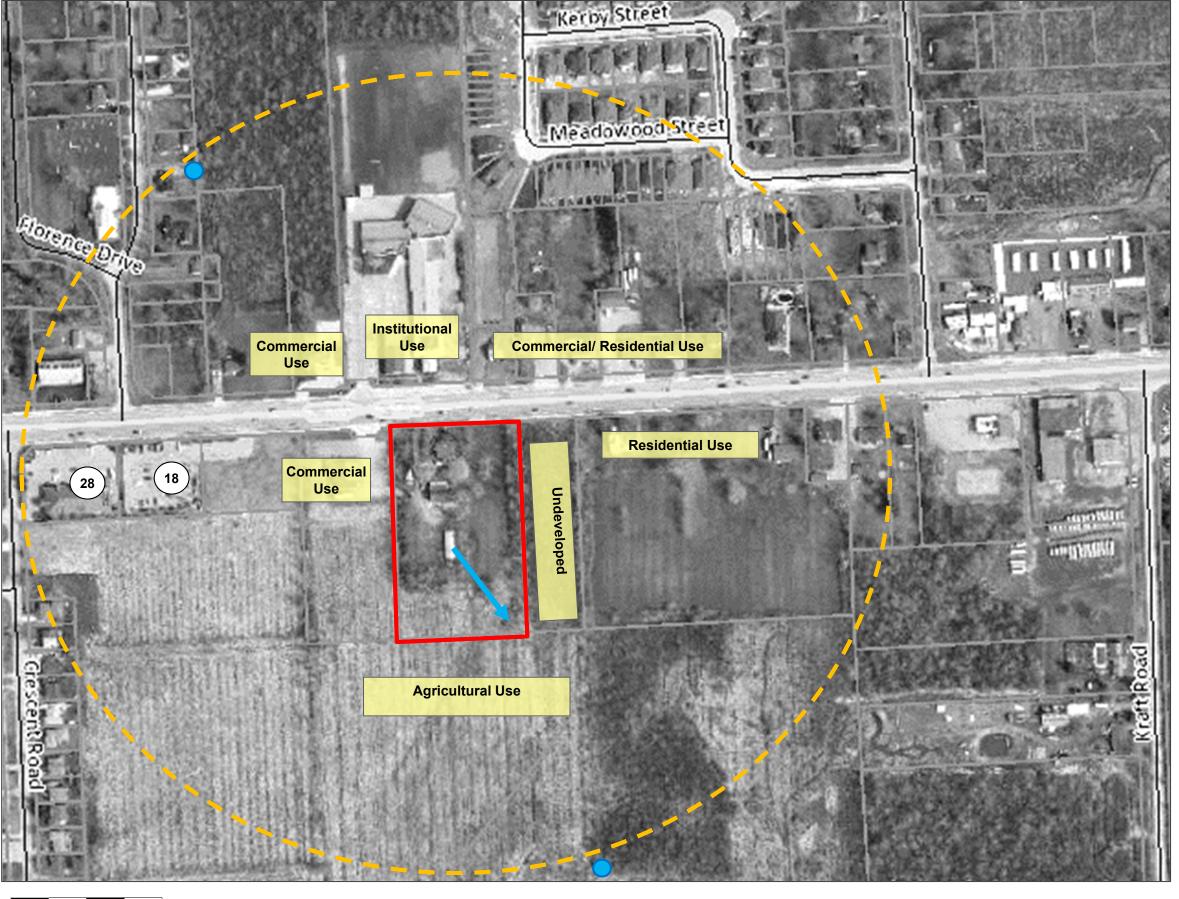

The neighbouring land use consists of the following:

| Cardinal Direction           | Immediate Neighbouring/ Adjacent Property Land Use                                                    |
|------------------------------|-------------------------------------------------------------------------------------------------------|
| North (across Garrison Road) | Institutional Use (Garrison Road Public School); Commercial/Residential Use (i.e. real estate office) |
| East                         | Undeveloped                                                                                           |
| South                        | Agricultural Use                                                                                      |
| West                         | Commercial Use (i.e. Garrison General Store)                                                          |

## 5.2 Neighbouring Properties

The Subject Property was located within a commercial/residential area of the Town of Fort Erie. The neighbouring land use consists of the following:

| Cardinal Direction           | Immediate Neighbouring/ Adjacent Property Land Use                                                    |
|------------------------------|-------------------------------------------------------------------------------------------------------|
| North (across Garrison Road) | Institutional Use (Garrison Road Public School); Commercial/Residential Use (i.e. real estate office) |
| East                         | Undeveloped                                                                                           |
| South                        | Agricultural Use                                                                                      |
| West                         | Commercial Use (i.e. Garrison General Store)                                                          |

The neighbouring properties surrounding the Subject Property consist of institutional/commercial/residential use to the north (i.e. Garrison Road Public School, real estate office) beyond Garrison Road, undeveloped use to the east, agricultural use to the south and commercial use to the west (i.e. General store) of the Subject Property. No environmental concerns were noted at the neighbouring properties at the time of the site visit.