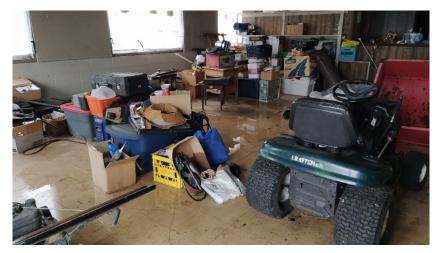

Selected photographs of the Subject Property are included in Appendix I.

There was a storage shed structure to the south of the south site building. No hydro, water or heating system appeared to be associated with the storage shed. The storage shed was locked and inaccessible to Azure at the time of the site reconnaissance. However, visual observations from the cracks in the door indicated that this was a storage shed for lawn mowers, a boat and general property maintenance equipment. No chemical substance storage in large drums or containers were observed in this storage shed at the time of the site reconnaissance.