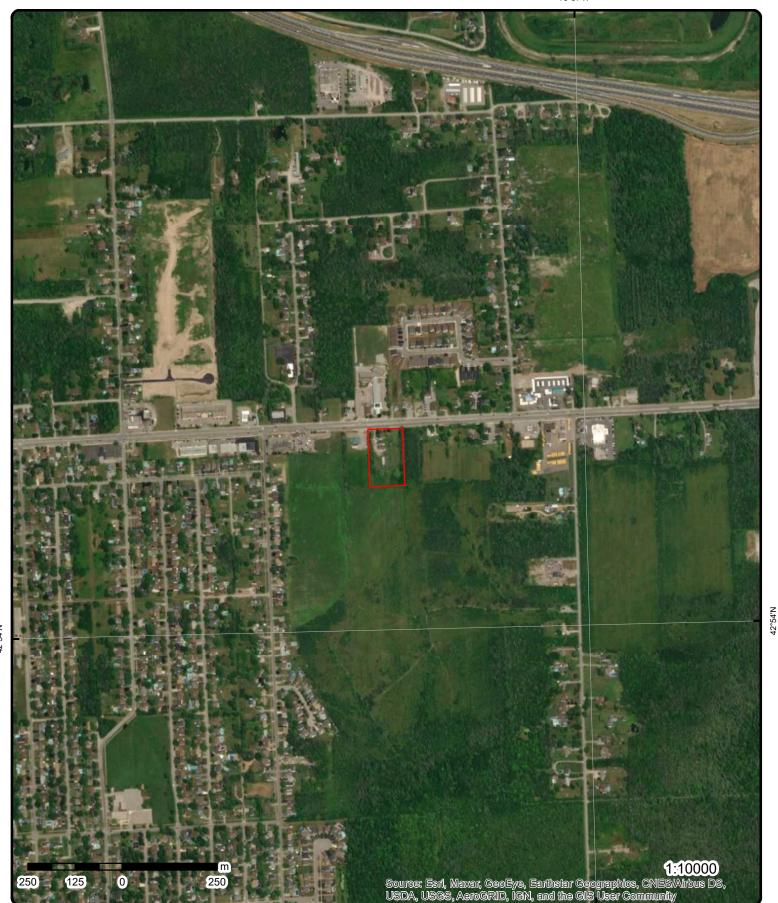

The Subject Property is a rectangular shaped parcel located at the south side of Garrison Road in the Town of Fort Erie. At the time of the site reconnaissance, the Subject Property was occupied by two (2) residential buildings and a storage shed at the northern portion, and asphalt paved and gravel covered driveways, and landscaped/vegetated areas at the remaining portions of the Subject Property.

## 1.1 Subject Property Information

The Subject Property consists of a regular shaped parcel of land located at 1107 Garrison Road in the Town of Fort Erie, Ontario (see Figure No. 1 in Appendix A). The following details regarding the Subject Property are provided below:

At the time of the site reconnaissance, the Subject Property was a rectangular shaped parcel located at the south side of Garrison Road in the Town of Fort Erie. At the time of the site reconnaissance, the Subject Property was occupied by two (2) residential buildings and a storage shed at the northern portion, and asphalt paved and gravel covered driveways, and landscaped/vegetated areas at the remaining portions of the Subject Property. A site location plan is shown as Figure No. 1, in Appendix A.

#### 5.1.1 Site description

At the time of the site reconnaissance, the Subject Property was a rectangular shaped parcel located at the south side of Garrison Road in the Town of Fort Erie. At the time of the site reconnaissance, the Subject Property was occupied by two (2) residential buildings and a storage shed at the northern portion, and asphalt paved and gravel covered driveways, and landscaped/vegetated areas at the remaining portions of the Subject Property.