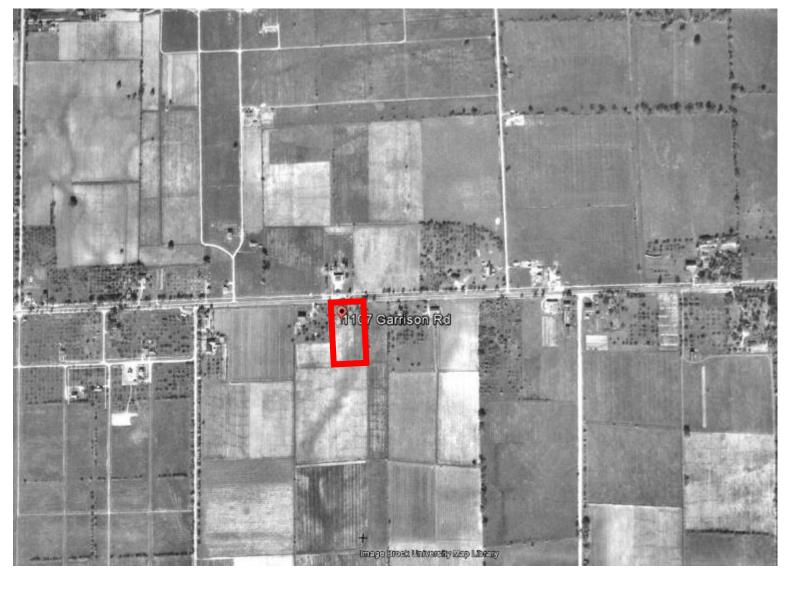

#### 3.1.3 First Developed Use

Based on the Fort Erie County Atlas from 1880, the Subject Property appeared to be part of a farmland belonging to Jacob B. Berner. There appears to be a structure at the northern section and trees to the west of the structure. The farmland and patch of trees (possible orchard) appears to be at a small scale, and is not considered to be an environmental concern. The historical map is presented as Figure No. 3 in Appendix A.

A review of the historical records indicates that the first developed use was as an agricultural property use when the land parcel was transferred from the Crown to Constantine O'Neil in 1802.

Approximate Location of Subject Property

Source: McGill Database University © 2020 McGill University

| Title Historical Map | Project 1107 Garrison Road, Fort Erie, ON | Project No. | Scale | Date            | Figure No. |
|----------------------|-------------------------------------------|-------------|-------|-----------------|------------|
|                      |                                           | 2009-014    | NTS   | September, 2020 | 1          |