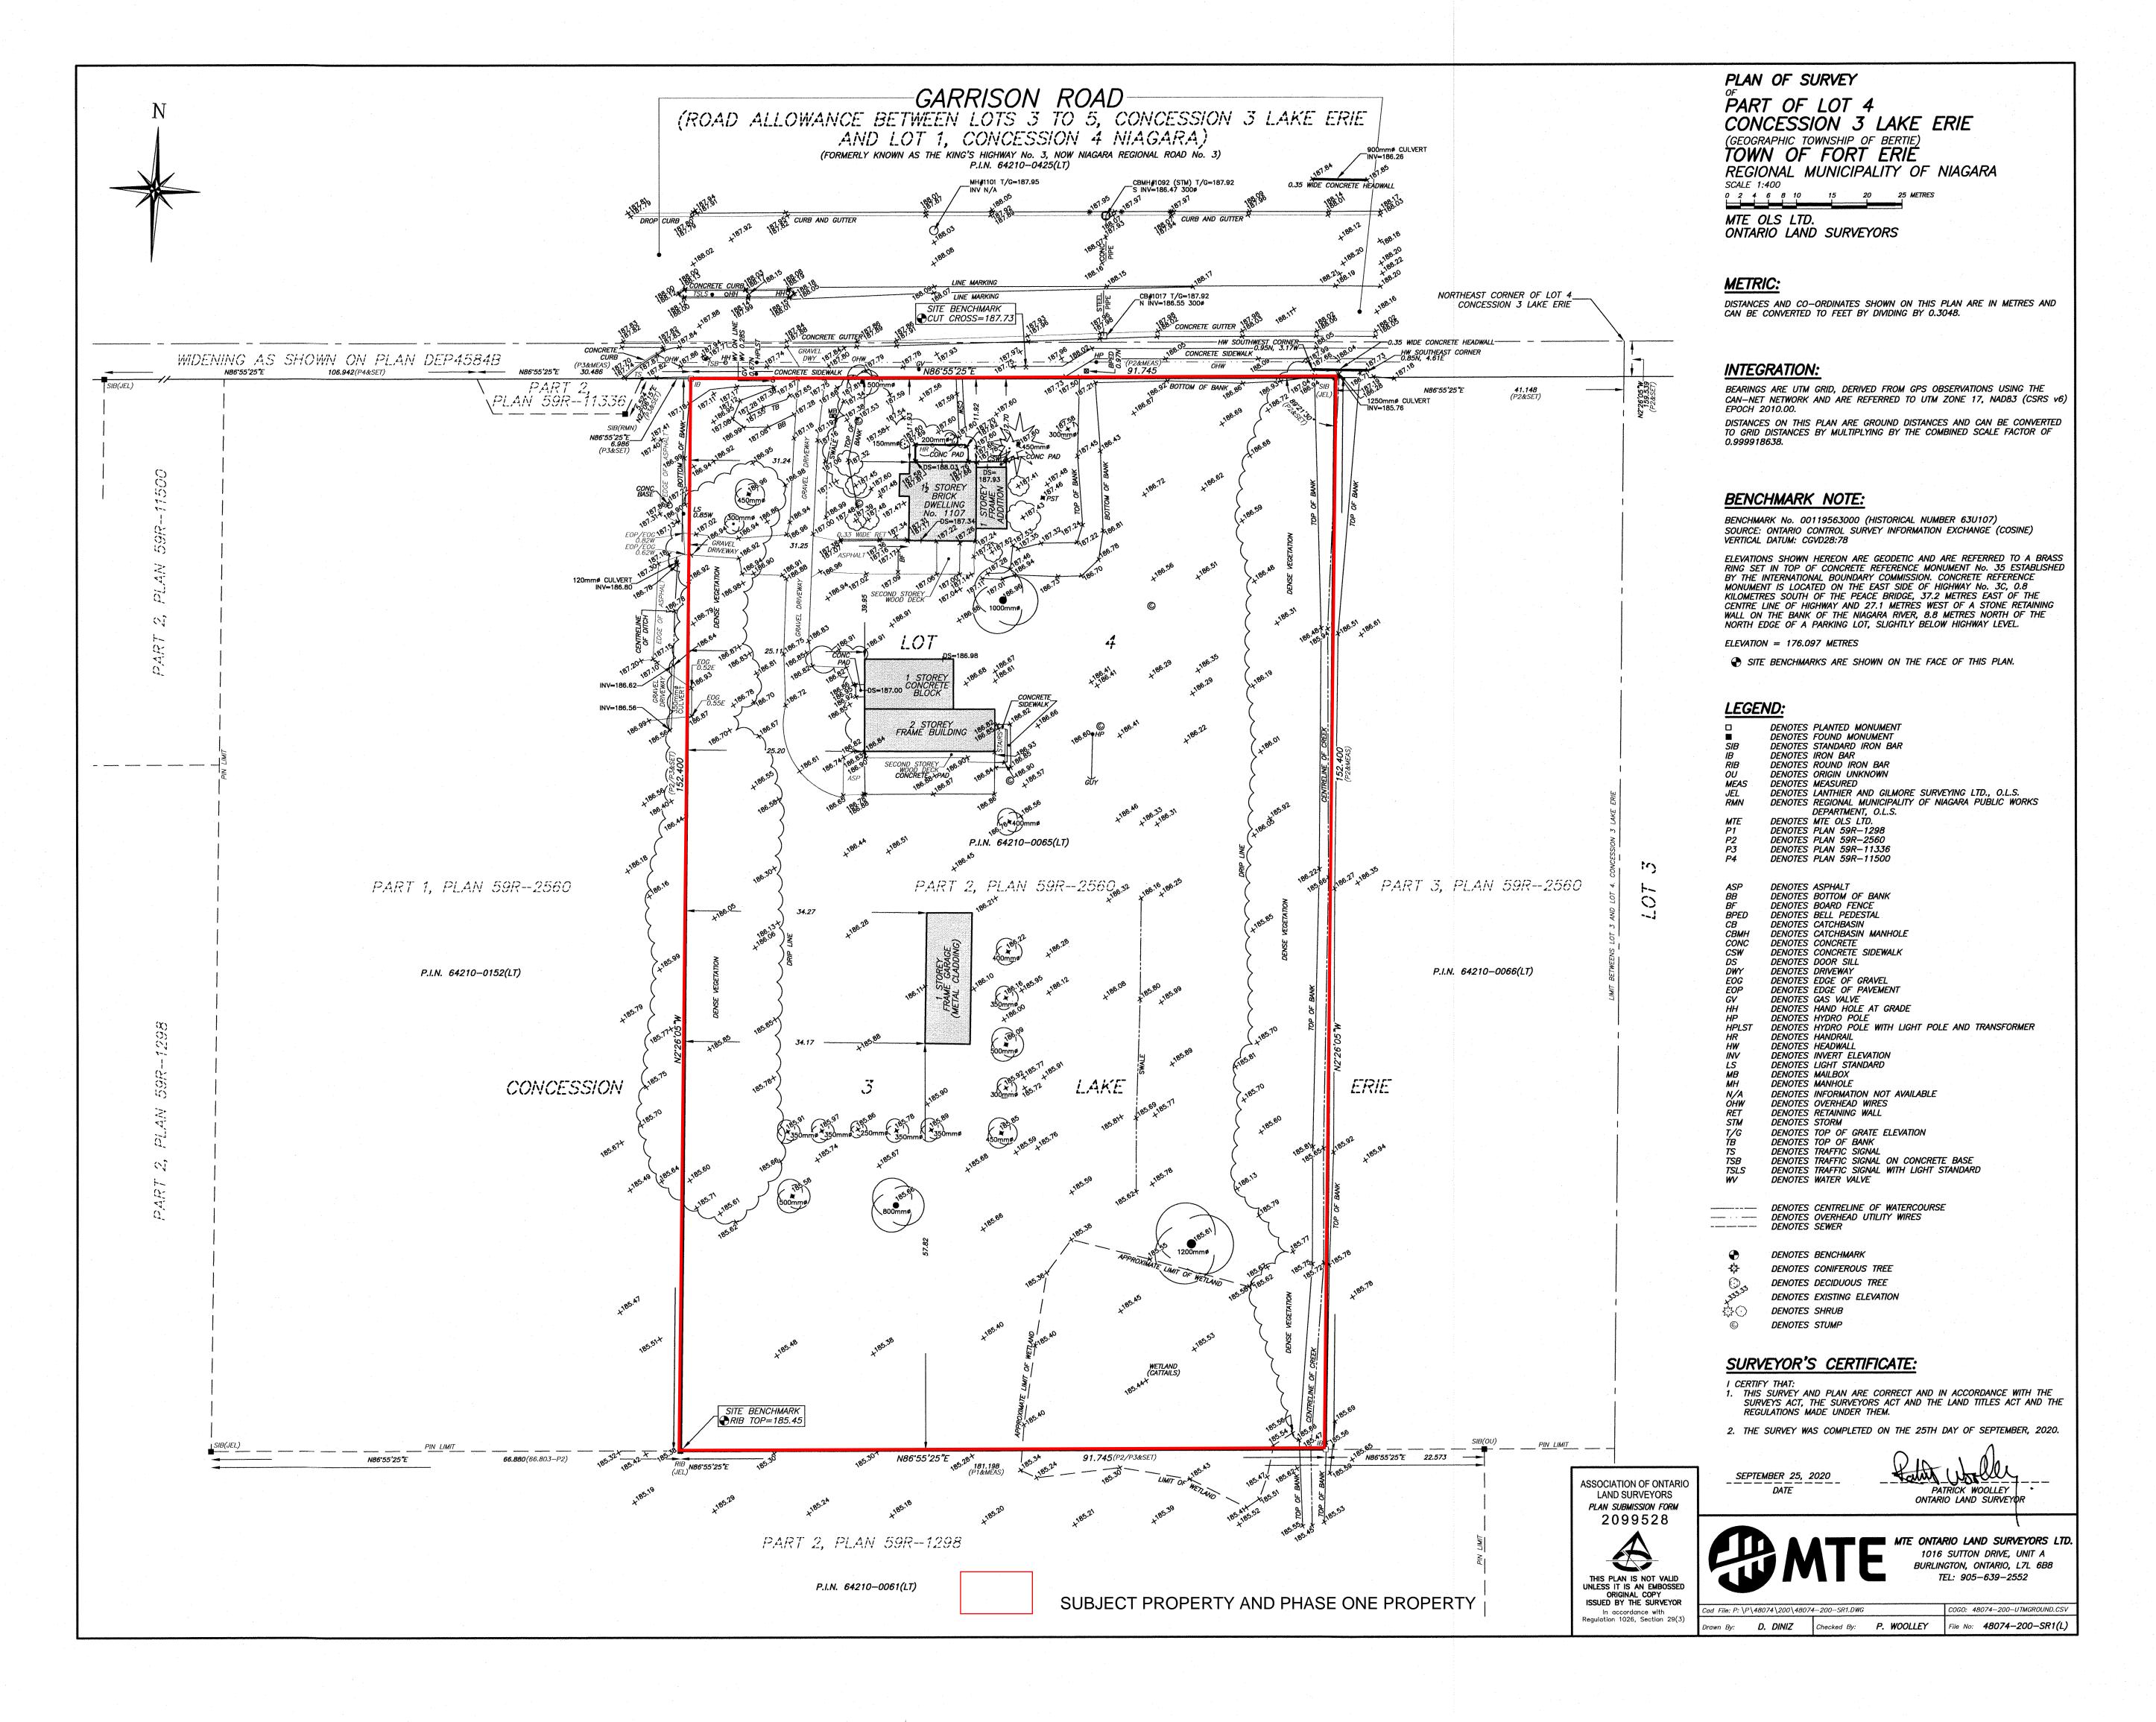

The Subject Property is described as Lot 4, Concession 3 Lake Erie Bertie in the Town of Fort Erie. A plan of survey certified by MTE Ontario Land Surveyors Ltd. on September 25, 2020 is attached in Appendix B of this report. The survey indicated that there was a wetland on the southeast portion, and a watercourse along the east boundary of the Subject Property.

| Sul                                                             | oject Property Description                                                                  |
|-----------------------------------------------------------------|---------------------------------------------------------------------------------------------|
| Municipal Address                                               | 1107 Garrison Road, Fort Erie                                                               |
| Property Identification Number (PIN)                            | 64210-0065 (LT)                                                                             |
| PIN Description                                                 | PT LT 4 CON 3 LAKE ERIE BERTIE PT 2, 59R2560; FORT ERIE                                     |
| Subject Property Dimensions (Maximum Length, Maximum Width)     | 152.40 m x 91.745 m                                                                         |
| Site Area                                                       | 1.40 hectares (3.45 acres)                                                                  |
| UTM Coordinates for Approximate<br>Centroid of Subject Property | 666807 m E, 4752244 m N (Utilizing a 1983 North American Datum, and currently zoned as 17T) |