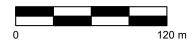

The Subject Property is a rectangular shaped parcel located at the south side of Garrison Road in the Town of Fort Erie. At the time of the site reconnaissance, the Subject Property was occupied by two (2) residential buildings and a storage shed at the northern portion, and asphalt paved and gravel covered driveways, and landscaped/vegetated areas at the remaining portions of the Subject Property.

## 1.1 Subject Property Information

The Subject Property consists of a regular shaped parcel of land located at 1107 Garrison Road in the Town of Fort Erie, Ontario (see Figure No. 1 in Appendix A). The following details regarding the Subject Property are provided below:

At the time of the site reconnaissance, the Subject Property was a rectangular shaped parcel located at the south side of Garrison Road in the Town of Fort Erie. At the time of the site reconnaissance, the Subject Property was occupied by two (2) residential buildings and a storage shed at the northern portion, and asphalt paved and gravel covered driveways, and landscaped/vegetated areas at the remaining portions of the Subject Property. A site location plan is shown as Figure No. 1, in Appendix A.