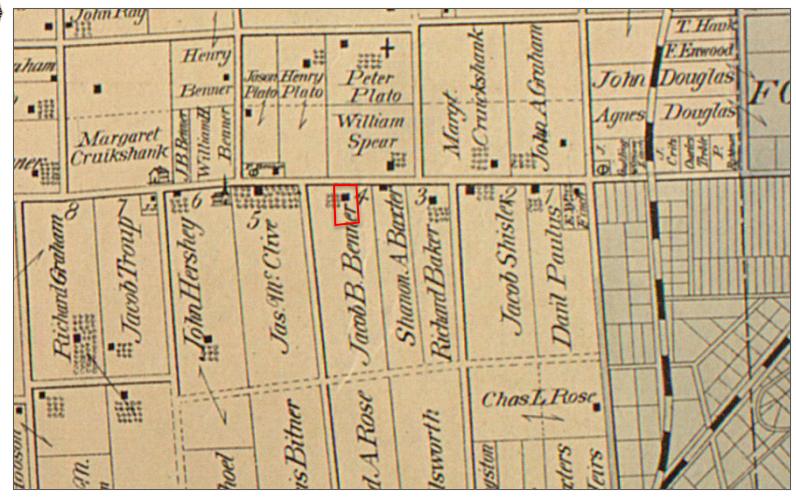

#### 3.1.3 First Developed Use

Based on the Fort Erie County Atlas from 1880, the Subject Property appeared to be part of a farmland belonging to Jacob B. Berner. There appears to be a structure at the northern section and trees to the west of the structure. The farmland and patch of trees (possible orchard) appears to be at a small scale, and is not considered to be an environmental concern. The historical map is presented as Figure No. 3 in Appendix A.

A review of the historical records indicates that the first developed use was as an agricultural property use when the land parcel was transferred from the Crown to Constantine O'Neil in 1802.