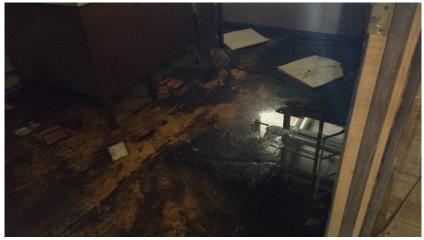

Selected photographs of the Subject Property are included in Appendix I.

#### 5.1.15 Mould

Mould is a fungus that grows naturally in the atmosphere. However, when it is accumulated in high concentration, it could become toxic to human.

No mould growth was identified at the Subject Property. Apparent water infiltration areas were reported in the basement near the sump pit of the north Site Building and was observed in the northern portion of the ground floor in the south Site Building. The sump pit in the north Site Building was fixed by the tenant, and no active leakage or mould growth was observed in this site building. In the south Site Building, the piping connected to the roof drain appears to be leaking and causing the water infiltration. This water infiltration should be addressed to prevent future mould growth.