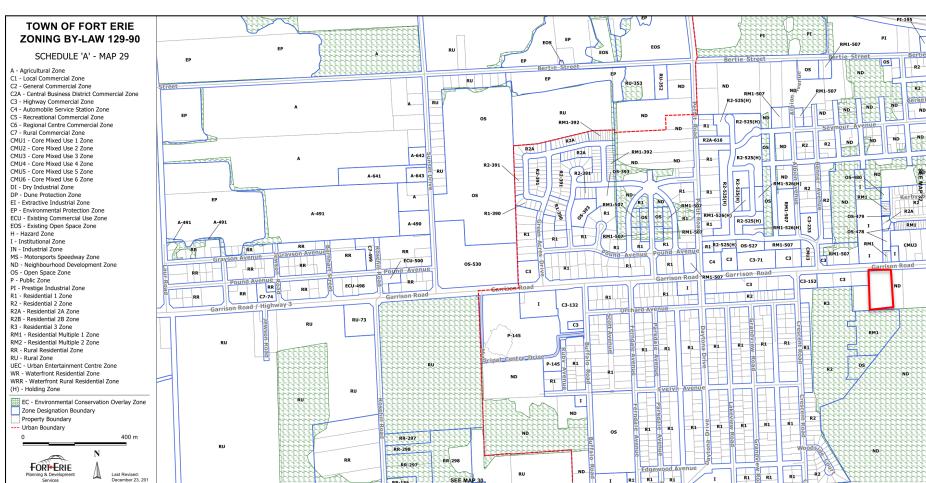

#### 3.1.1 Phase One Study Area

The Phase One Study Area consists of the neighbouring properties located completely or partially within 250 m from the Subject Property boundary.

The Town of Fort Erie Zoning By-Law City of Barrie Zoning By-Law 129-90 was reviewed. The Subject Property was zoned as General Commercial use. The neighbouring properties within the Phase One Study Area have been zoned as ND – Neighborhood Development Zone. The Zoning By-Law Map is presented in Figure No. 3 in Appendix A.