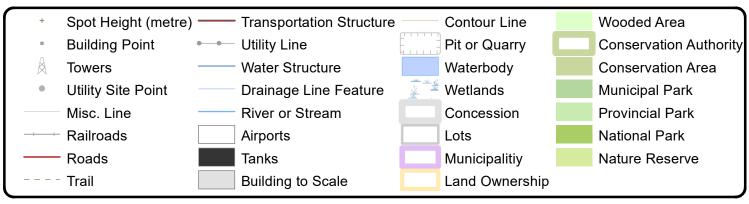

The surficial geology map containing information such as point features such as drumlins and glacial striae and line features such as eskers, shore bluffs and moraines was reviewed for the Subject Property. The information reveals that the Subject Property is underlain by glaciolacustrine deep water deposits consisting of clay and silt. A copy of the surficial geology map is attached at the end of the ERIS report in Appendix H.