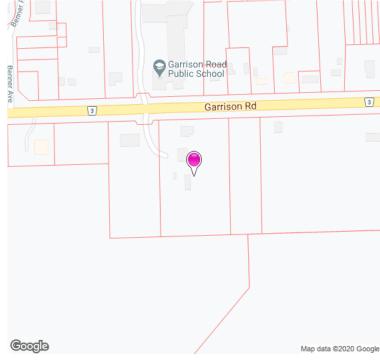

## 1.1 Subject Property Information

The Subject Property consists of a regular shaped parcel of land located at 1107 Garrison Road in the Town of Fort Erie, Ontario (see Figure No. 1 in Appendix A). The following details regarding the Subject Property are provided below:

At the time of the site reconnaissance, the Subject Property was a rectangular shaped parcel located at the south side of Garrison Road in the Town of Fort Erie. At the time of the site reconnaissance, the Subject Property was occupied by two (2) residential buildings and a storage shed at the northern portion, and asphalt paved and gravel covered driveways, and landscaped/vegetated areas at the remaining portions of the Subject Property. A site location plan is shown as Figure No. 1, in Appendix A.

#### 3.1.1 Phase One Study Area

The Phase One Study Area consists of the neighbouring properties located completely or partially within 250 m from the Subject Property boundary.

The Town of Fort Erie Zoning By-Law City of Barrie Zoning By-Law 129-90 was reviewed. The Subject Property was zoned as General Commercial use. The neighbouring properties within the Phase One Study Area have been zoned as ND – Neighborhood Development Zone. The Zoning By-Law Map is presented in Figure No. 3 in Appendix A.

The neighbouring land use consists of the following:

| Cardinal Direction           | Immediate Neighbouring/ Adjacent Property Land Use                                                    |
|------------------------------|-------------------------------------------------------------------------------------------------------|
| North (across Garrison Road) | Institutional Use (Garrison Road Public School); Commercial/Residential Use (i.e. real estate office) |
| East                         | Undeveloped                                                                                           |
| South                        | Agricultural Use                                                                                      |
| West                         | Commercial Use (i.e. Garrison General Store)                                                          |