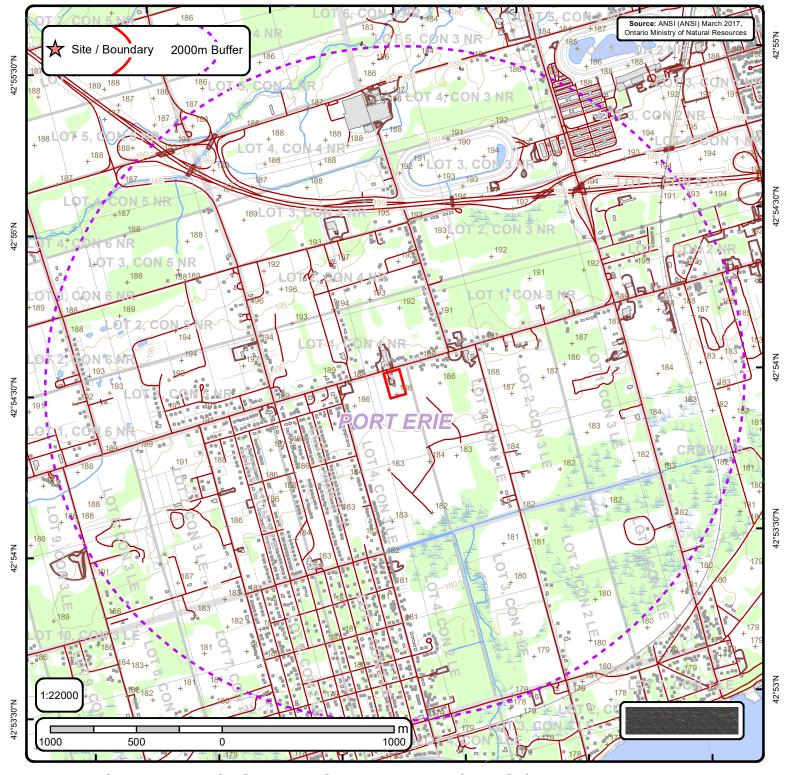

## 1.1 Subject Property Information

The Subject Property consists of a regular shaped parcel of land located at 1107 Garrison Road in the Town of Fort Erie, Ontario (see Figure No. 1 in Appendix A). The following details regarding the Subject Property are provided below:

The Subject Property is described as Lot 4, Concession 3 Lake Erie Bertie in the Town of Fort Erie. A plan of survey certified by MTE Ontario Land Surveyors Ltd. on September 25, 2020 is attached in Appendix B of this report. The survey indicated that there was a wetland on the southeast portion, and a watercourse along the east boundary of the Subject Property.

At the time of the site reconnaissance, the Subject Property was a rectangular shaped parcel located at the south side of Garrison Road in the Town of Fort Erie. At the time of the site reconnaissance, the Subject Property was occupied by two (2) residential buildings and a storage shed at the northern portion, and asphalt paved and gravel covered driveways, and landscaped/vegetated areas at the remaining portions of the Subject Property. A site location plan is shown as Figure No. 1, in Appendix A.

#### 3.3.1 Topography, Hydrology and Geology

The Ontario Ministry of Natural Resource and Forestry (MNRF) Topographic Map was reviewed for the Subject Property and Phase One Study Area. The map indicates that the Subject Property is relatively flat; with the grade descend slightly towards the southeast. Inferred groundwater is expected to flow towards the south/southeast; however, regional flow may be affected by nearby tributaries and streams. A copy of the topographic map is included

#### 3.3.2 Water Bodies and Areas of Natural heritage and Scientific Interest (ANSI)

The Ontario Ministry of Natural Resource and Forestry (OMNRF) website was visited on October 20, 2020. In addition, the OMNRF ANSI Map from March 2017 was reviewed. The Natural Heritage Areas maps reveal that there were no waterbodies, Provincially Significant Wetland (PSW) and Areas of Natural Heritage and Scientific Interest (ANSI) located within the Subject Property or within 30 m radius of the Subject Property boundaries. A copy of the ANSI map is attached at the end of the ERIS report in Appendix H.

#### Planning Authorities

Azure reviewed the Niagara Peninsula Conservation Authority (NPCA) Watershed Explorer map on October 27, 2020. There was an NPCA regulation area and watercourse adjacent to the east of the Subject Property. Therefore, there is a watercourse within 30 m of the Subject Property boundaries.

Azure reviewed the Town of Fort Erie (Official Plan 2011) October 27, 2020. There was a significant natural area of adjacent to the south of the Subject Property as per Schedule C of the Official Plan. Therefore, there is an environmentally sensitive area within 30 m of the Subject Property boundaries.