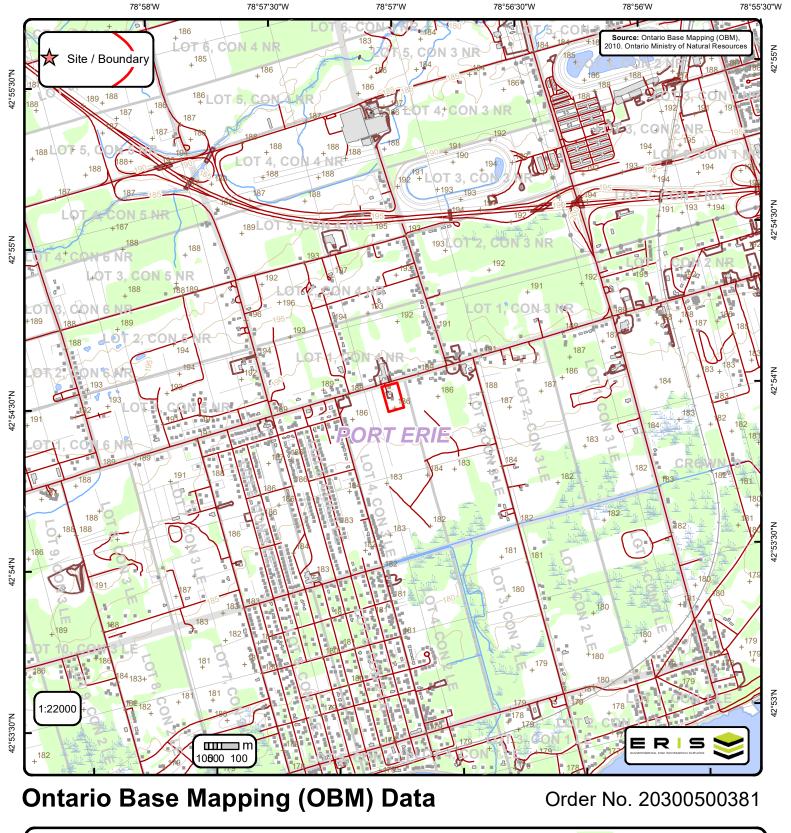

in Figure No. 4 in the Appendix A.

The 2010 Ontario Base Mapping (OBM) Data was reviewed for the Subject Property and Phase One Study Area. According to the OBM, there was a structure at the Subject Property at that time. There were no watercourses at the Subject Property or within 30 m of the Subject Property boundaries. A copy of the OBM map is attached at the end of the ERIS report in Appendix H.