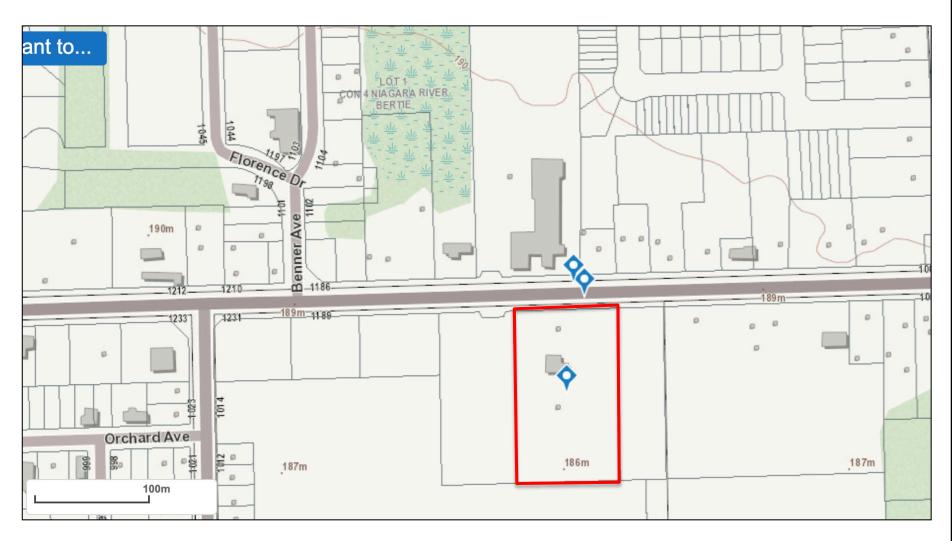

#### 3.3.1 Topography, Hydrology and Geology

The Ontario Ministry of Natural Resource and Forestry (MNRF) Topographic Map was reviewed for the Subject Property and Phase One Study Area. The map indicates that the Subject Property is relatively flat; with the grade descend slightly towards the southeast. Inferred groundwater is expected to flow towards the south/southeast; however, regional flow may be affected by nearby tributaries and streams. A copy of the topographic map is included

in Figure No. 4 in the Appendix A.

The 2010 Ontario Base Mapping (OBM) Data was reviewed for the Subject Property and Phase One Study Area. According to the OBM, there was a structure at the Subject Property at that time. There were no watercourses at the Subject Property or within 30 m of the Subject Property boundaries. A copy of the OBM map is attached at the end of the ERIS report in Appendix H.