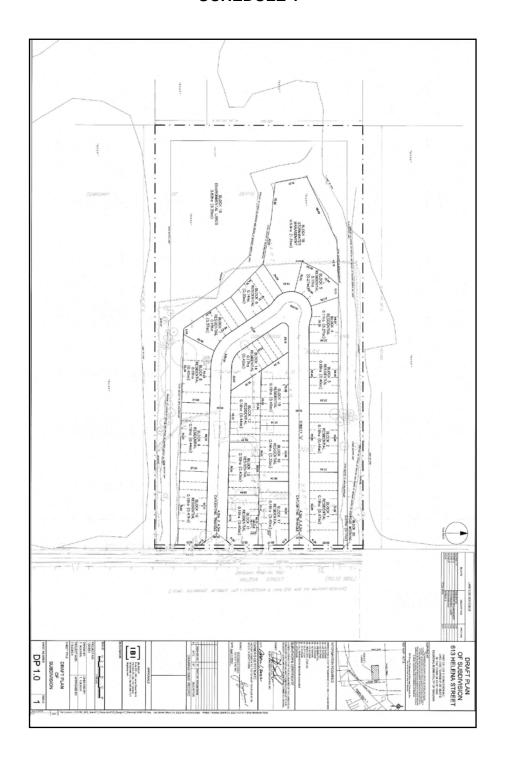

## PROPOSAL:

The applicant has submitted an application to subdivide 8.14 hectares of land known as 613 Helena Street into 116 townhouse dwelling units a block for stormwater management pond and a block for environmental lands. The Draft Plan of Subdivision is attached as Schedule 1.

## **SCHEDULE 1**