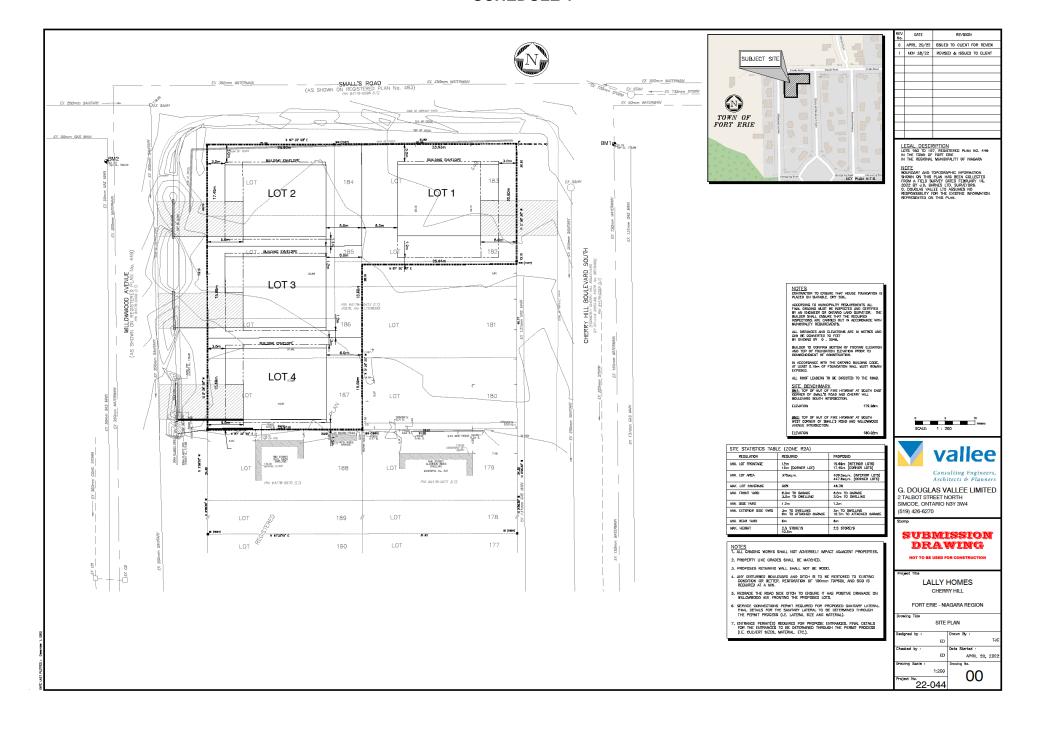

## PROPOSAL:

A Zoning By-law Amendment application for 229 Cherryhill Boulevard South has been submitted. The Applicant is proposing to rezone the property to facilitate the construction of four single detached dwellings. The subject land is located on the North-East corner of Willowwood Avenue and Smalls Road. A preliminary site plan showing the proposed development is attached as Schedule "1" to this notice.

## **SCHEDULE 1**