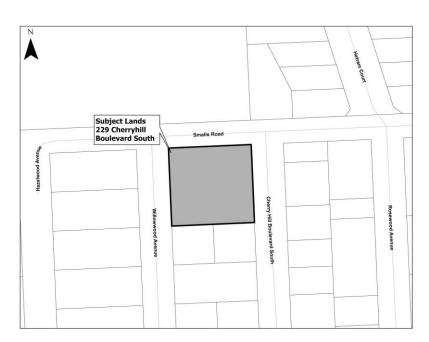

## PROPOSAL:

A Zoning By-law Amendment application for 229 Cherryhill Boulevard South has been submitted. The Applicant is proposing to rezone the property to facilitate the construction of four single detached dwellings. The subject land is located on the North-East corner of Willowwood Avenue and Smalls Road. A preliminary site plan showing the proposed development is attached as Schedule "1" to this notice.

The subject land is designated as Urban Residential in the Town's Official Plan and is located in the Crystal Beach neighbourhood. The designation allows for a variety of housing forms that include single-detached dwellings and semi-detached dwellings.

The subject land is currently zoned Residential 1 (R1) Zone in accordance with the Town's Comprehensive Zoning By-law No. 129-1990, which permits single detached and accessory apartment dwellings. A Zoning By-law Amendment was requested to change from Residential 1 (R1) Zone to Residential 2A (R2A) Zone. An amendment to the Zoning By-law is required as the proposed lots do not meet the minimum lot frontage of 20 m and lot area of 600 m<sup>2</sup> in the R1 zone.