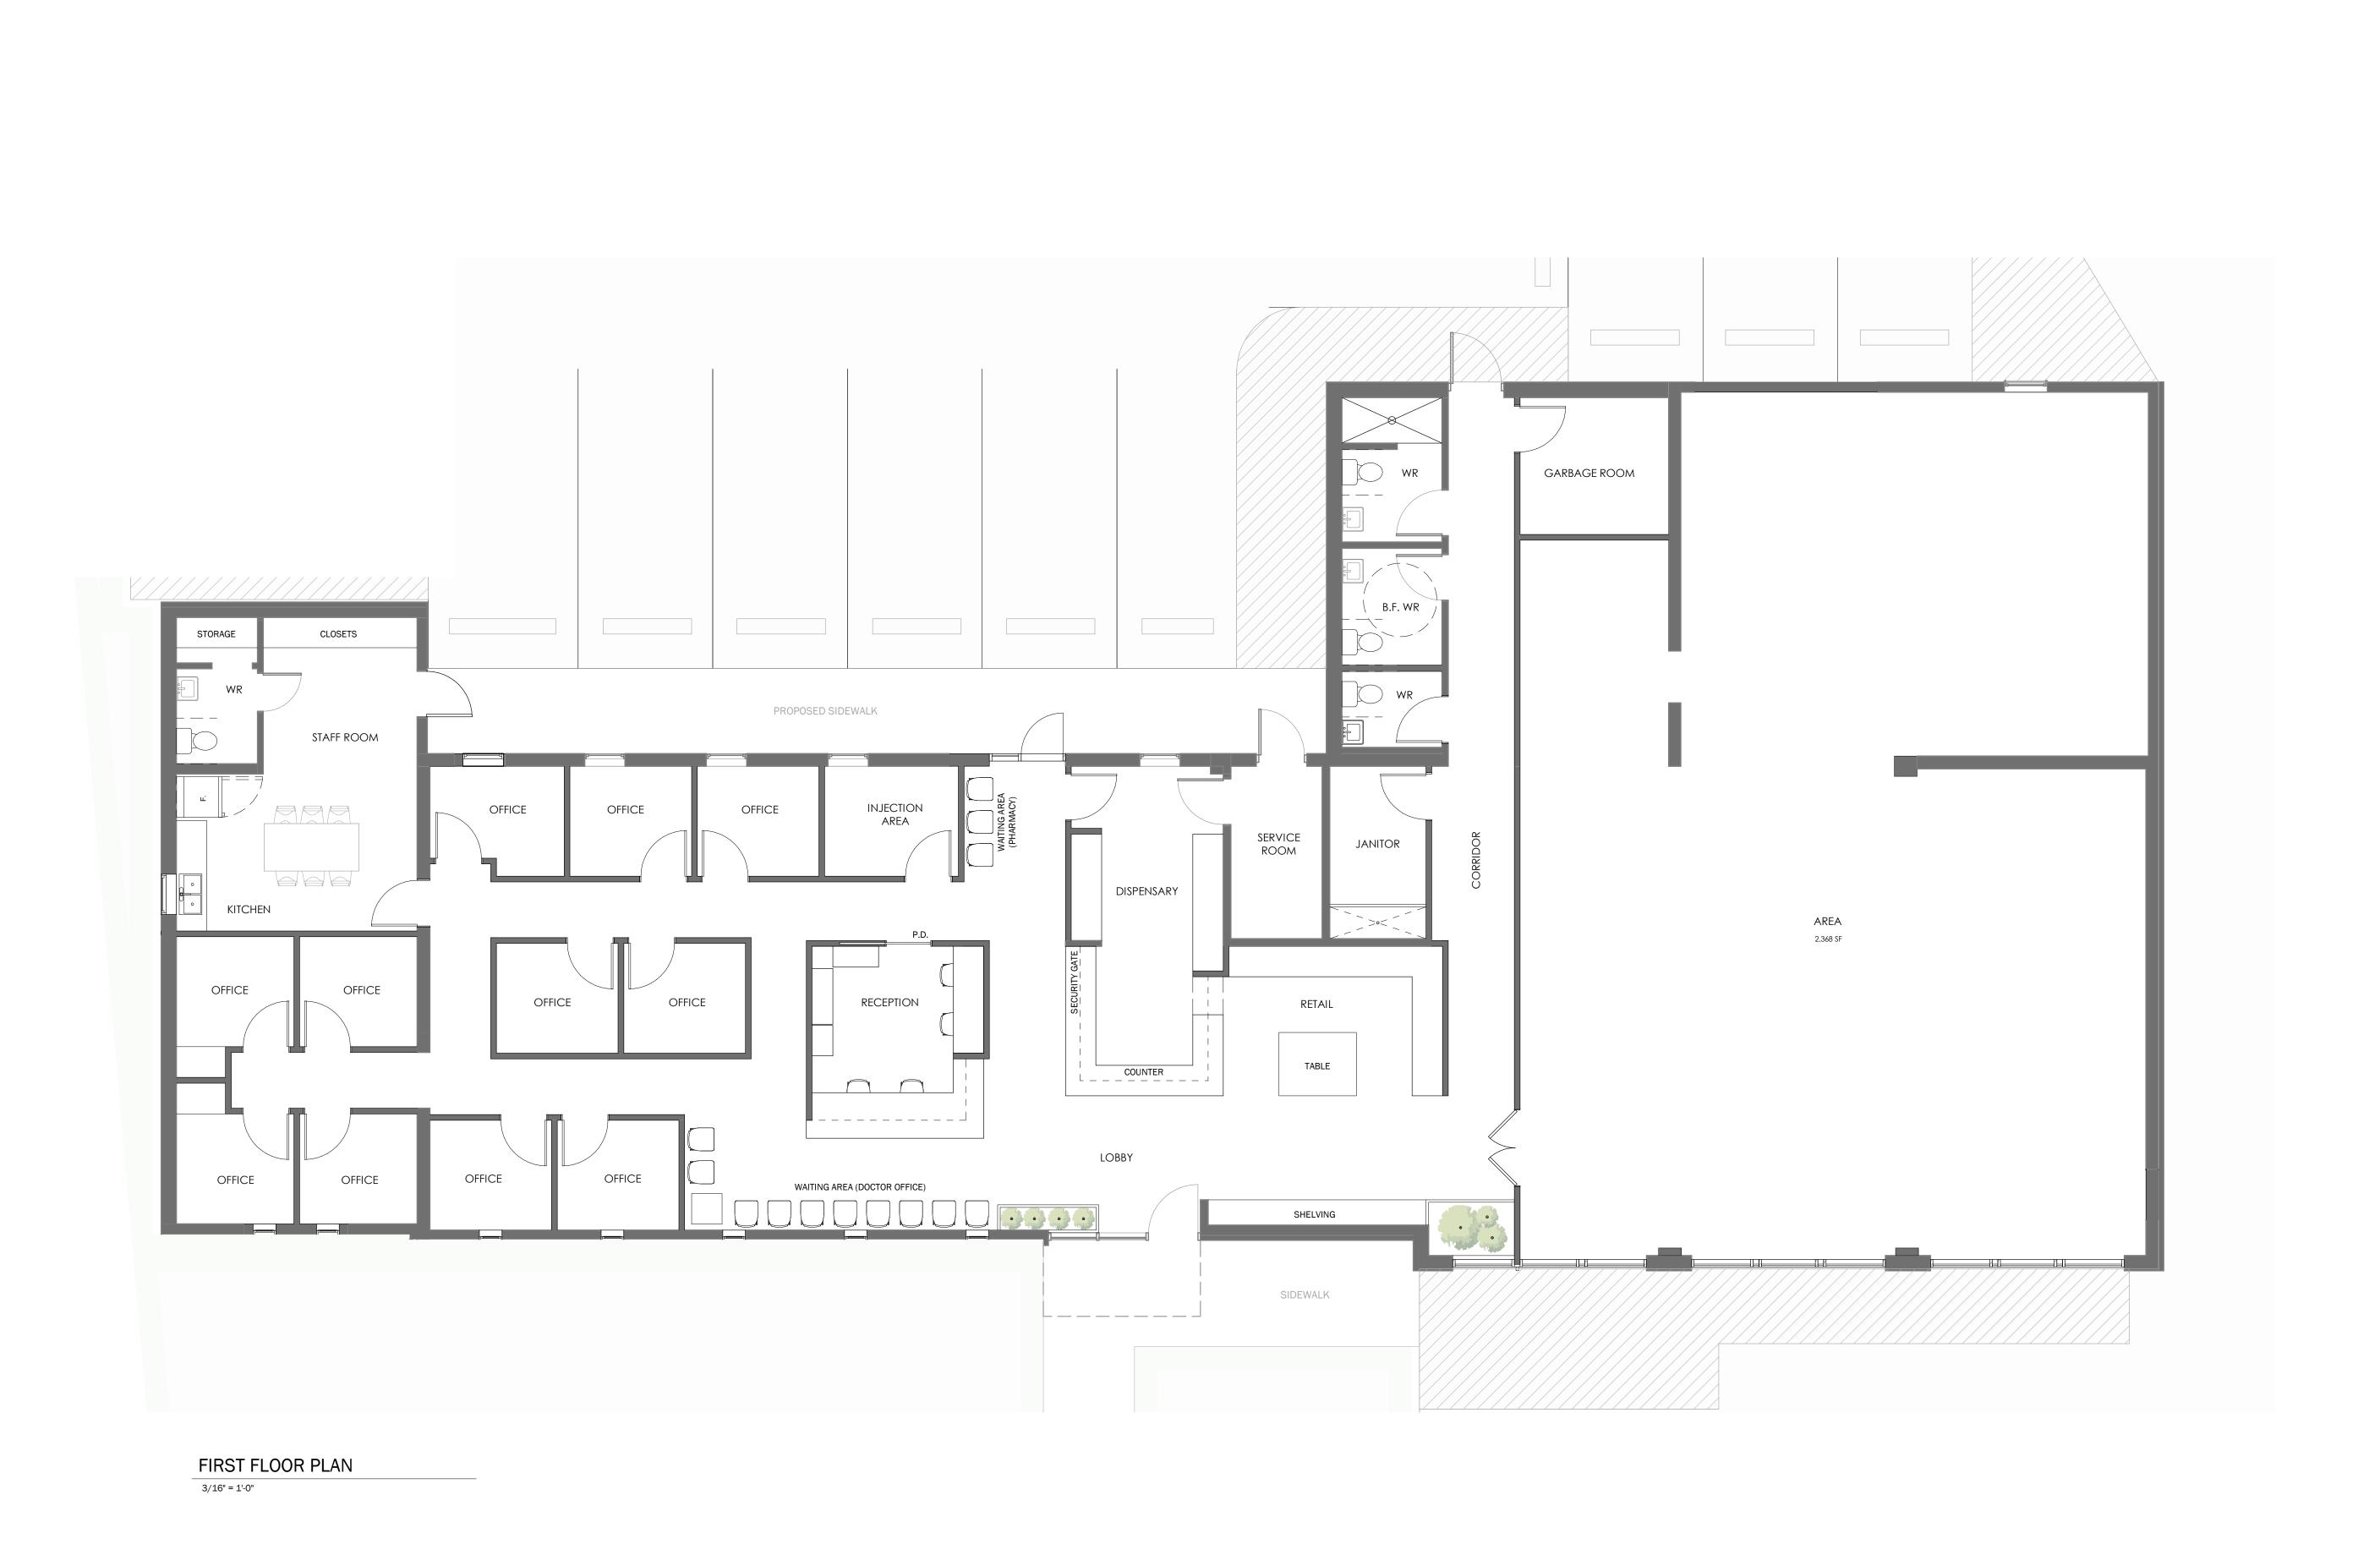

## LIVEWELL MEDICAL

271 RIDGEWAY ROAD, CRYSTAL BEACH, ONTARIO LOS 1B0

Architectural Office:

290 Glendale Ave. St. Catharines, ON, L2T 2L3
905 984 5545

SHEET TITLE:

## MAIN FLOOR PLAN

| DRAWN BY:    | AM           |
|--------------|--------------|
| CHECKED BY:  | CH, JMR, MDA |
| DATE ISSUED: | 10/11/22     |
| PROJECT No.: | 2022-178     |