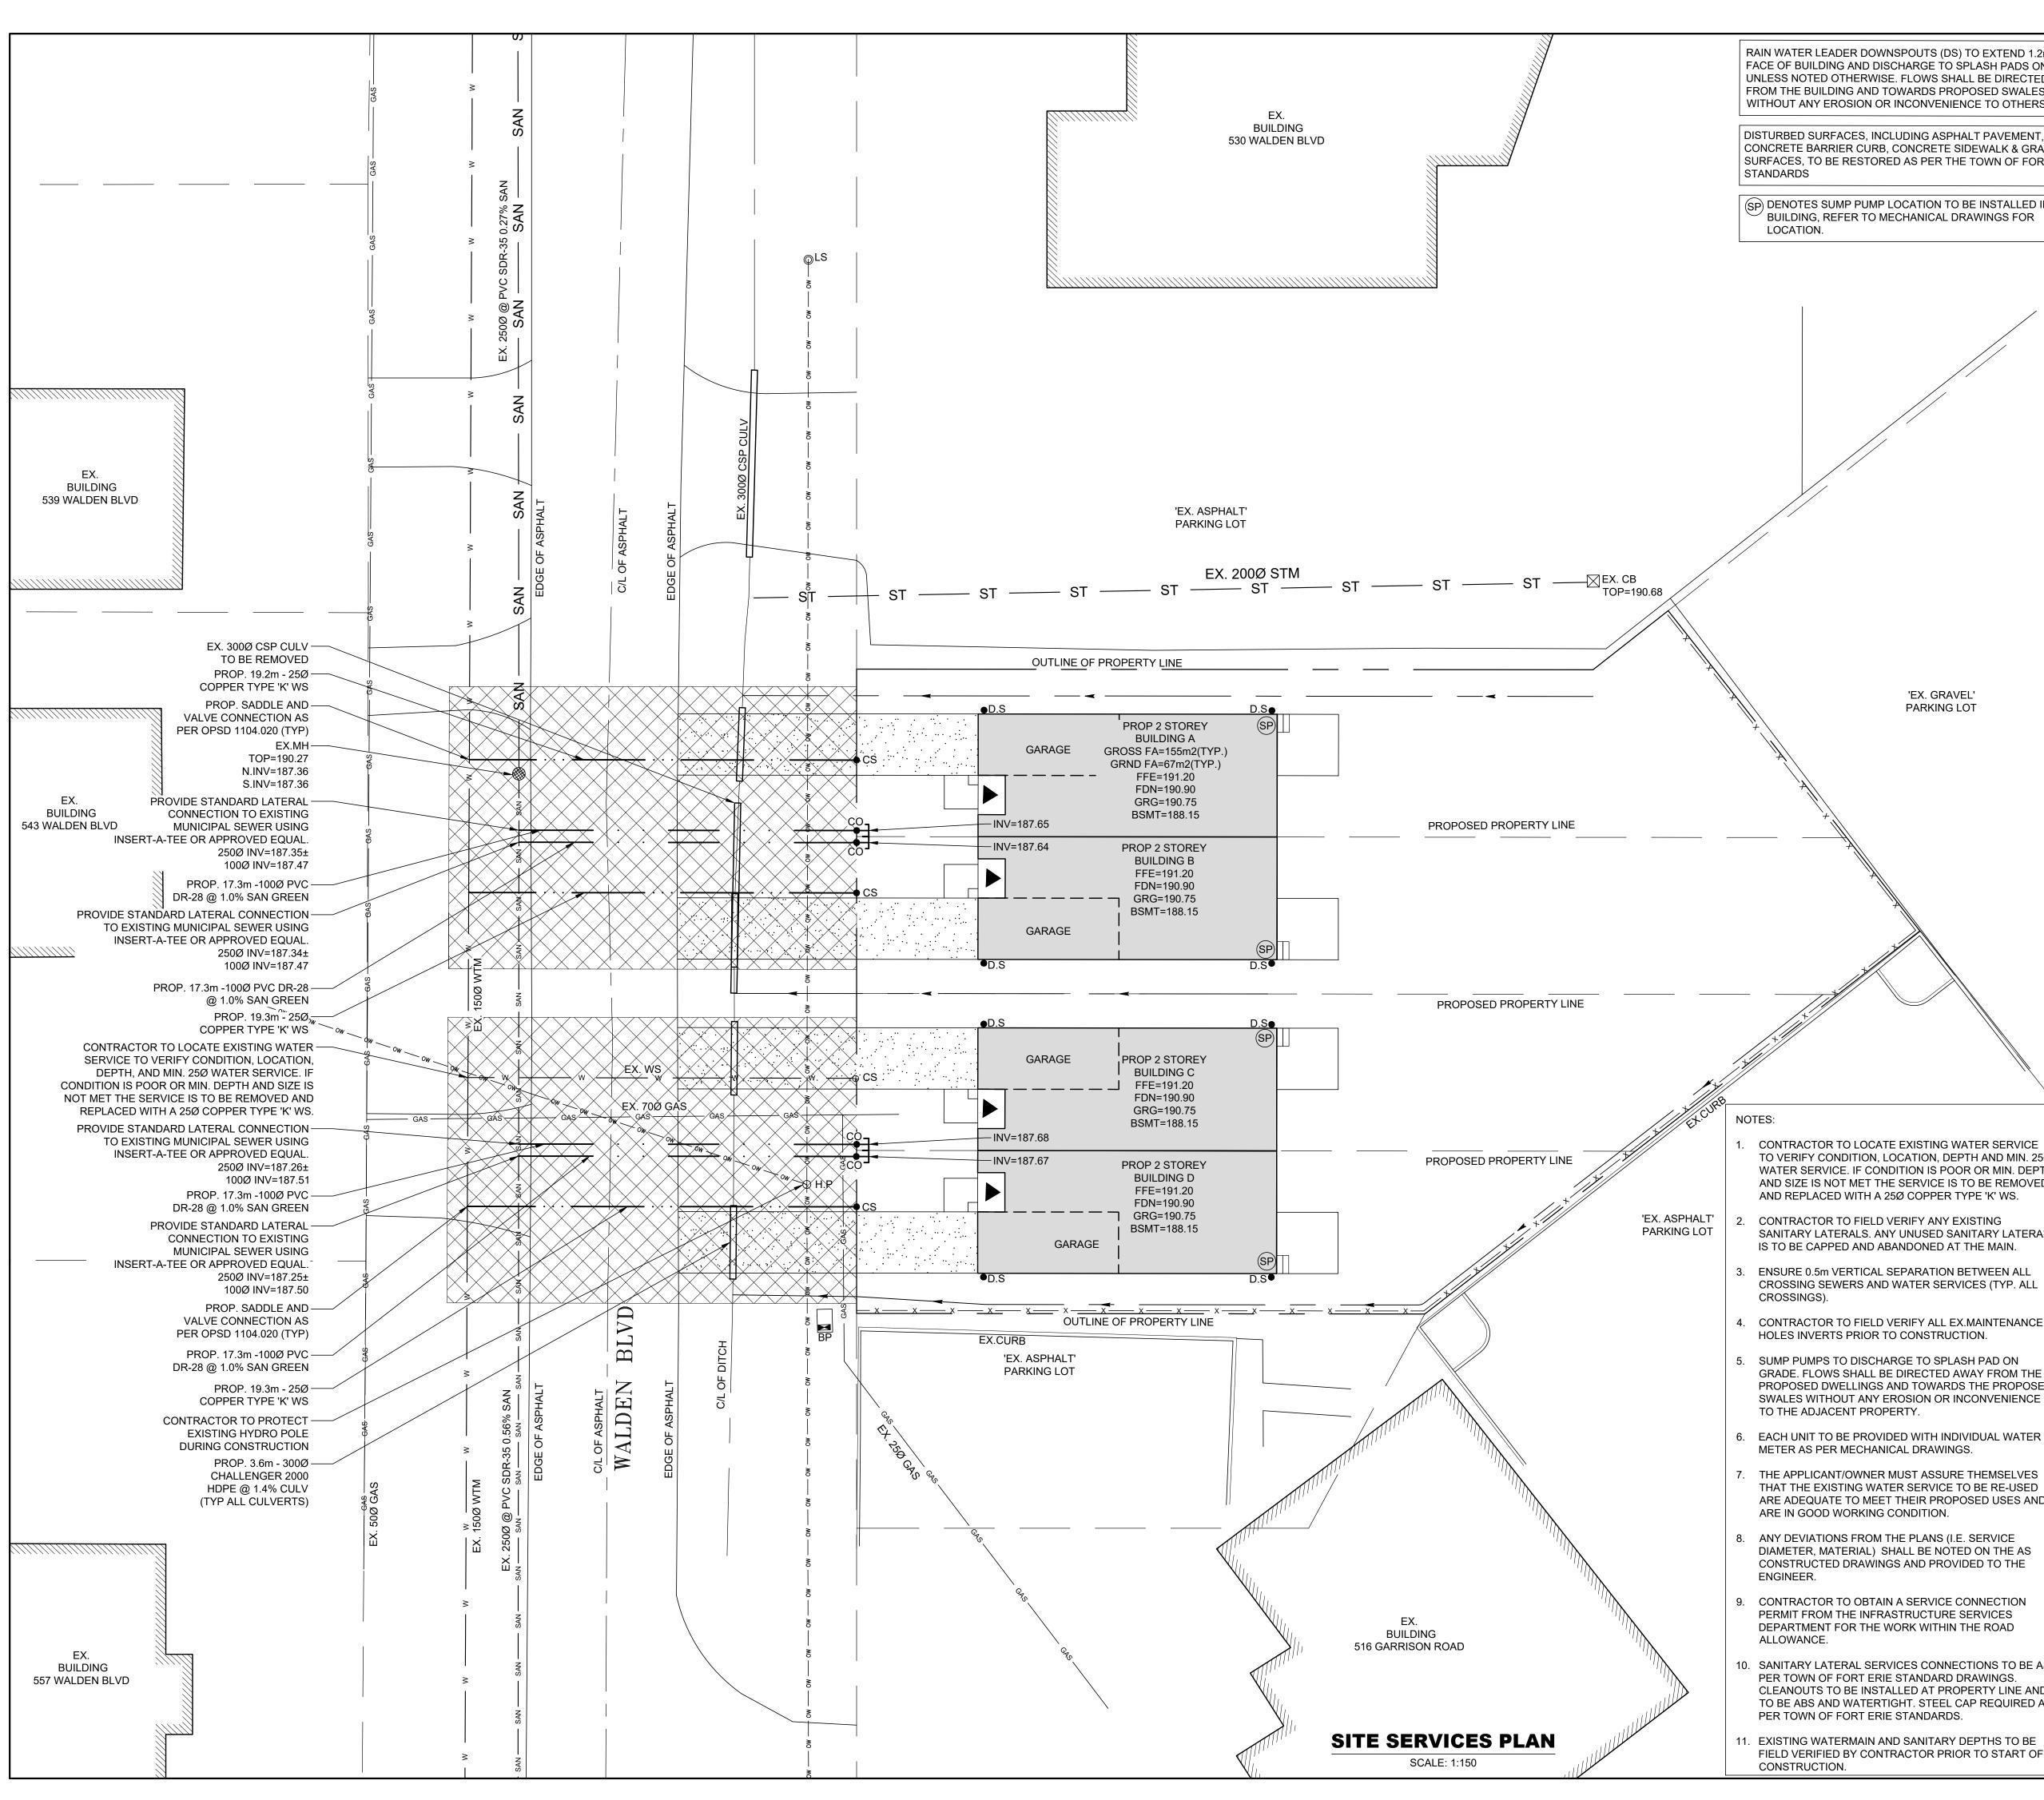

RAIN WATER LEADER DOWNSPOUTS (DS) TO EXTEND 1.2m FROM FACE OF BUILDING AND DISCHARGE TO SPLASH PADS ON GRADE UNLESS NOTED OTHERWISE. FLOWS SHALL BE DIRECTED AWAY FROM THE BUILDING AND TOWARDS PROPOSED SWALES WITHOUT ANY EROSION OR INCONVENIENCE TO OTHERS.

CONCRETE BARRIER CURB, CONCRETE SIDEWALK & GRASSED SURFACES, TO BE RESTORED AS PER THE TOWN OF FORT ERIE

(SP) DENOTES SUMP PUMP LOCATION TO BE INSTALLED IN <sup>/</sup> BUILDING, REFER TO MECHANICAL DRAWINGS FOR

'EX. GRAVEL' PARKING LOT

CONTRACTOR TO LOCATE EXISTING WATER SERVICE TO VERIFY CONDITION, LOCATION, DEPTH AND MIN. 25Ø WATER SERVICE. IF CONDITION IS POOR OR MIN. DEPTH AND SIZE IS NOT MET THE SERVICE IS TO BE REMOVED AND REPLACED WITH A 25Ø COPPER TYPE 'K' WS.

CONTRACTOR TO FIELD VERIFY ANY EXISTING SANITARY LATERALS. ANY UNUSED SANITARY LATERAL

ENSURE 0.5m VERTICAL SEPARATION BETWEEN ALL CROSSING SEWERS AND WATER SERVICES (TYP. ALL

4. CONTRACTOR TO FIELD VERIFY ALL EX.MAINTENANCE

5. SUMP PUMPS TO DISCHARGE TO SPLASH PAD ON GRADE. FLOWS SHALL BE DIRECTED AWAY FROM THE PROPOSED DWELLINGS AND TOWARDS THE PROPOSED SWALES WITHOUT ANY EROSION OR INCONVENIENCE

EACH UNIT TO BE PROVIDED WITH INDIVIDUAL WATER

THE APPLICANT/OWNER MUST ASSURE THEMSELVES THAT THE EXISTING WATER SERVICE TO BE RE-USED ARE ADEQUATE TO MEET THEIR PROPOSED USES AND

ANY DEVIATIONS FROM THE PLANS (I.E. SERVICE DIAMETER, MATERIAL) SHALL BE NOTED ON THE AS CONSTRUCTED DRAWINGS AND PROVIDED TO THE

CONTRACTOR TO OBTAIN A SERVICE CONNECTION PERMIT FROM THE INFRASTRUCTURE SERVICES DEPARTMENT FOR THE WORK WITHIN THE ROAD

10. SANITARY LATERAL SERVICES CONNECTIONS TO BE AS PER TOWN OF FORT ERIE STANDARD DRAWINGS. CLEANOUTS TO BE INSTALLED AT PROPERTY LINE AND TO BE ABS AND WATERTIGHT. STEEL CAP REQUIRED AS

11. EXISTING WATERMAIN AND SANITARY DEPTHS TO BE FIELD VERIFIED BY CONTRACTOR PRIOR TO START OF

|              | LEGEND                |   |
|--------------|-----------------------|---|
| SAN          | EXIST. SANITARY SEWER |   |
| · ·          | NEW SANITARY SEWER    |   |
| ST           | EXIST. STORM SEWER    |   |
| ·            | NEW STORM SEWER       |   |
| — w —        | EXIST. WATER MAIN     |   |
| · · · ·      | NEW WATER MAIN        |   |
| × ×          | ABANDONED MAIN        |   |
|              | PROPERTY LINE         |   |
| $\square$    | EXIST. CATCHBASIN     |   |
|              | NEW CATCHBASIN        |   |
|              | EXIST. MANHOLE        |   |
|              | NEW MANHOLE           |   |
| $\otimes$    | EXIST. VALVE          |   |
| ●            | NEW VALVE             |   |
| Η            | ANCHOR TEE            |   |
| L            | 90° BEND              |   |
| $\sum$       | 45° BEND              |   |
|              | CAPPED SERVICE        |   |
| ₫ <b>©</b> ₽ | FIRE HYDRANT          | - |
|              | GUY WIRE ANCHOR       |   |
| $\bigcirc$   | UTILITY POLE          |   |
| $\bigcirc$   | LIGHT STANDARD        |   |
|              | GAS METER             |   |
|              | BUILDING ENTRANCE     |   |
|              |                       | Í |