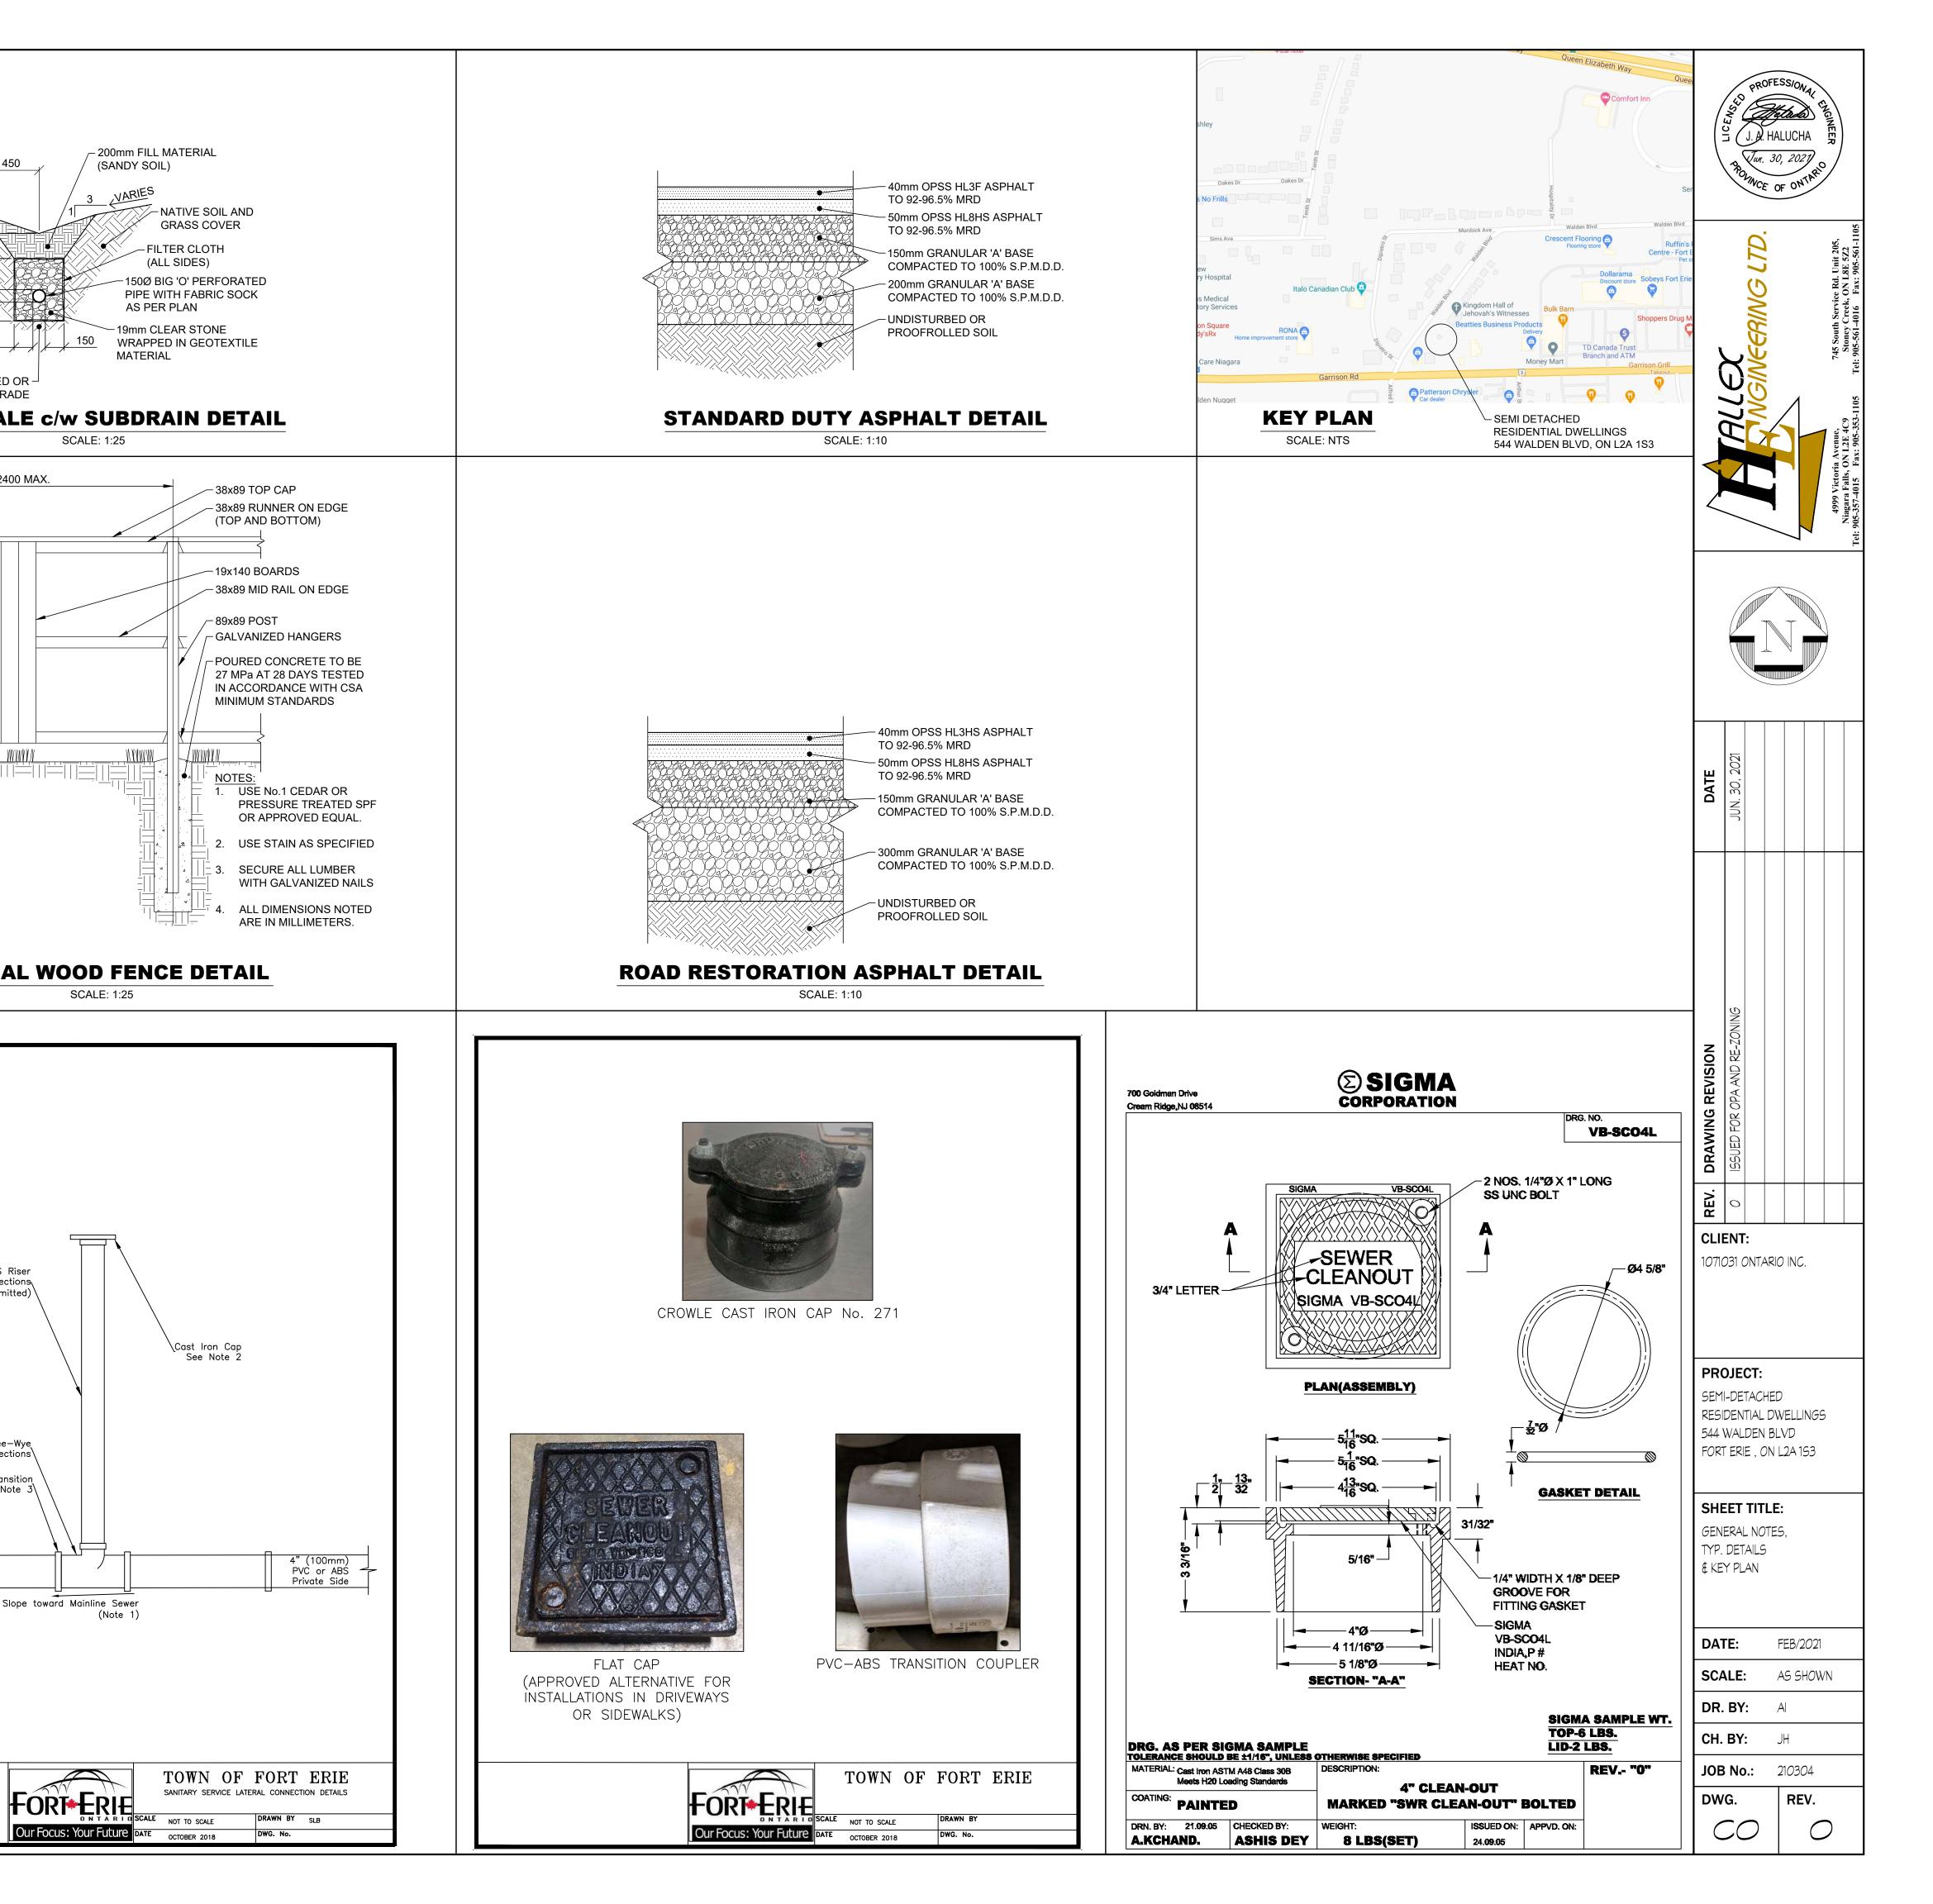

|      | ELEVATIONS HEREON ARE GEODETIC AND WERE DERIVED FROM THE TOPNET RTK NETWORK, NAD83 CSRS, VERSION 3, EPOC 2010.                                                                                                                                                                                                                                                                         |                                                                                                                                                                                                                    |
|------|----------------------------------------------------------------------------------------------------------------------------------------------------------------------------------------------------------------------------------------------------------------------------------------------------------------------------------------------------------------------------------------|--------------------------------------------------------------------------------------------------------------------------------------------------------------------------------------------------------------------|
| GENE | ERAL NOTES:                                                                                                                                                                                                                                                                                                                                                                            |                                                                                                                                                                                                                    |
| 1.   | READ ALL CIVIL DRAWINGS IN CONJUNCTION WITH ALL CONTRACT DOCUMENTS, INCLUDING<br>ARCHITECTURAL, STRUCTURAL, ELECTRICAL, MECHANICAL, LANDSCAPE AND VENDOR DRAWINGS<br>AS APPLICABLE.                                                                                                                                                                                                    | 450<br>VADID                                                                                                                                                                                                       |
| 2.   | THE CONTRACTOR FOR ANY PORTION OF WORK SHALL VISIT THE SITE AND SHALL BE<br>THOROUGHLY FAMILIAR WITH ALL THE PHYSICAL FEATURES THAT MAY AFFECT THE WORK IN ANY<br>WAY.                                                                                                                                                                                                                 | VARIES                                                                                                                                                                                                             |
| 3.   | THE CONTRACTOR MUST FIELD CHECK AND VERIFY ALL DIMENSIONS, ELEVATIONS AND EXISTING CONDITIONS AND REPORT ANY DISCREPANCIES TO THE CONSULTANT PRIOR TO COMMENCEMENT OF ANY WORK.                                                                                                                                                                                                        |                                                                                                                                                                                                                    |
| 4.   | THE CONTRACTOR SHALL KEEP WORK SITES CLEAN AND FREE OF ALL CONSTRUCTION DEBRIS<br>DURING THE PROCESS OF CONSTRUCTION AND LEAVE THE SITE CLEAN UPON COMPLETION OF<br>WORK OR PORTIONS OF THE WORK.                                                                                                                                                                                      | 99<br>97<br>96<br>150                                                                                                                                                                                              |
| 5.   | CONTRACTOR SHALL OBTAIN <u>APPROVED</u> SERVICE CONNECTION PERMITS FROM FORT ERIE<br>INFRASTRUCTURE SERVICES AT LEAST THREE DAYS PRIOR TO CONNECTING SERVICE LATERALS<br>TO EXISTING WATER MAINS AND SEWERS.                                                                                                                                                                           | UNDISTURBED O<br>COMPACTED SUBGRAD                                                                                                                                                                                 |
| 3.   | THE CONTRACTOR SHALL NOT OPERATE EXISTING MUNICIPAL WATER SYSTEM VALVES. WATER<br>MAIN FLUSHING, DISINFECTING AND TESTING PLAN TO BE SUBMITTED TO, AND APPROVED BY THE<br>TOWN OF FORT ERIE PRIOR TO THE PERFORMANCE OF WORK. VALVES CAN ONLY BE OPERATED<br>BY THE TOWN OF FORT ERIE OPERATIONAL STAFF. THE TOWN REQUIRES A MINIMUM OF 48 HOURS<br>WRITTEN NOTICE PRIOR TO ALL WORKS. | TYP. SWAL                                                                                                                                                                                                          |
| 7.   | CONSULTANT MUST APPROVE ALL DEVIATIONS FROM THE WORKING DRAWINGS. THE<br>CONTRACTOR MUST KEEP AN ACCURATE RECORD OF ALL CHANGES FROM THE ORIGINAL<br>INFORMATION SHOWN ON THE CONSTRUCTION DRAWINGS.                                                                                                                                                                                   | 2400                                                                                                                                                                                                               |
| 8.   | FEATURES OF CONSTRUCTION NOT FULLY SHOWN ARE OF THE SAME CHARACTER AS THOSE<br>NOTED FOR SIMILAR CONDITIONS.                                                                                                                                                                                                                                                                           |                                                                                                                                                                                                                    |
| 9.   | ALL CONSTRUCTION SHALL CONFORM TO THE LATEST EDITION OF THE FOLLOWING:<br>- OCCUPATIONAL HEALTH AND SAFETY ACT<br>- ONTARIO REGULATION 213/91 - CONSTRUCTION PROJECTS<br>- THE ONTARIO BUILDING CODE AND THE NATIONAL BUILDING CODE<br>- THE ONTARIO PROVINCIAL STANDARD SPECIFICATIONS / DRAWINGS<br>- THE NIAGARA PENINSULA STANDARD CONTRACT DOCUMENTS                              | 1650                                                                                                                                                                                                               |
|      | ALL ELEVATIONS AND DIMENSIONS SHOWN ARE IN METERS, UNLESS NOTED OTHERWISE.<br>ALL BUILDING ELEVATIONS (MAIN FINISHED FLOOR, TOP OF FOUNDATION, BASEMENT FINISHED                                                                                                                                                                                                                       |                                                                                                                                                                                                                    |
| 12.  | FLOOR) TO BE COORDINATED WITH ARCHITECTURAL DRAWINGS.<br>ALL NEW GRADING AFFECTING EXISTING SITE FEATURES (TREES, FENCES, LANDSCAPING,<br>FOUNDATION WALLS, RETAINING WALLS, SLABS, BELL PEDESTALS, UTILITY POLES ETC.) TO BE<br>COORDINATED WITH ARCHITECTURAL, STRUCTURAL, ELECTRICAL, MECHANICAL, LANDSCAPE AND<br>VENDOR DRAWINGS AS APPLICABLE.                                   |                                                                                                                                                                                                                    |
| 13.  | PROVIDE APPROPRIATE SHORING FOR TRENCH EXCAVATION IN ACCORDANCE WITH THE LATEST<br>REVISION OF THE OHSA GUIDELINE FOR CONSTRUCTION PROJECTS. ALL TRENCH EXCAVATION IN<br>TO BE ACCORDANCE WITH OPSS 401 AND THE NIAGARA PENINSULA STANDARD CONTRACT<br>DOCUMENT.                                                                                                                       |                                                                                                                                                                                                                    |
| 14.  | MINIMUM HORIZONTAL SEPARATION BETWEEN WATER MAINS AND SEWERS SHALL BE 2.5m.<br>MINIMUM VERTICAL CLEARANCE BETWEEN SEWERS AND WATER MAINS WHICH CROSS IS 500mm.                                                                                                                                                                                                                         |                                                                                                                                                                                                                    |
| 15.  | RIGID PIPE TRENCH EXCAVATION AS PER OPSD 802.030 FOR EARTH EXCAVATION AND OPSD 802.033 FOR ROCK EXCAVATION, AS APPLICABLE.                                                                                                                                                                                                                                                             |                                                                                                                                                                                                                    |
| 16.  | FLEXIBLE PIPE TRENCH EXCAVATION AS PER OPSD 802.010 FOR EARTH EXCAVATION AND OPSD 802.013 FOR ROCK EXCAVATION, AS APPLICABLE.                                                                                                                                                                                                                                                          |                                                                                                                                                                                                                    |
| 17.  | ALL SANITARY SEWER CONNECTIONS SHALL BE WITH PRE-MANUFACTURED TEES AND SHALL BE INSTALLED AT A MINIMUM GRADE OF 2% UNLESS NOTED OTHERWISE.                                                                                                                                                                                                                                             |                                                                                                                                                                                                                    |
| 18.  | SANITARY LATERAL INVERTS TO BE CONFIRMED ONCE ARCHITECTURAL BACKGROUNDS ARE PROVIDED AND A BASEMENT FLOOR ELEVATION IS CONFIRMED.                                                                                                                                                                                                                                                      |                                                                                                                                                                                                                    |
| 19.  | ALL WATER SERVICING TO COMPLY WITH CSA B137.5, ANSI/NSF 14&61, AND CURRENT AWWA STANDARDS.                                                                                                                                                                                                                                                                                             |                                                                                                                                                                                                                    |
|      | ALL WATER SERVICES TO BE INSTALLED WITH TRACER WIRE.                                                                                                                                                                                                                                                                                                                                   |                                                                                                                                                                                                                    |
| 21.  | ALL WATER SERVICES TO BE INSTALLED WITH A MINIMUM OF 1.7m COVER. SANITARY SEWERS TO<br>BE INSTALLED WITH A MINIMUM COVER OF 2.20m AT THE PROPERTY LINE BELOW THE FINAL ROAD<br>GRADE OR AT SUCH HIGHER ELEVATION ONLY AS MAY BE NECESSITATED BY THE LEVEL OF THE<br>MAIN SEWER. ON PRIVATE PROPERTY THE MINIMUM COVER IS TO BE NO LESS THAN 1.2m.                                      |                                                                                                                                                                                                                    |
| 22.  | ALL WATER MAIN FITTINGS SHALL BE MECHANICALLY RESTRAINED. ALL FITTINGS SHALL BE<br>INSTALLED WITH CORROSION RESISTANT COR-BLUE TEE BOLTS AND NUTS, OR APPROVED EQUAL.                                                                                                                                                                                                                  |                                                                                                                                                                                                                    |
|      | ALL WATER MAIN FITTINGS SHALL BE CATHODICALLY PROTECTED AS PER OPSD 1109.011.<br>CURB STOPS TO INCLUDE STAINLESS STEEL PIN                                                                                                                                                                                                                                                             |                                                                                                                                                                                                                    |
|      | SITE SERVICES CONTRACTOR TO COORDINATE, WITH THE MECHANICAL CONTRACTOR, THE<br>CONNECTION OF SITE SERVICES, INCLUDING SANITARY STORM AND WATER, TO THE INTERNAL<br>SERVICES.                                                                                                                                                                                                           | 4" (100mm) ABS Ris<br>with Glued Connectio<br>(PVC not Permitte                                                                                                                                                    |
| 26.  | GRADING IS NOT TO ADVERSELY AFFECT ADJACENT PROPERTIES.                                                                                                                                                                                                                                                                                                                                |                                                                                                                                                                                                                    |
|      | ALL WORK WITHIN MUNICIPAL RIGHT-OF-WAYS REQUIRES ROAD OCCUP. PERMIT.<br>THE CONTRACTOR SHALL ENSURE ALL NEW AND EXISTING MANHOLES / CATCHBASINS / VALVES                                                                                                                                                                                                                               |                                                                                                                                                                                                                    |
|      | AND ANY OTHER APPURTENANCE WITHIN THE CONSTRUCTION AREA, TO MATCH FINISHED GRADE, AS REQUIRED.                                                                                                                                                                                                                                                                                         | 4" (100mm) ABS Tee-W                                                                                                                                                                                               |
|      | REMOVAL OF EXISTING FEATURES OF THE SITE ARE TO BE CARRIED OUT IN ACCORDANCE WITH<br>OPSS 510 AS APPLICABLE.                                                                                                                                                                                                                                                                           | with Glued Connection<br>ABS to PVC Transiti                                                                                                                                                                       |
| 30.  | ROAD, PAVED AREAS AND GRASSED AREAS TO BE RESTORED TO THEIR ORIGINAL CONDITION OR<br>AS PER THE TOWN OF FORT ERIE STANDARDS FOR ROAD RESTORATION IF EXISTS. TRENCH<br>BACKFILLS WITHIN MUNICIPAL ROADWAYS AND UNDER DRIVEWAYS TO BE WITH FULL DEPTH<br>GRANULAR 'A'.                                                                                                                   | See Note                                                                                                                                                                                                           |
|      | COMPACTION TESTS TO BE PROVIDED BY THE CONTRACTOR THROUGH A THIRD PARTY TESTING AGENCY.                                                                                                                                                                                                                                                                                                | 4" (100mm)<br>PVC Only<br>Town Side                                                                                                                                                                                |
| 32.  | PROVIDE SILT FENCE PROTECTION ON ALL NEW AND EXISTING CATCH BASIN COVERS AND AROUND PERIMETER OF AREA OF WORK DURING CONSTRUCTION AND REMOVE UPON COMPLETION.                                                                                                                                                                                                                          | Slop                                                                                                                                                                                                               |
| 33.  | ALL UNITS TO HAVE BRICK EXTERIOR TO ENSURE NOISE WILL NOT HAVE A NEGATIVE IMPACT ON THE PROPOSED DEVELOPMENT.                                                                                                                                                                                                                                                                          |                                                                                                                                                                                                                    |
| 34.  | 1.8m HIGH WOOD BOARD ON BOARD FENCE TO BE INSTALLED ALONG THE PROPERTY LINE TO ENSURE NOISE WILL NOT HAVE A NEGATIVE IMPACT ON THE PROPOSED DEVELOPMENT.                                                                                                                                                                                                                               |                                                                                                                                                                                                                    |
|      |                                                                                                                                                                                                                                                                                                                                                                                        | 1. Minimum Slope for Lateral is 2%       Notes:       2. Crowle Cast Iron Cap No. 271 or approved equivalent       3. ABS to PVC Transition can be on the Tee-Wye or as a Regular Coupling offset from the Tee-Wye |