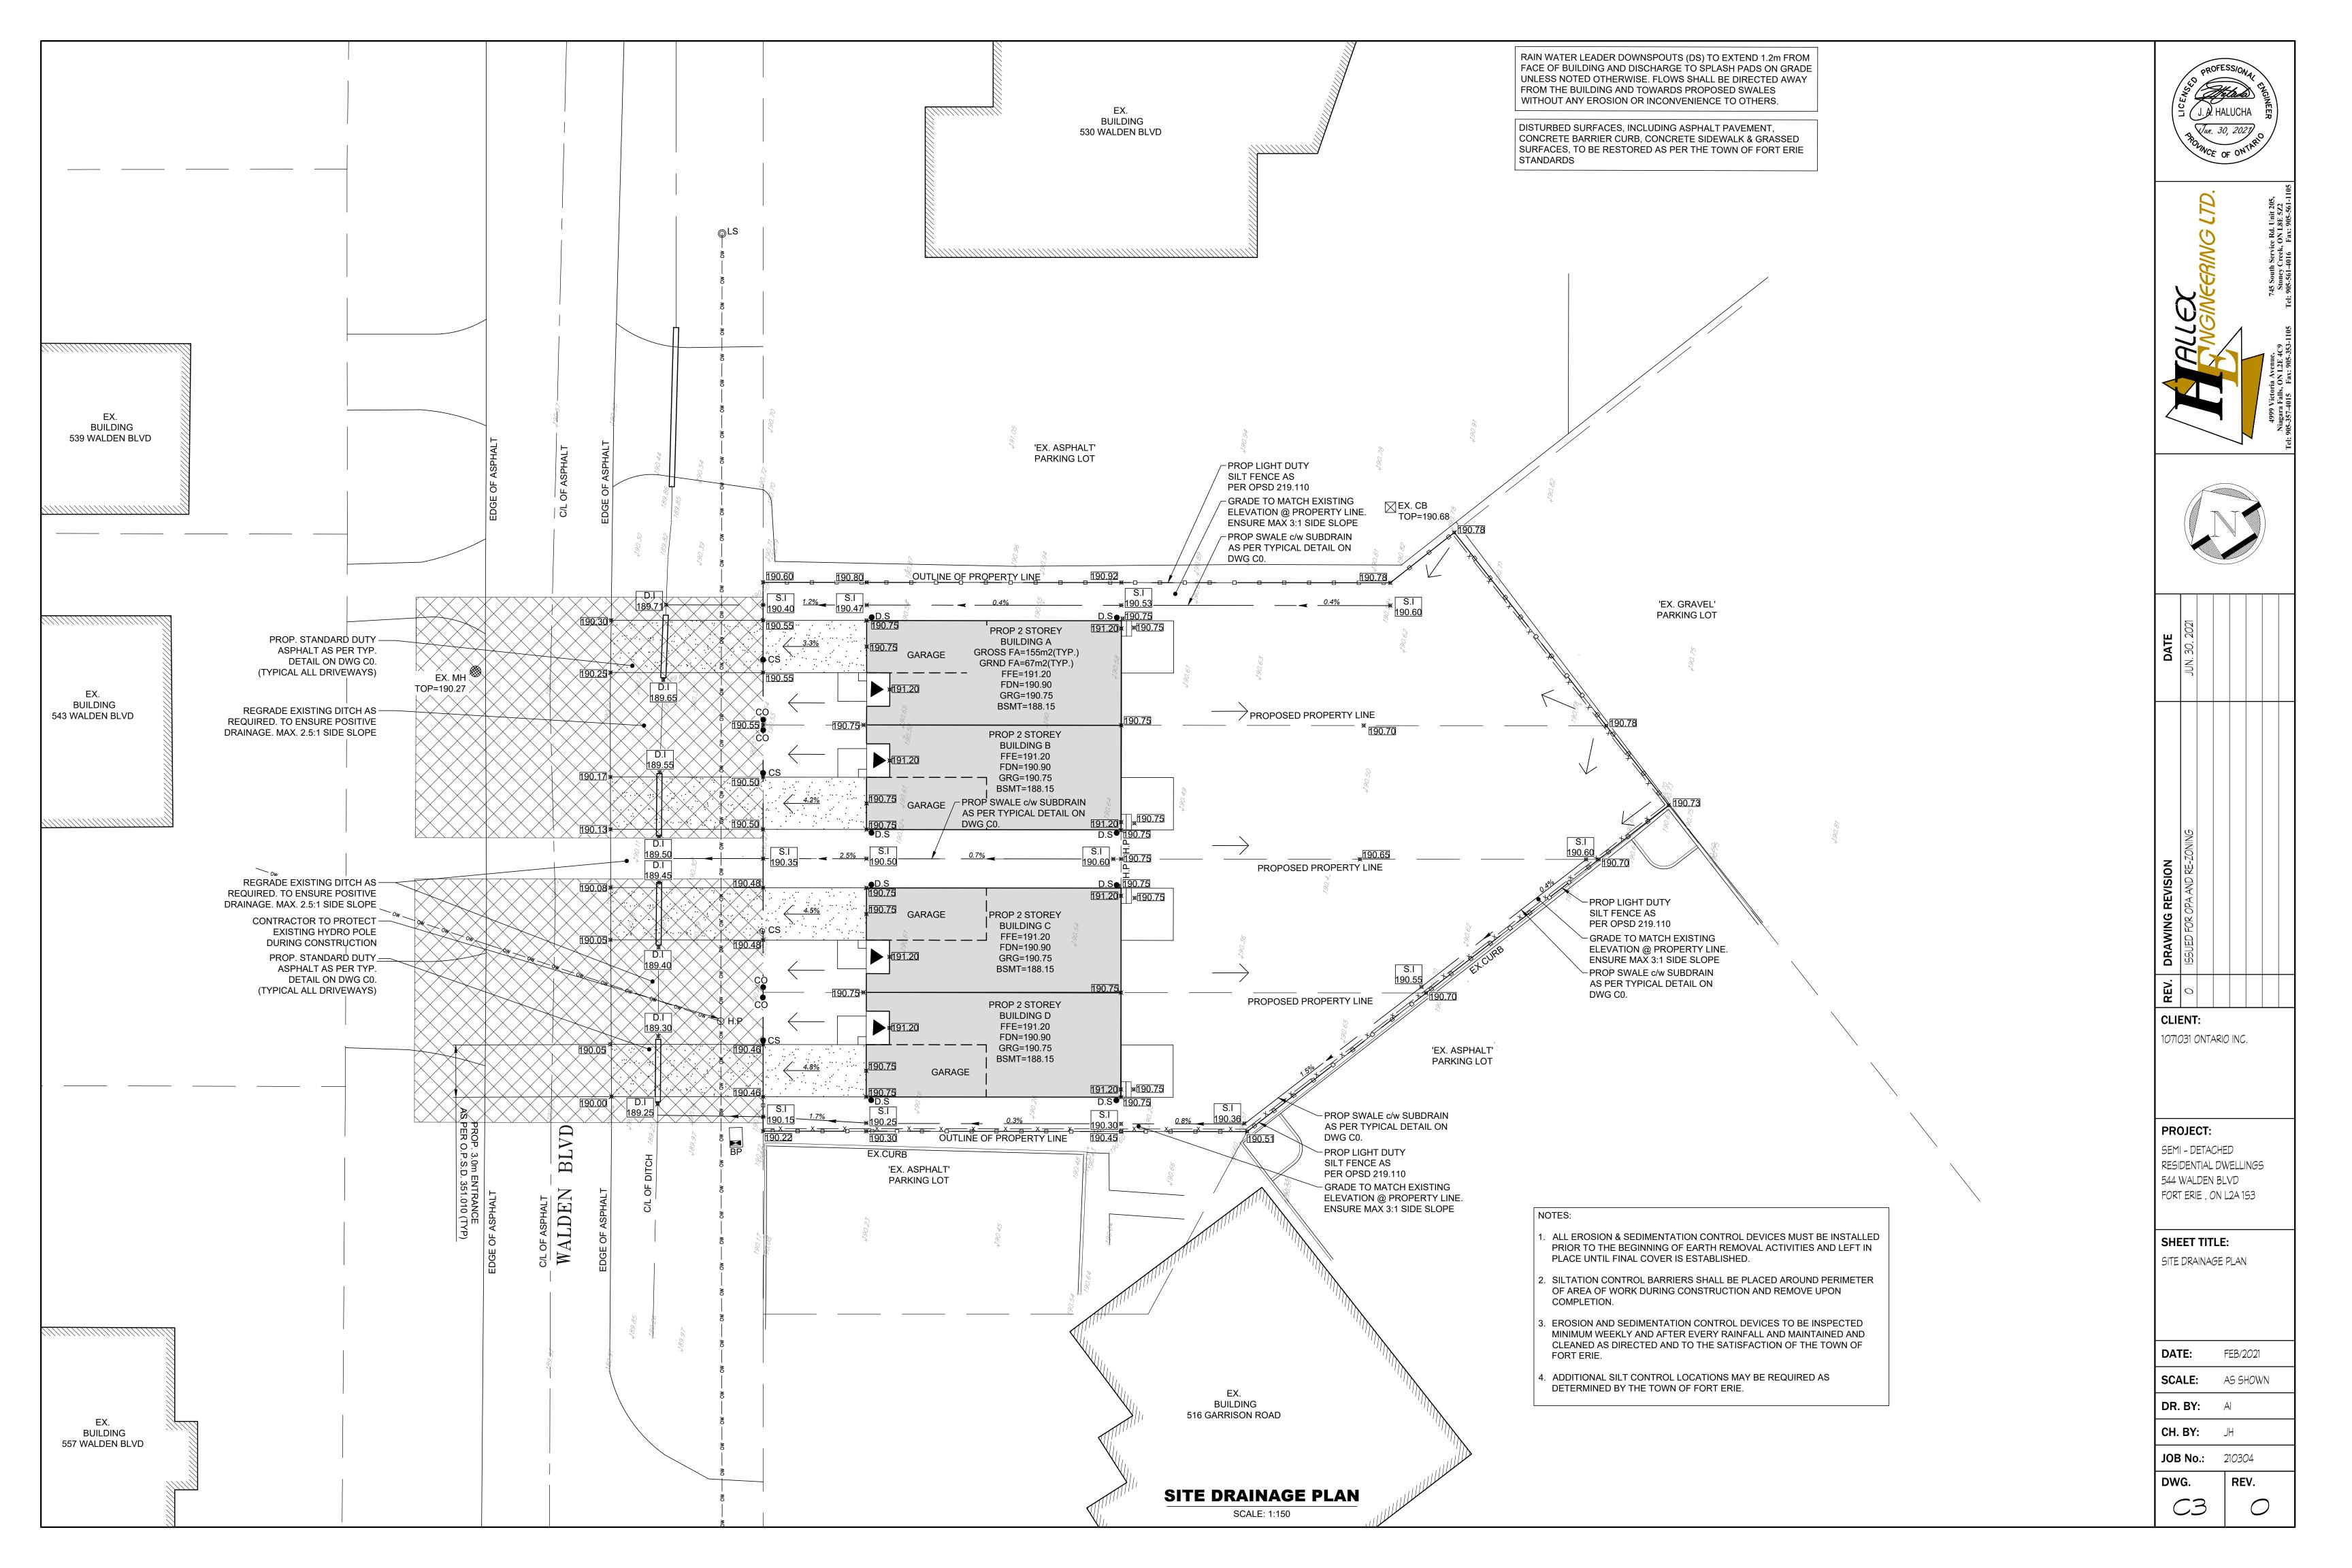

RAIN WATER LEADER DOWNSPOUTS (DS) TO EXTEND 1.2m FROM FACE OF BUILDING AND DISCHARGE TO SPLASH PADS ON GRADE UNLESS NOTED OTHERWISE. FLOWS SHALL BE DIRECTED AWAY FROM THE BUILDING AND TOWARDS PROPOSED SWALES WITHOUT ANY EROSION OR INCONVENIENCE TO OTHERS.

CONCRETE BARRIER CURB, CONCRETE SIDEWALK & GRASSED SURFACES, TO BE RESTORED AS PER THE TOWN OF FORT ERIE

(SP) DENOTES SUMP PUMP LOCATION TO BE INSTALLED IN <sup>/</sup> BUILDING, REFER TO MECHANICAL DRAWINGS FOR