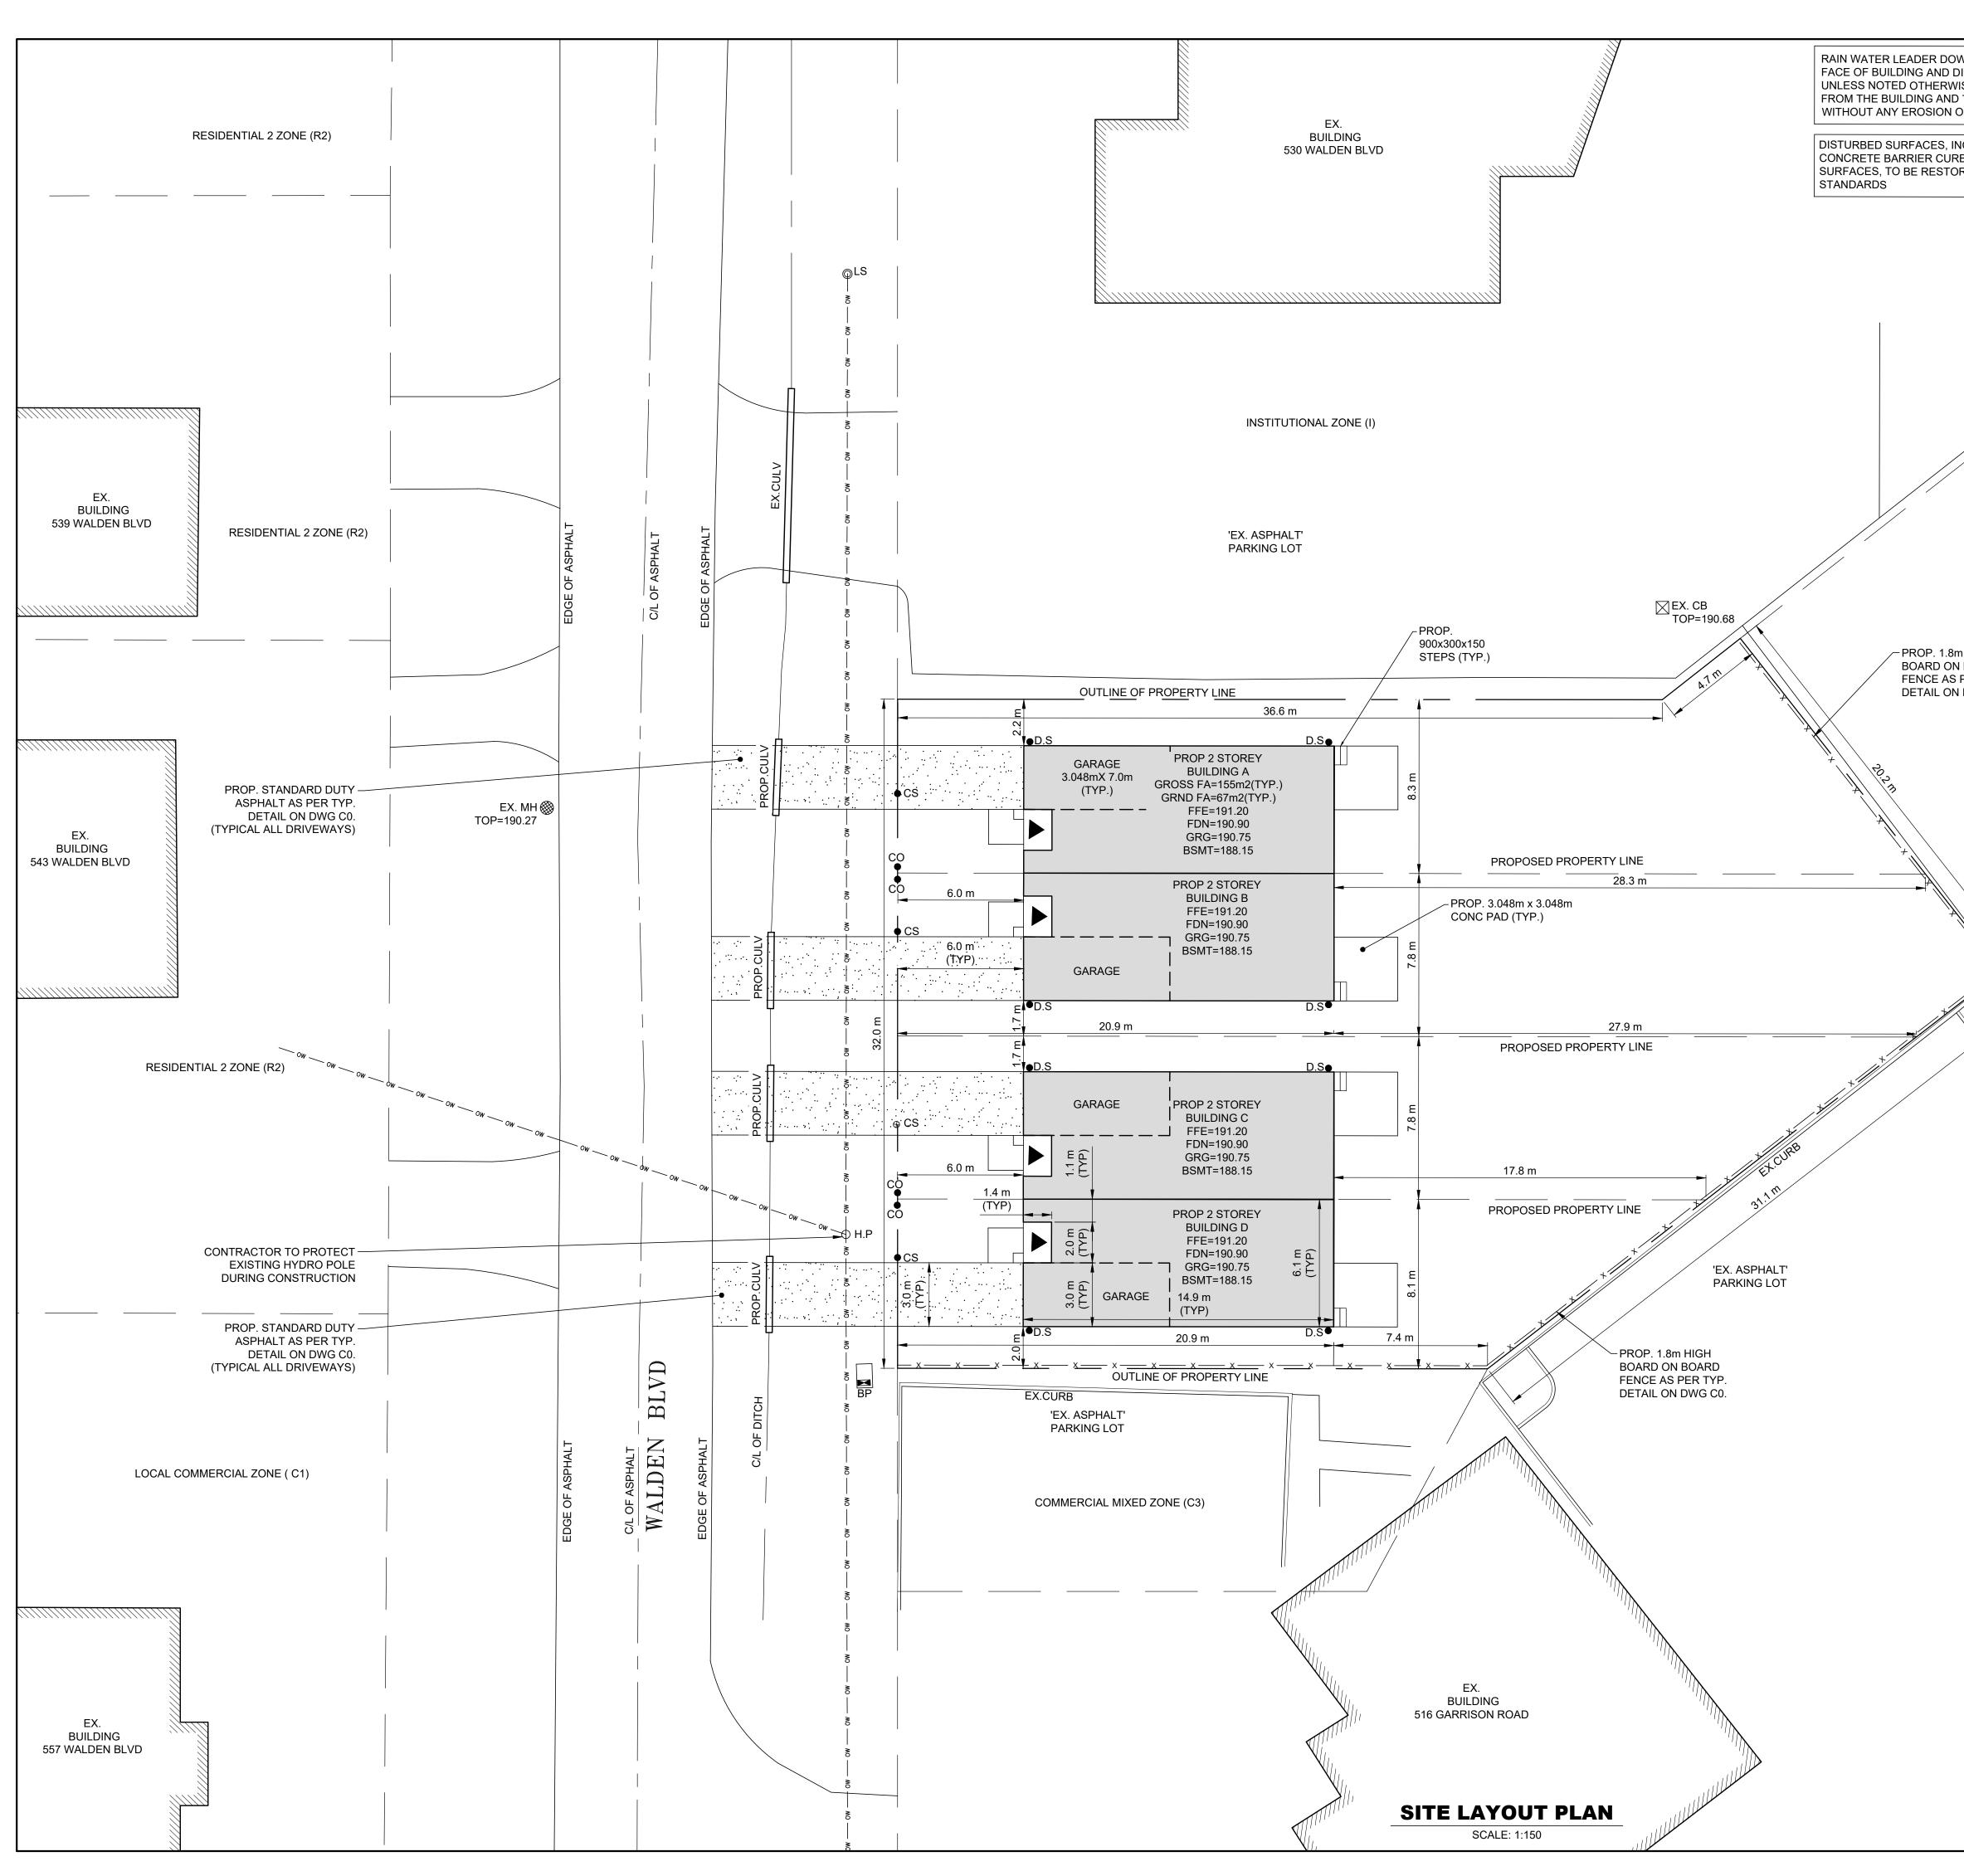

| OWNSPOUTS (DS) TO EXTEND 1.2m FROM<br>DISCHARGE TO SPLASH PADS ON GRADE<br>WISE. FLOWS SHALL BE DIRECTED AWAY<br>ND TOWARDS PROPOSED SWALES<br>N OR INCONVENIENCE TO OTHERS. | DESCRIPTION: LO                                                                                                              | RT 1, 59R - 12628<br>ITS 79, 80 & 81 PART OF LO<br>GHWAY PLAN 460 TOWN OI<br>AGARA | ITS 71, 72 & 73 PAF<br>F FORT EIRE REGI      | rt of Unnamee<br>Onal Municip <i>a</i>    | ) PUBLIC<br>LITY OF                       |                                               | PROFESSIO                     | ENGINE                                                                                             |
|------------------------------------------------------------------------------------------------------------------------------------------------------------------------------|------------------------------------------------------------------------------------------------------------------------------|------------------------------------------------------------------------------------|----------------------------------------------|-------------------------------------------|-------------------------------------------|-----------------------------------------------|-------------------------------|----------------------------------------------------------------------------------------------------|
| INCLUDING ASPHALT PAVEMENT,<br>JRB, CONCRETE SIDEWALK & GRASSED<br>FORED AS PER THE TOWN OF FORT ERIE                                                                        | ADDRESS: 544 WALDEN BOULEVARD<br>FORT ERIE, ON L2A 1S3<br>ADDRESS FOR SERVICE: 544 WALDEN BOULEVARD<br>FORT EIRE, ON L2A 1S3 |                                                                                    |                                              |                                           |                                           |                                               | ROUNCE OF OF                  | 21                                                                                                 |
|                                                                                                                                                                              |                                                                                                                              | RVEY INFORMATION PR<br>ERS AND ASSOCIATES S                                        |                                              |                                           |                                           |                                               |                               | 105                                                                                                |
|                                                                                                                                                                              |                                                                                                                              | SITE STATISTI                                                                      | CS FORM                                      |                                           |                                           |                                               | 110                           | 745 South Service Rd. Unit 205,<br>Stoney Creek, ON L8E 5Z2<br>Tel: 905-561-4016 Fax: 905-561-1105 |
|                                                                                                                                                                              | Lot Coverage Ite<br>Residential 3 (R3) ZONE:                                                                                 | m                                                                                  | Area (metric)                                | Perc                                      | entage                                    |                                               | NG                            | tervice Rd.<br>reek, ON I<br>16 Fax:                                                               |
|                                                                                                                                                                              | Total Lot Area:<br>Building Coverage C3 Mixed Comm                                                                           | ercial Zone                                                                        | 1399.1 m <sup>2</sup>                        |                                           |                                           |                                               | EERI                          | 45 South S<br>Stoney Cl<br>905-561-40                                                              |
|                                                                                                                                                                              | Existing Building Coverage:<br>Total Building Coverage:                                                                      |                                                                                    | 44.8 m <sup>2</sup><br>44.8 m <sup>2</sup>   |                                           | .2 %<br>.2 %                              |                                               | Д <u></u>                     |                                                                                                    |
|                                                                                                                                                                              | Building Coverage 'R3' ZONE<br>Proposed Residential Building Co<br>Total Building Coverage:                                  |                                                                                    | 351.6 m <sup>2</sup><br>351.6 m <sup>2</sup> |                                           | .1 %                                      |                                               |                               | 4C9<br>                                                                                            |
|                                                                                                                                                                              | Permitted 'R3' Zone Building Cov<br>Paved Coverage:                                                                          | rerage:                                                                            | 131.5 m <sup>2</sup>                         | 9                                         | .0 %                                      |                                               |                               | 4999 Victoria Avenue,<br>Niagara Falls, ON L2E 4C9<br>905-357-4015 Fax: 905-353-1105               |
|                                                                                                                                                                              | Landscape Coverage:                                                                                                          |                                                                                    | 916.1 m <sup>2</sup>                         | 65                                        | .5 %                                      |                                               |                               | 4999 Victo<br>agara Falls<br>-357-4015                                                             |
|                                                                                                                                                                              | ZONING INFORMATION:<br>EXISTING ZONE TYPE:<br>PROPOSED ZONE TYPE:                                                            |                                                                                    |                                              | ONE ( MIXED C<br>ONE (RESIDEN             |                                           |                                               |                               | 4<br>Nia,<br>Tel: 905-3                                                                            |
|                                                                                                                                                                              |                                                                                                                              | Zoning By-La                                                                       |                                              | Req'd (metric)                            | Prop'd (metric)                           |                                               |                               |                                                                                                    |
|                                                                                                                                                                              |                                                                                                                              | Building Setbacks - Pr. BLD<br>Lot Area:<br>Frontage :                             | <u>G A (R3 ZONE):</u>                        | 305 m <sup>2</sup><br>9.5 m               | 391 m <sup>2</sup><br>8.3 m               |                                               |                               |                                                                                                    |
| 8m HIGH                                                                                                                                                                      |                                                                                                                              | Front Yard:<br>Side Yard :<br>Rear Yard:<br>Maximum Building Height:               |                                              | 3.0 m<br>1.7 m<br>6.0 m<br>2 - STOREY     | 6.0 m<br>2.2 m<br>28.3 m<br>2 - STOREY    |                                               |                               |                                                                                                    |
| ON BOARD<br>AS PER TYP.<br>ON DWG CO.                                                                                                                                        |                                                                                                                              | Building Setbacks - Pr. BLD<br>Lot Area:<br>Frontage :                             |                                              | 305 m <sup>2</sup><br>9.5 m               | 397 m <sup>2</sup><br>7.8 m               |                                               |                               |                                                                                                    |
| 'EX. GRAVEL'                                                                                                                                                                 |                                                                                                                              | Front Yard:<br>Side Yard :<br>Rear Yard:<br>Maximum Building Height:               |                                              | 3.0 m<br>1.7 m<br>6.0 m<br>2 - STOREY     | 6.0 m<br>1.7 m<br>28.3 m<br>2 - STOREY    |                                               |                               |                                                                                                    |
| PARKING LOT<br>COMMERCIAL MIXE                                                                                                                                               | D ZONE (C3)                                                                                                                  | Building Setbacks - Pr. BLD<br>Lot Area:<br>Frontage :                             |                                              | 305 m <sup>2</sup><br>9.5 m               | 341 m <sup>2</sup><br>7.8 m               |                                               | ), 2021                       |                                                                                                    |
|                                                                                                                                                                              |                                                                                                                              | Front Yard:<br>Side Yard :<br>Rear Yard:                                           |                                              | 3.0 m<br>1.7 m<br>6.0 m                   | 6.0 m<br>1.7 m<br>27.9 m                  | DATE                                          | JUN. 30,                      |                                                                                                    |
|                                                                                                                                                                              |                                                                                                                              | Maximum Building Height:<br>Building Setbacks - Pr. BLD<br>Lot Area:               |                                              | 2 - STOREY<br>305 m <sup>2</sup><br>9.5 m | 2 - STOREY<br>271 m <sup>2</sup><br>8.1 m |                                               |                               |                                                                                                    |
|                                                                                                                                                                              |                                                                                                                              | Frontage :<br>Front Yard:<br>Side Yard :<br>Rear Yard:                             |                                              | 9.5 m<br>3.0 m<br>1.7 m<br>6.0 m          | 6.0 m<br>2.0 m<br>17.8 m                  |                                               |                               |                                                                                                    |
|                                                                                                                                                                              |                                                                                                                              | Maximum Building Height:                                                           |                                              | 2 - STOREY                                | 2 - STOREY                                |                                               |                               |                                                                                                    |
|                                                                                                                                                                              |                                                                                                                              |                                                                                    |                                              |                                           |                                           |                                               |                               |                                                                                                    |
|                                                                                                                                                                              |                                                                                                                              |                                                                                    |                                              |                                           |                                           |                                               | υ                             |                                                                                                    |
|                                                                                                                                                                              |                                                                                                                              |                                                                                    |                                              |                                           |                                           | z                                             | E-ZONIN                       |                                                                                                    |
|                                                                                                                                                                              |                                                                                                                              |                                                                                    |                                              |                                           |                                           | REVISION                                      | FOR OPA AND RE-ZONING         |                                                                                                    |
|                                                                                                                                                                              |                                                                                                                              |                                                                                    |                                              |                                           |                                           |                                               | FOR OP,                       |                                                                                                    |
|                                                                                                                                                                              |                                                                                                                              |                                                                                    |                                              |                                           |                                           | DRAWING                                       | ISSUED                        |                                                                                                    |
|                                                                                                                                                                              |                                                                                                                              |                                                                                    |                                              |                                           |                                           | REV.                                          | 0                             |                                                                                                    |
|                                                                                                                                                                              |                                                                                                                              |                                                                                    |                                              |                                           |                                           | CLI                                           | ENT:                          |                                                                                                    |
|                                                                                                                                                                              |                                                                                                                              |                                                                                    |                                              |                                           |                                           | 1071                                          | 031 ONTARIO INC               | C.                                                                                                 |
|                                                                                                                                                                              |                                                                                                                              |                                                                                    |                                              |                                           |                                           |                                               |                               |                                                                                                    |
|                                                                                                                                                                              |                                                                                                                              |                                                                                    |                                              |                                           |                                           |                                               |                               |                                                                                                    |
|                                                                                                                                                                              |                                                                                                                              | $\backslash$                                                                       |                                              |                                           |                                           | SEM                                           | OJECT:<br>11- DETACHED        |                                                                                                    |
|                                                                                                                                                                              |                                                                                                                              |                                                                                    |                                              |                                           |                                           | 544                                           | IDENTIAL DWELL<br>WALDEN BLVD |                                                                                                    |
|                                                                                                                                                                              |                                                                                                                              |                                                                                    |                                              |                                           |                                           | TUK                                           | T ERIE , ON L2A 1             |                                                                                                    |
|                                                                                                                                                                              |                                                                                                                              |                                                                                    | LEGEN                                        | ID                                        |                                           |                                               | EET TITLE:                    |                                                                                                    |
|                                                                                                                                                                              |                                                                                                                              | x                                                                                  | — PROPEF<br>— FENCE I                        | RTY LINE                                  |                                           | SILE                                          | E LAYOUT PLAN                 |                                                                                                    |
|                                                                                                                                                                              |                                                                                                                              |                                                                                    |                                              | CATCHBAS                                  | N                                         |                                               |                               |                                                                                                    |
|                                                                                                                                                                              |                                                                                                                              |                                                                                    | EXIST. N<br>FIRE HY                          | IANHOLE<br>DRANT                          |                                           | DA                                            | TE: FEB/2                     | 2021                                                                                               |
|                                                                                                                                                                              |                                                                                                                              | 0                                                                                  |                                              |                                           |                                           | DATE: TED/2021   SCALE: AS SHOWN   DR. BY: AI |                               |                                                                                                    |
|                                                                                                                                                                              |                                                                                                                              |                                                                                    |                                              |                                           |                                           |                                               |                               |                                                                                                    |
|                                                                                                                                                                              |                                                                                                                              |                                                                                    |                                              | CARROW                                    |                                           |                                               | . <b>BY:</b> JH               |                                                                                                    |
|                                                                                                                                                                              |                                                                                                                              | <u> </u>                                                                           | BARRIEI<br>SIGN                              | R FREE SP                                 | ACE                                       | JOE                                           | <b>3 No.:</b> 2103            | 04<br>EV.                                                                                          |
|                                                                                                                                                                              |                                                                                                                              | K                                                                                  | NEW TR                                       | EE                                        |                                           |                                               | C1                            | 0                                                                                                  |
|                                                                                                                                                                              |                                                                                                                              |                                                                                    |                                              |                                           |                                           |                                               |                               |                                                                                                    |