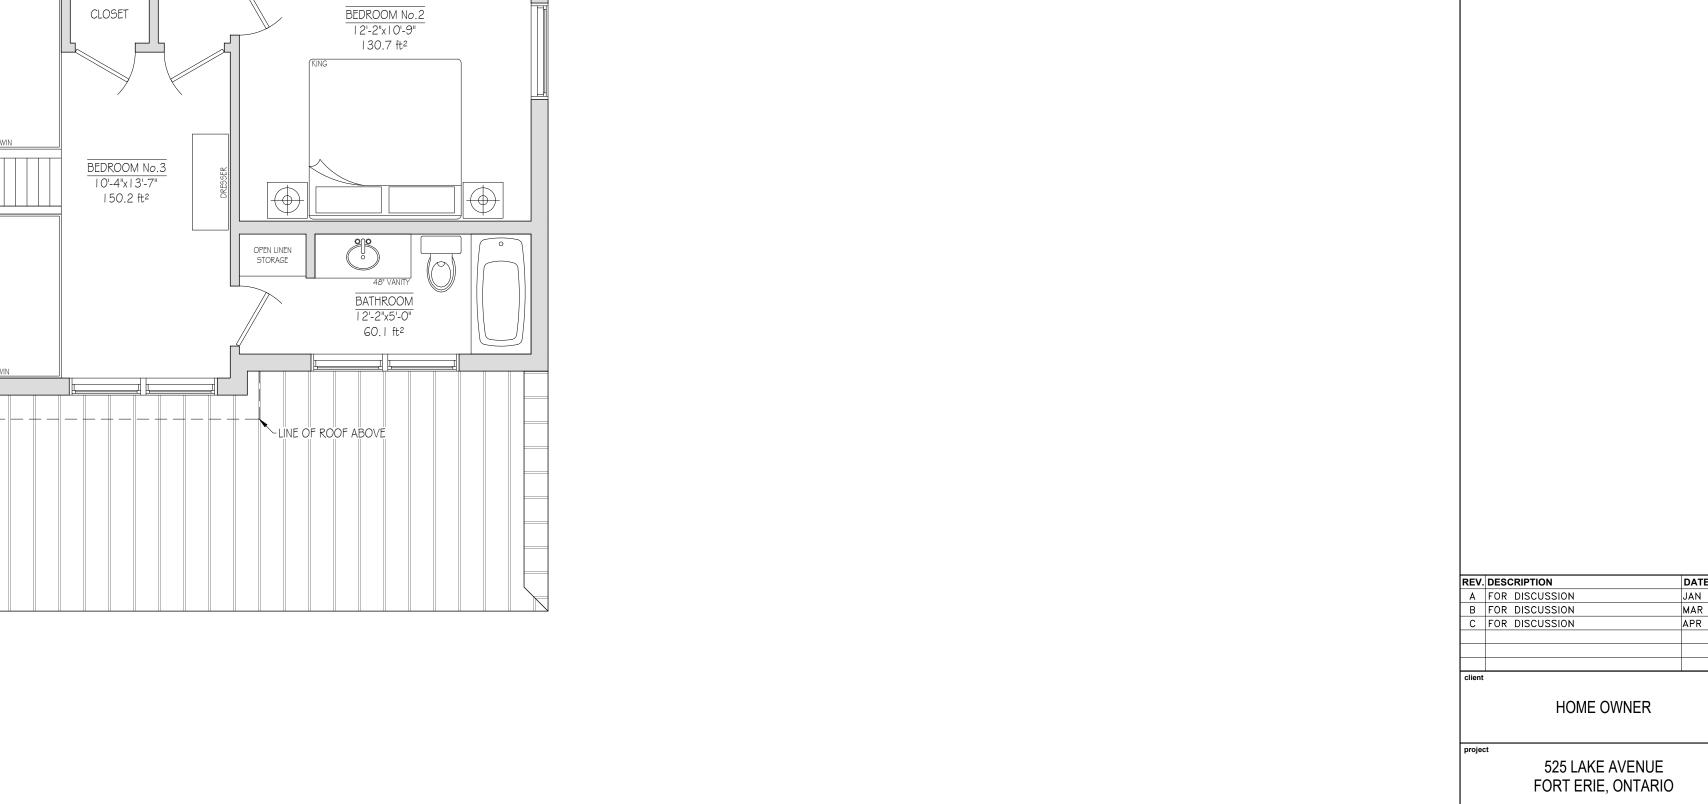

BATHROOM 8'-0"x5'-0" & 40.0 ft<sup>2</sup>

BATHROOM 8'-0"x5'-0" 40.0 ft2

BEDROOM No.2 12'-2"x10'-9" 130.7 ft<sup>2</sup>

BATHROOM 12'-2"x5'-0" 60.1 ft<sup>2</sup>

SECOND FLOOR PLAN

6 SCALE:  $\frac{1}{4}$  = 1'-0"

CLOSET

STORAGE

WASHER/ DRYER

CLOSET

OPEN LINEN STORAGE

CHARLES LINSEY

& ASSOCIATES LIMITED 37 Main Street South, Tel: (905) 548-7607
PO Box 1479 Info@charleslinsey.com
Waterdown, On LOR 2H0 www.charleslinsey.com