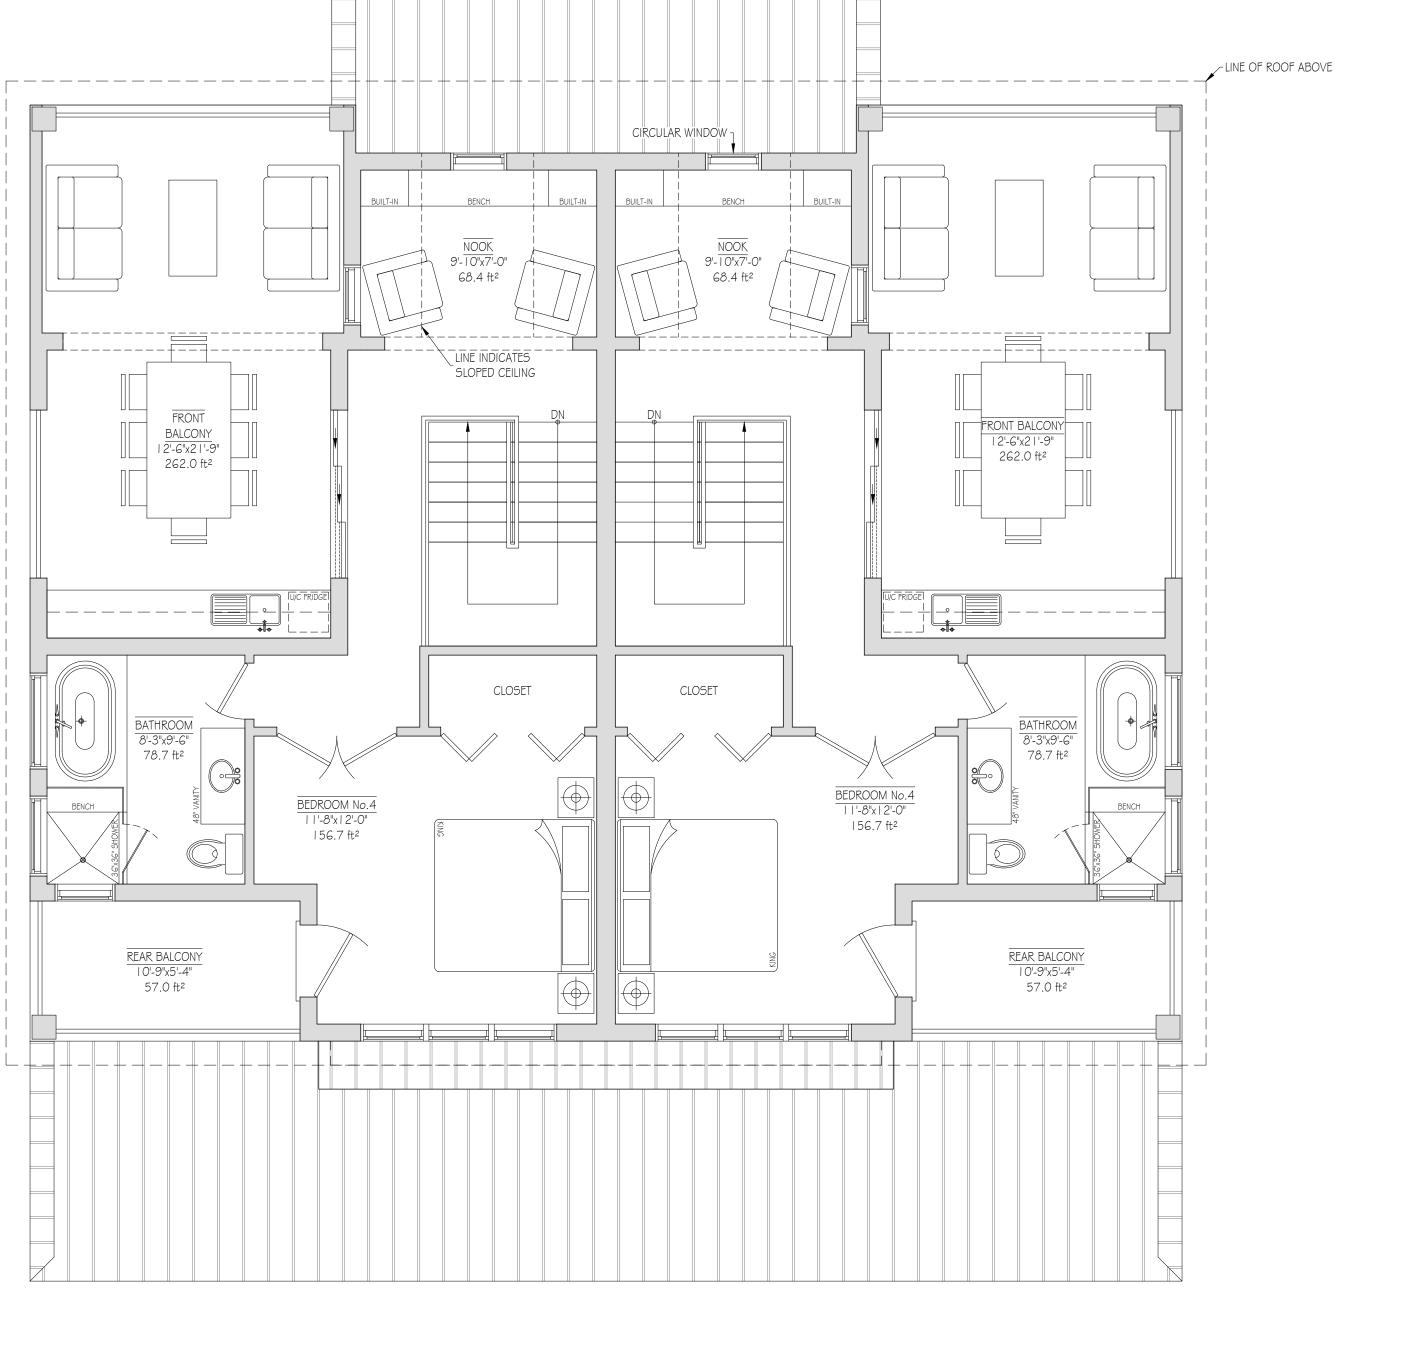

THIRD FLOOR PLAN

SCALE:  $\frac{1}{4}$ " = 1'-0"

| REV. | DESCRIPTION    | DATE      |
|------|----------------|-----------|
| Α    | FOR DISCUSSION | N JAN 12/ |
| В    | FOR DISCUSSION | N MAR 03/ |
| С    | FOR DISCUSSION | N APR 01/ |
|      |                |           |
|      |                |           |
|      |                |           |

HOME OWNER

525 LAKE AVENUE FORT ERIE, ONTARIO PROJECT No. 21-166

THIRD FLOOR PLAN

| drawn           | checked        |  |
|-----------------|----------------|--|
| L.C.            | C.M.           |  |
| date            | scale          |  |
| NOVEMBER 2021   | AS NOTED       |  |
| revision number | drawing number |  |
| C               | 7              |  |