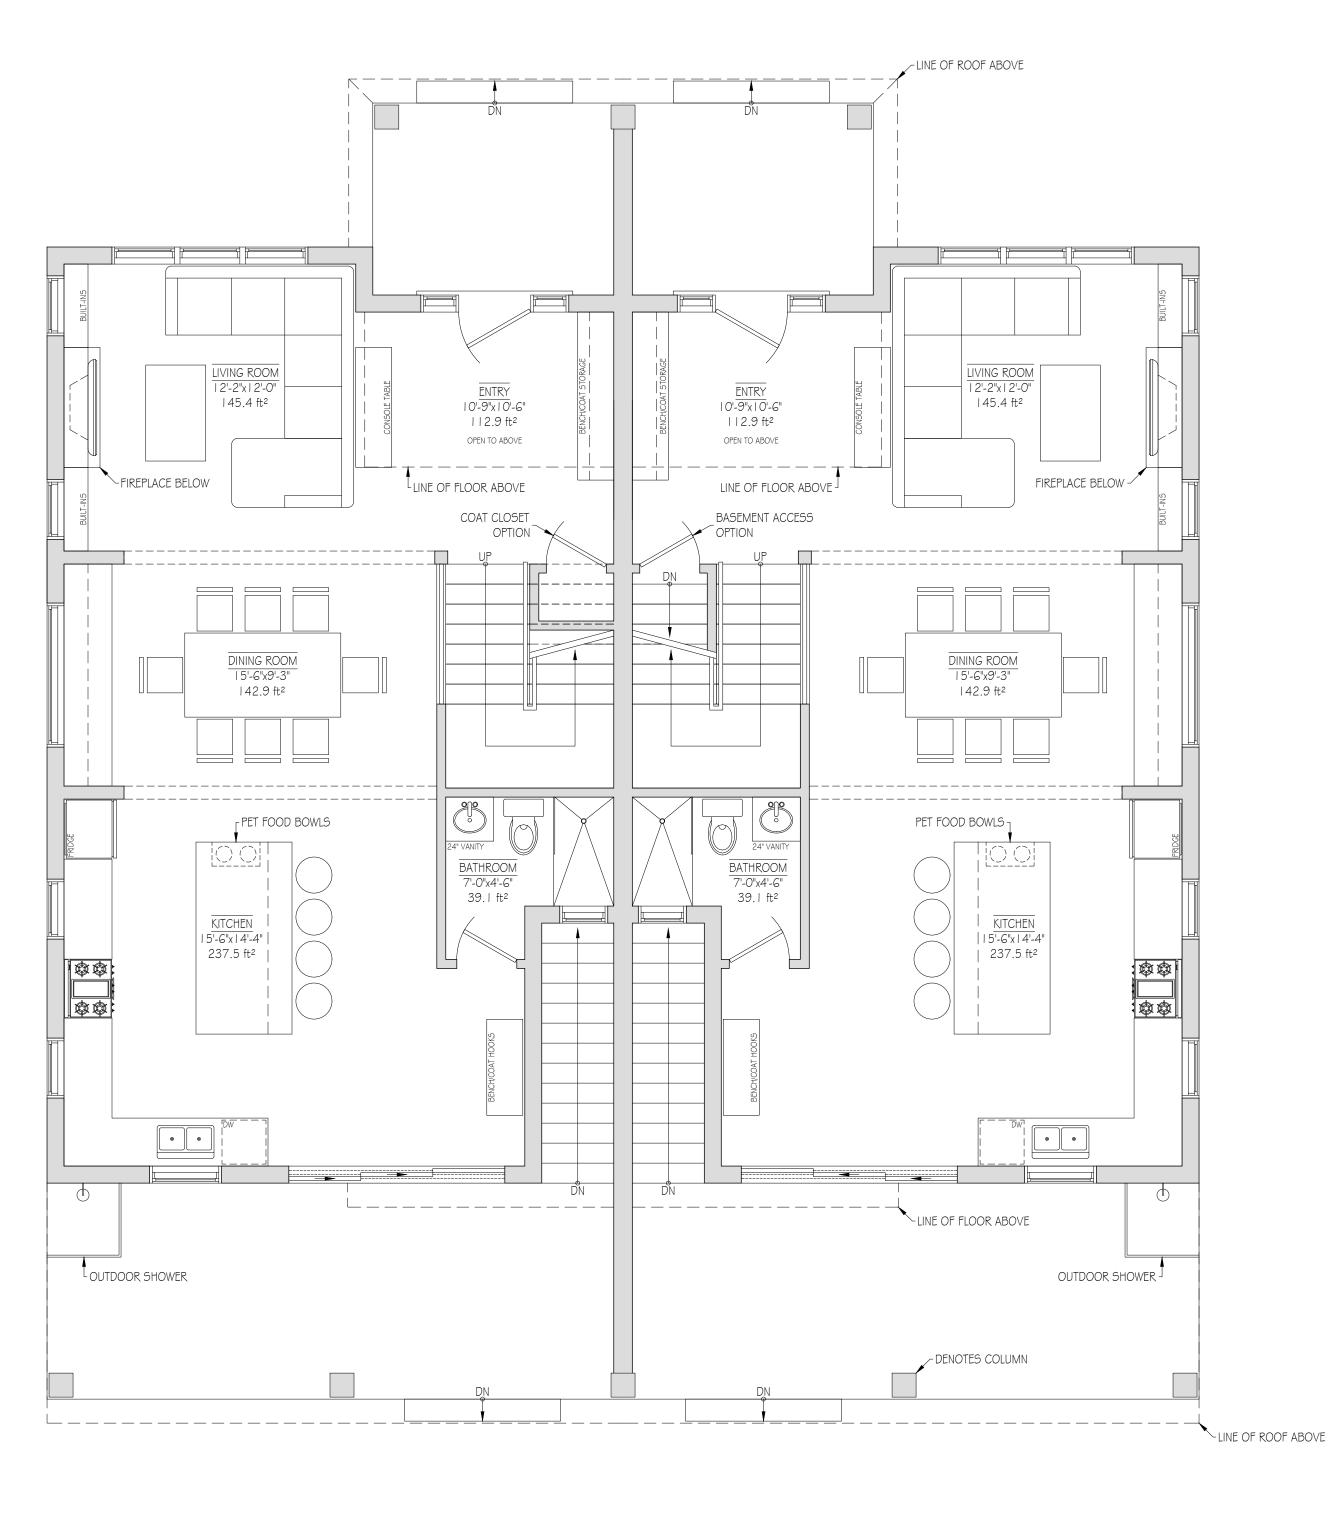

MAIN FLOOR PLAN

drawn
L.C.
C.M.

date

NOVEMBER 2021

revision number

C

checked

C.M.

AS NOTED

drawing number

5

MAIN FLOOR PLAN

5 SCALE:  $\frac{1}{4}$  = 1'-0"

OPEN TO BELOW

CLOSET

BEDROOM No.3 10'-4"x13'-7" 150.2 ft²