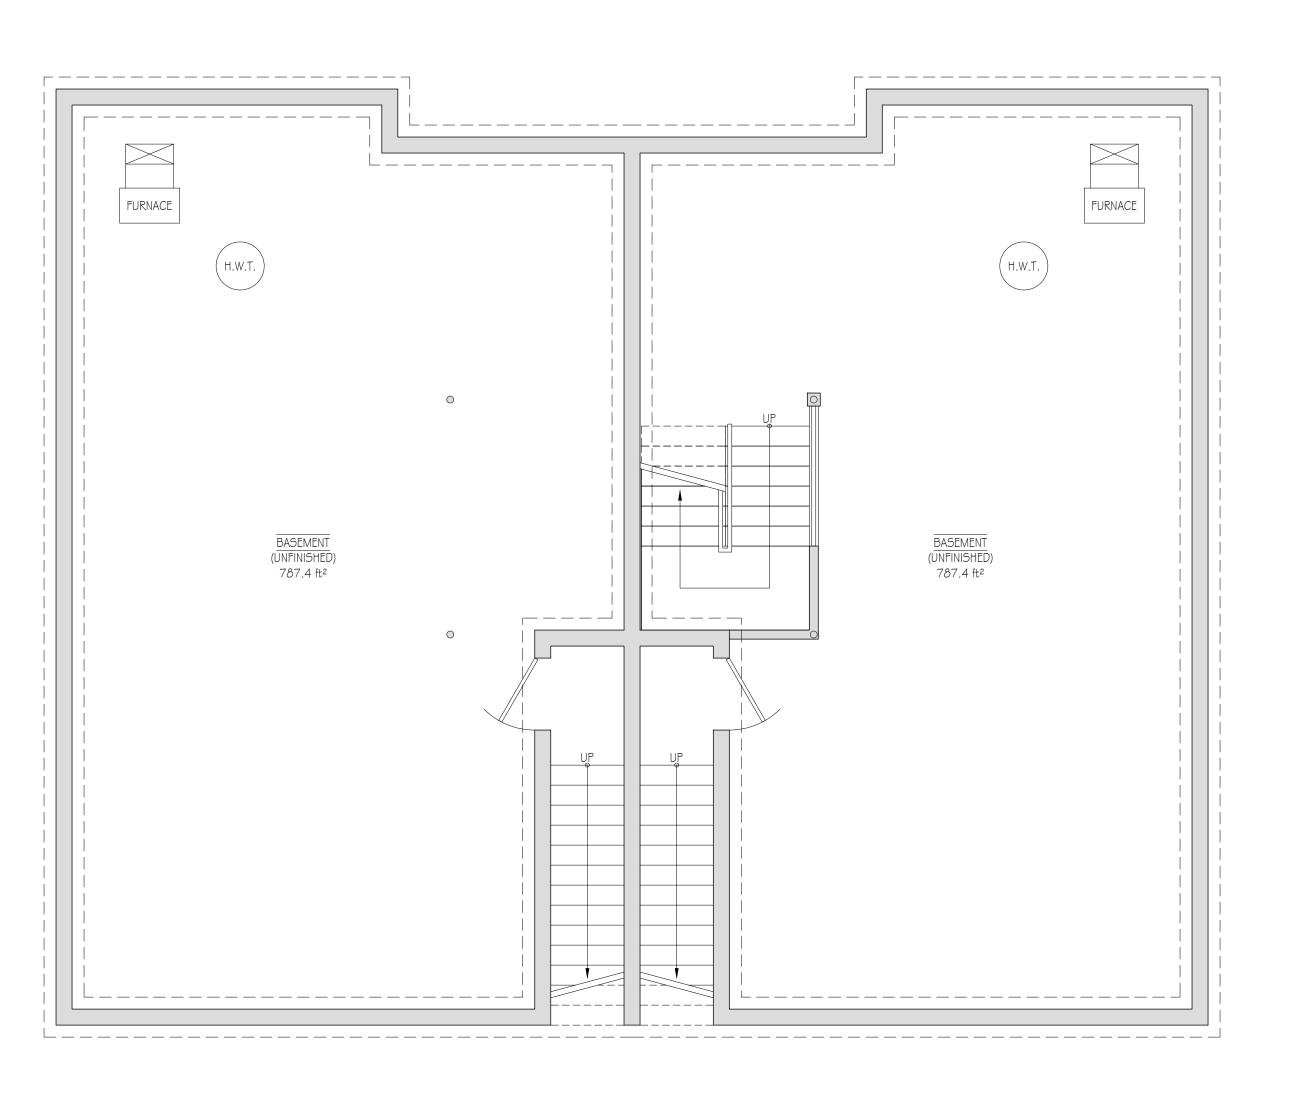

HOME OWNER

525 LAKE AVENUE FORT ERIE, ONTARIO PROJECT No. 21-166

BASEMENT FLOOR PLAN

drawn
L.C.

checked
C.M.

date

NOVEMBER 2021

revision number
C.

drawing number

|    | BASEMENT FLOOR PLAN          |
|----|------------------------------|
| 4/ | SCALE: $\frac{1}{4}$ = 1'-0" |

THIS DRAWING IS NOT TO BE USED AS PART OF A BUILDING PERMIT APPLICATION

THIS DRAWING IS FOR DISCUSSION PURPOSES ONLY