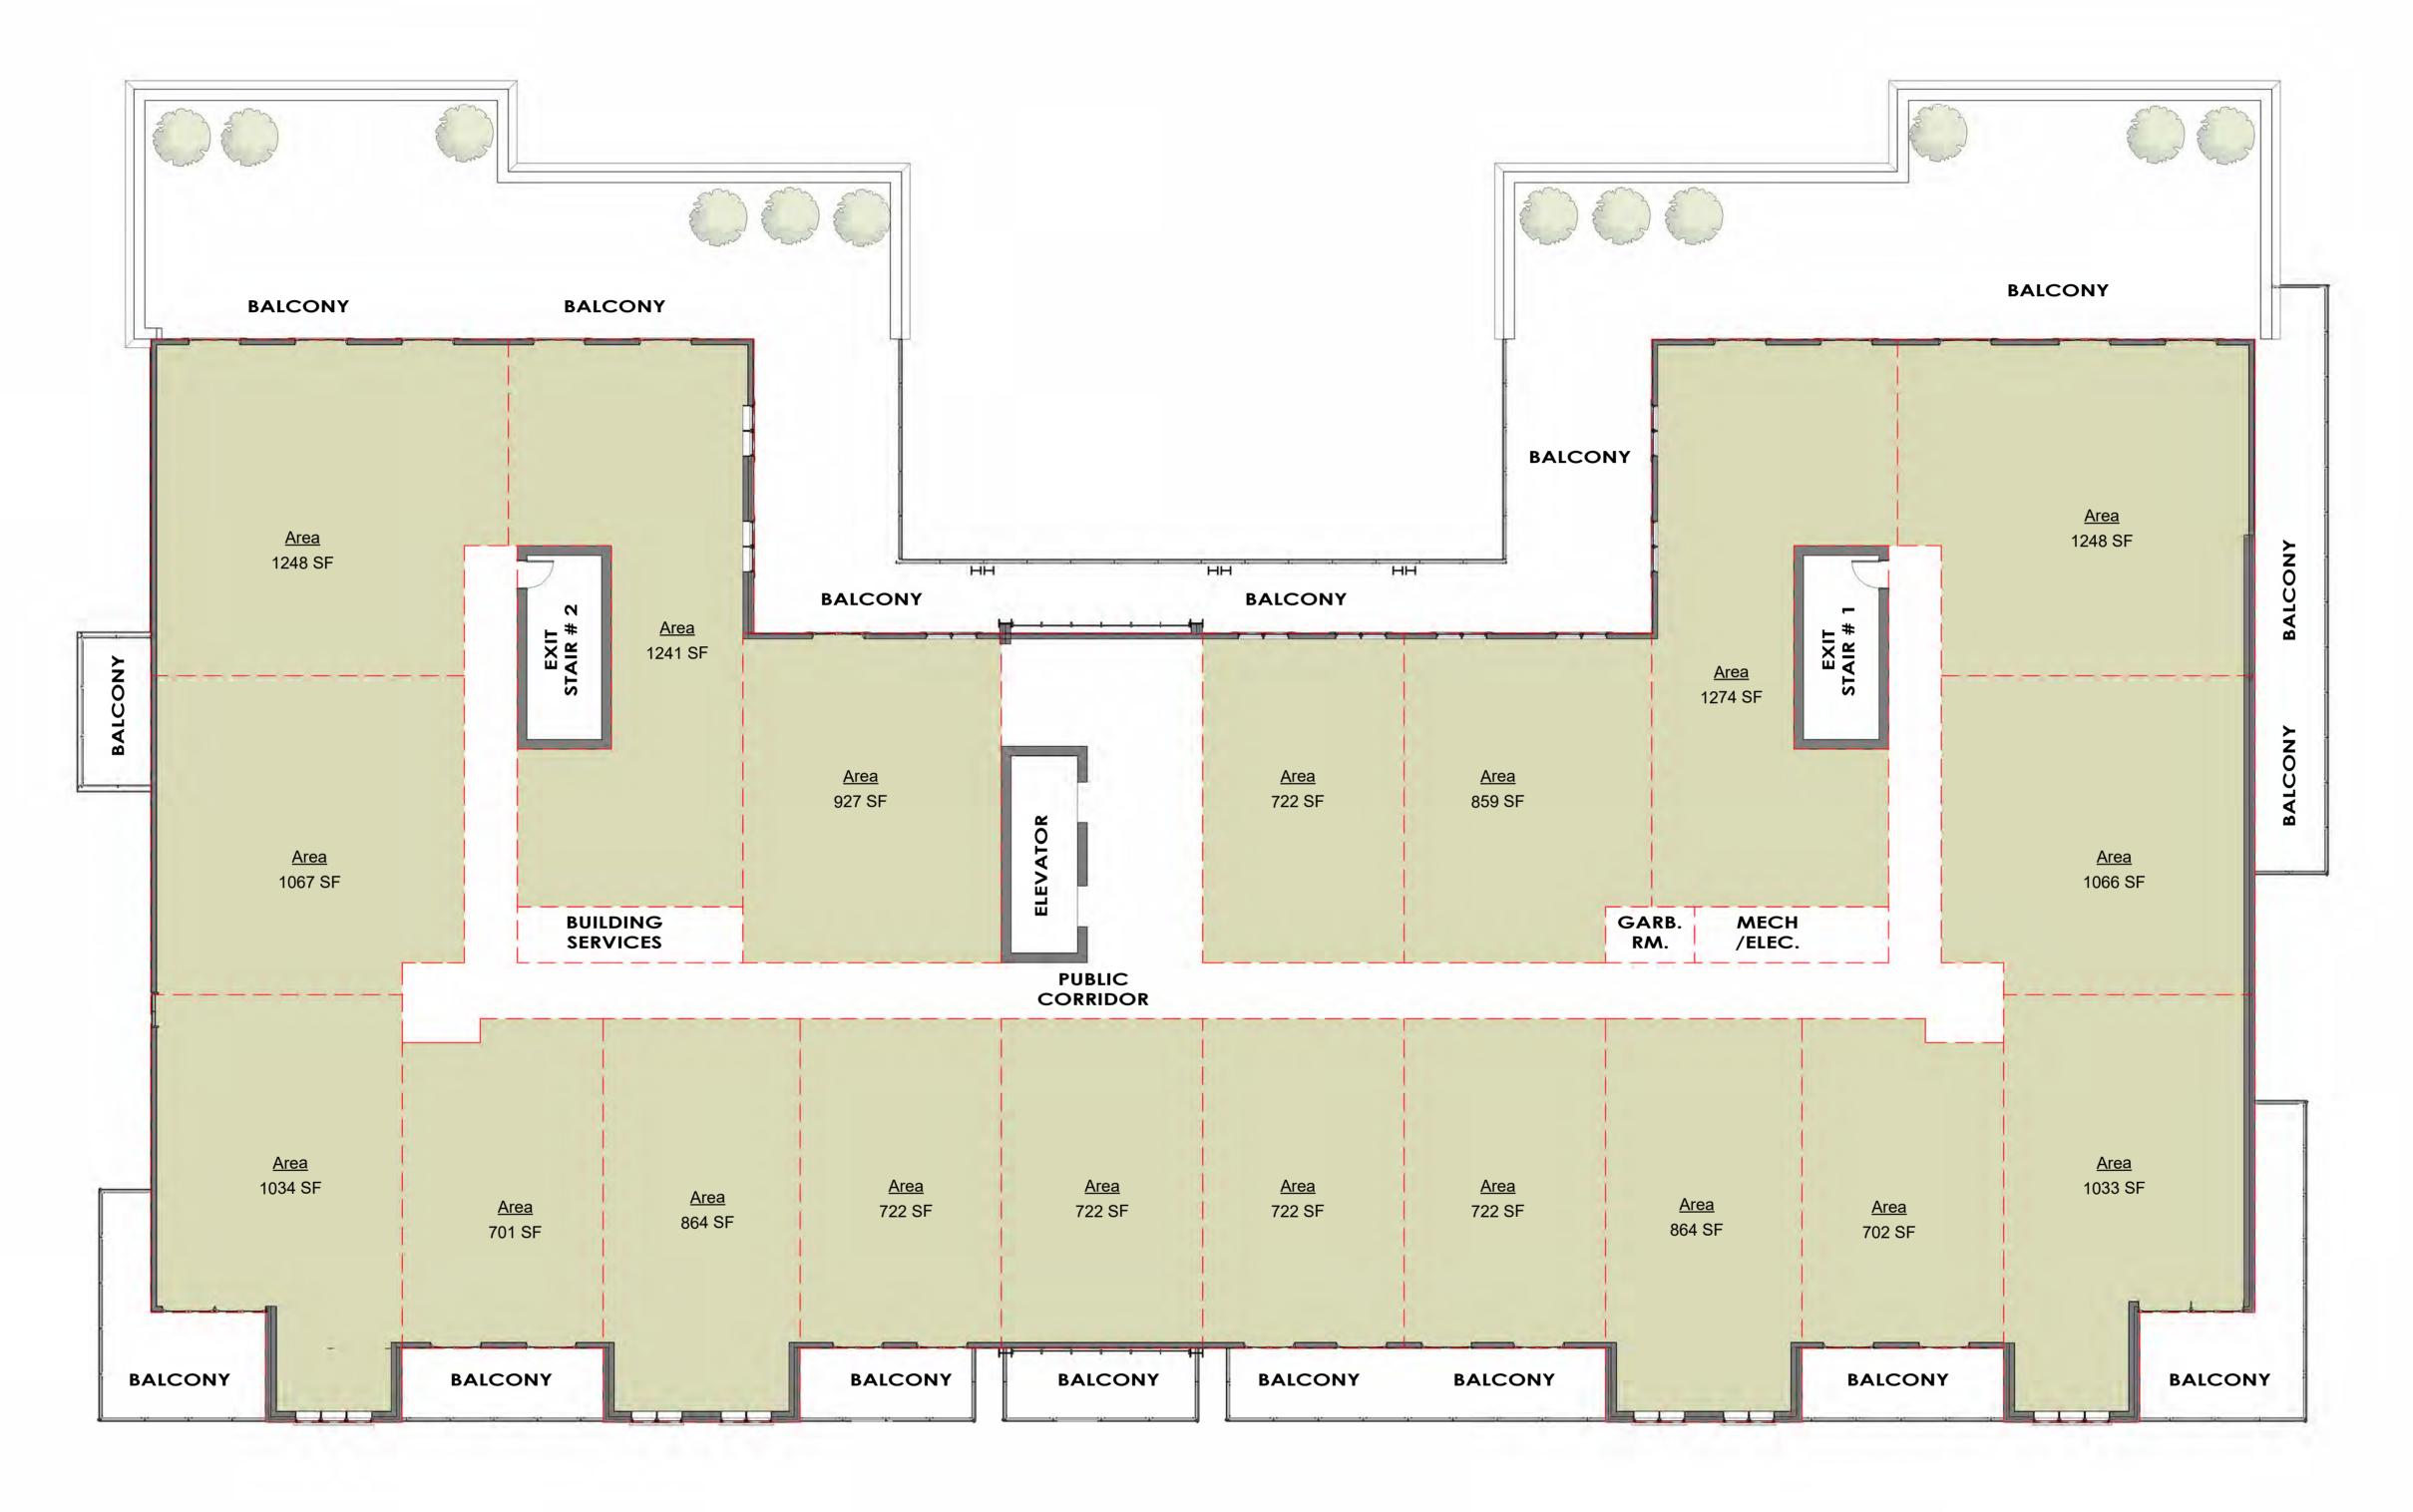

## PROPOSED RESIDENTIAL **DEVELOPMENT**

440 RIDGE ROAD NORTH, FORT ERIE, ONTARIO

SHEET TITLE

TYPICAL 2ND & 3RD FLOOR PLATES

| PROJECT NUMBER: | 2021-292     |
|-----------------|--------------|
| DATE:           | JANUARY 2022 |
| DRAWN BY:       | JMR/IC       |
| CHECKED BY:     | MDA          |
| SCALE:          | AS SHOWN     |
|                 |              |

4TH FLOOR PLATE
SCALE: 1"=10'

All contractors and/or trades shall verify all dimensions, notes, site and report any discrepancies prior to commencement of the work. This drawing not to be scaled, all drawings, prints and related documents are the property of the architect and must be returned upon request. Reproduction of drawings and related documents in part or in whole is strictly forbidden without written consent. Drawings to be for the purpose for which they are issued.