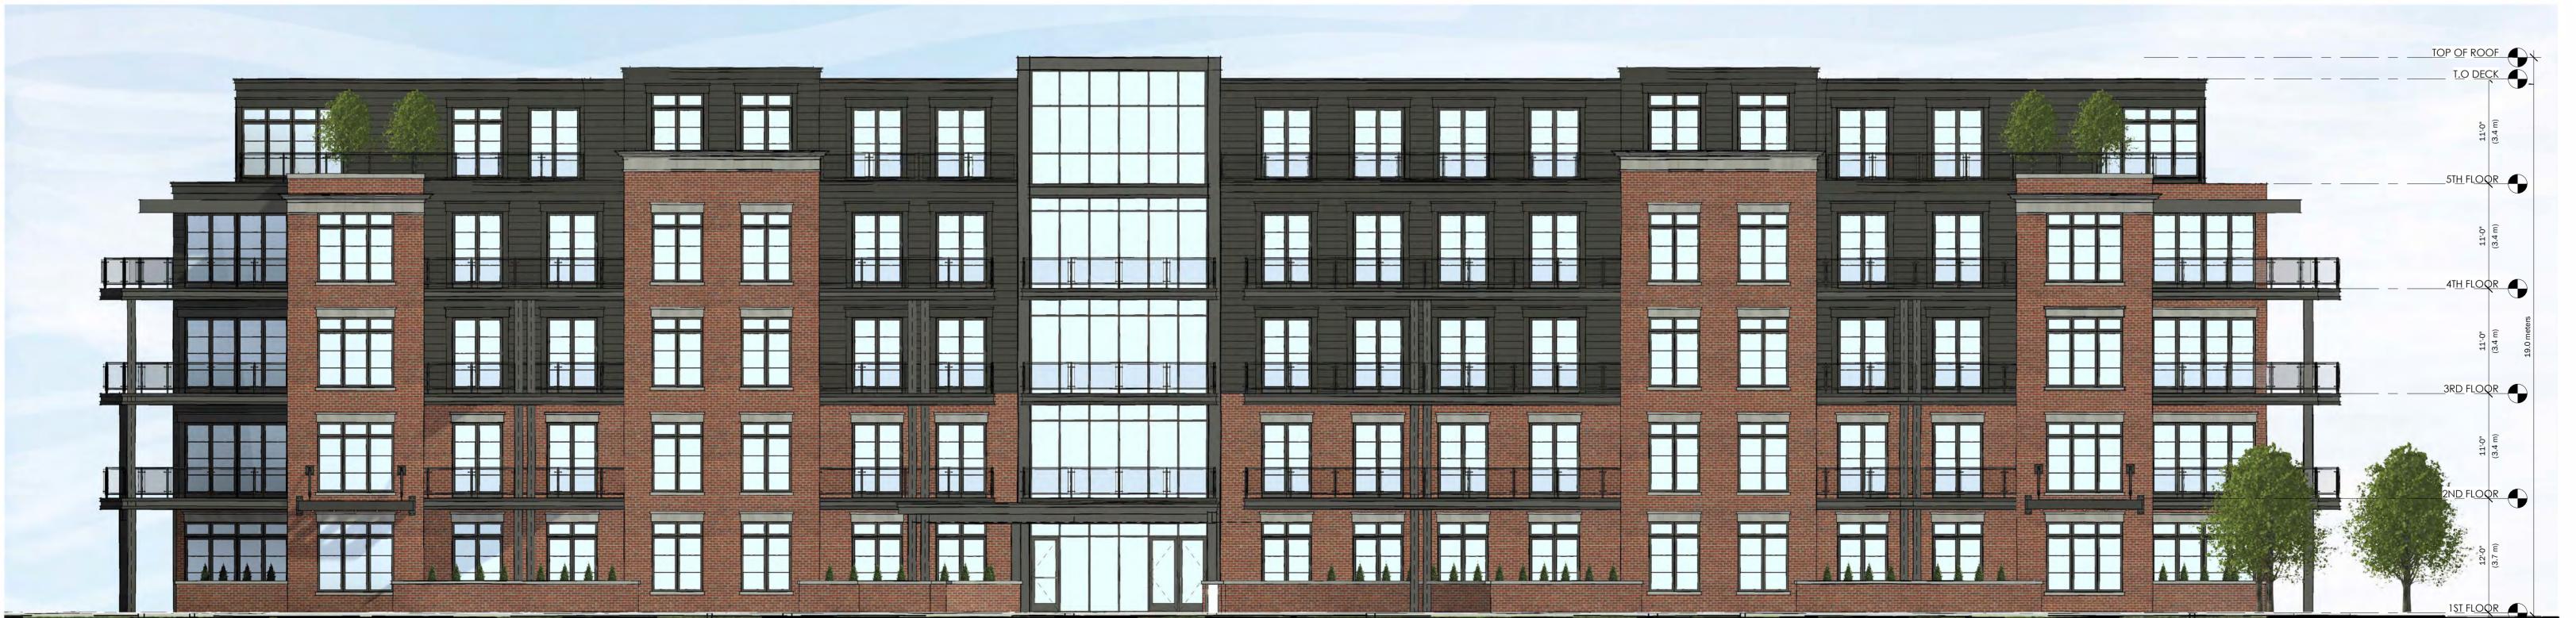

## PROPOSED RESIDENTIAL DEVELOPMENT

440 RIDGE ROAD NORTH, FORT ERIE, ONTARIO

SHEET TI

FRONT ELEVATION
MULTI RES BUILDING

| PROJECT NUMBER: | 2021-292     |
|-----------------|--------------|
| DATE:           | JANUARY 2022 |
| DRAWN BY:       | JMR/IC       |
| CHECKED BY:     | MDA          |
| SCALE:          | AS SHOWN     |