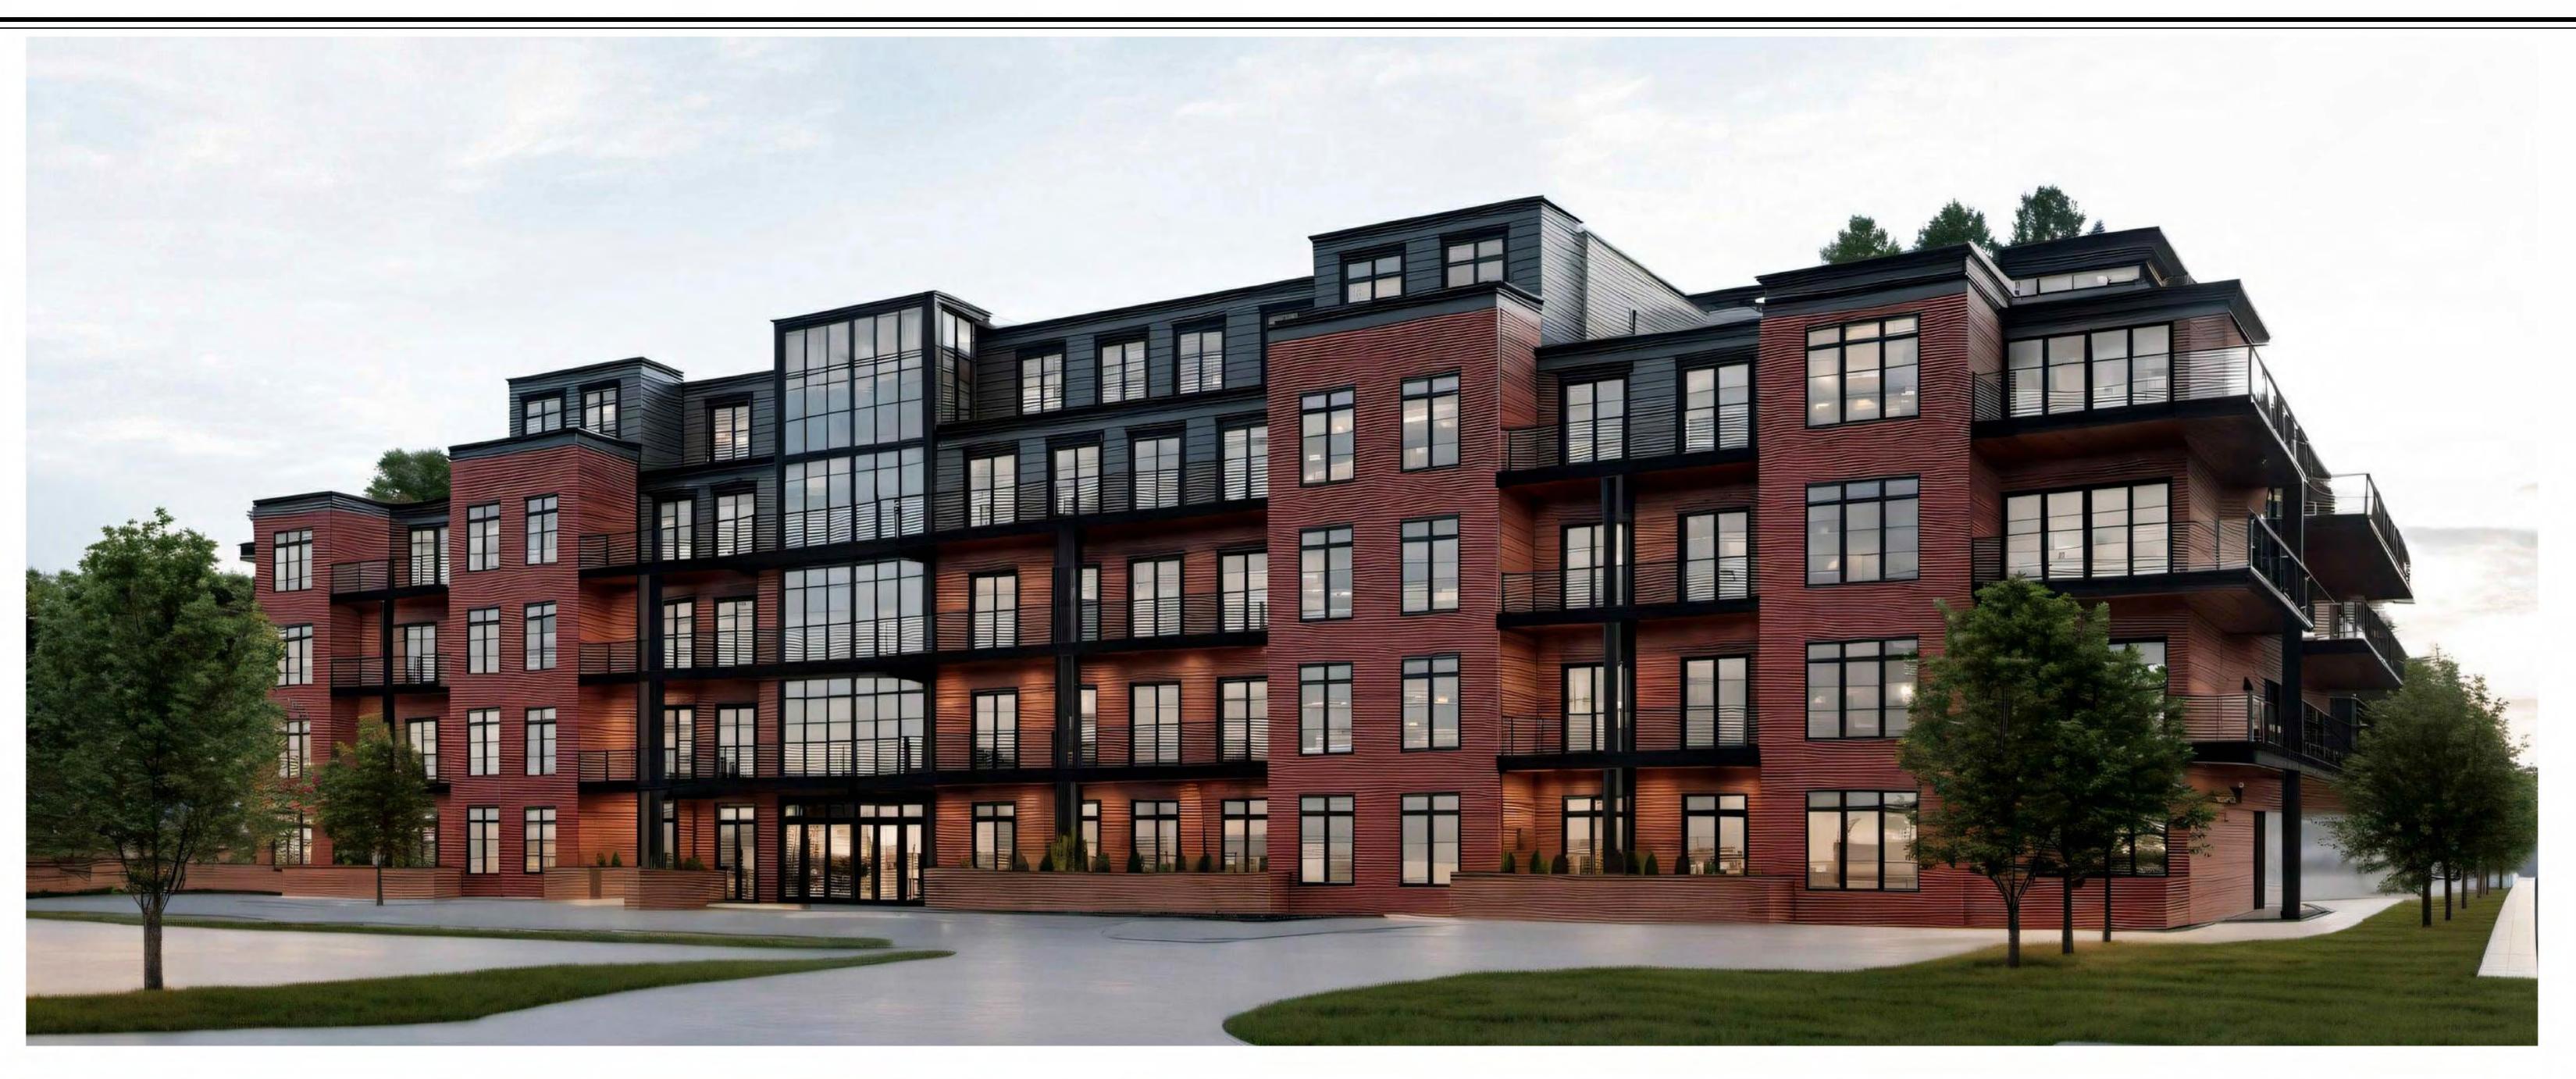

## PROPOSED RESIDENTIAL DEVELOPMENT

440 RIDGE ROAD NORTH, FORT ERIE, ONTARIO

SHEET TI

FRONT ELEVATION
MULTI RES BUILDING

| PROJECT NUMBER: | 2021-292     |
|-----------------|--------------|
| DATE:           | JANUARY 2022 |
| DRAWN BY:       | JMR/IC       |
| CHECKED BY:     | MDA          |
| SCALE:          | AS SHOWN     |