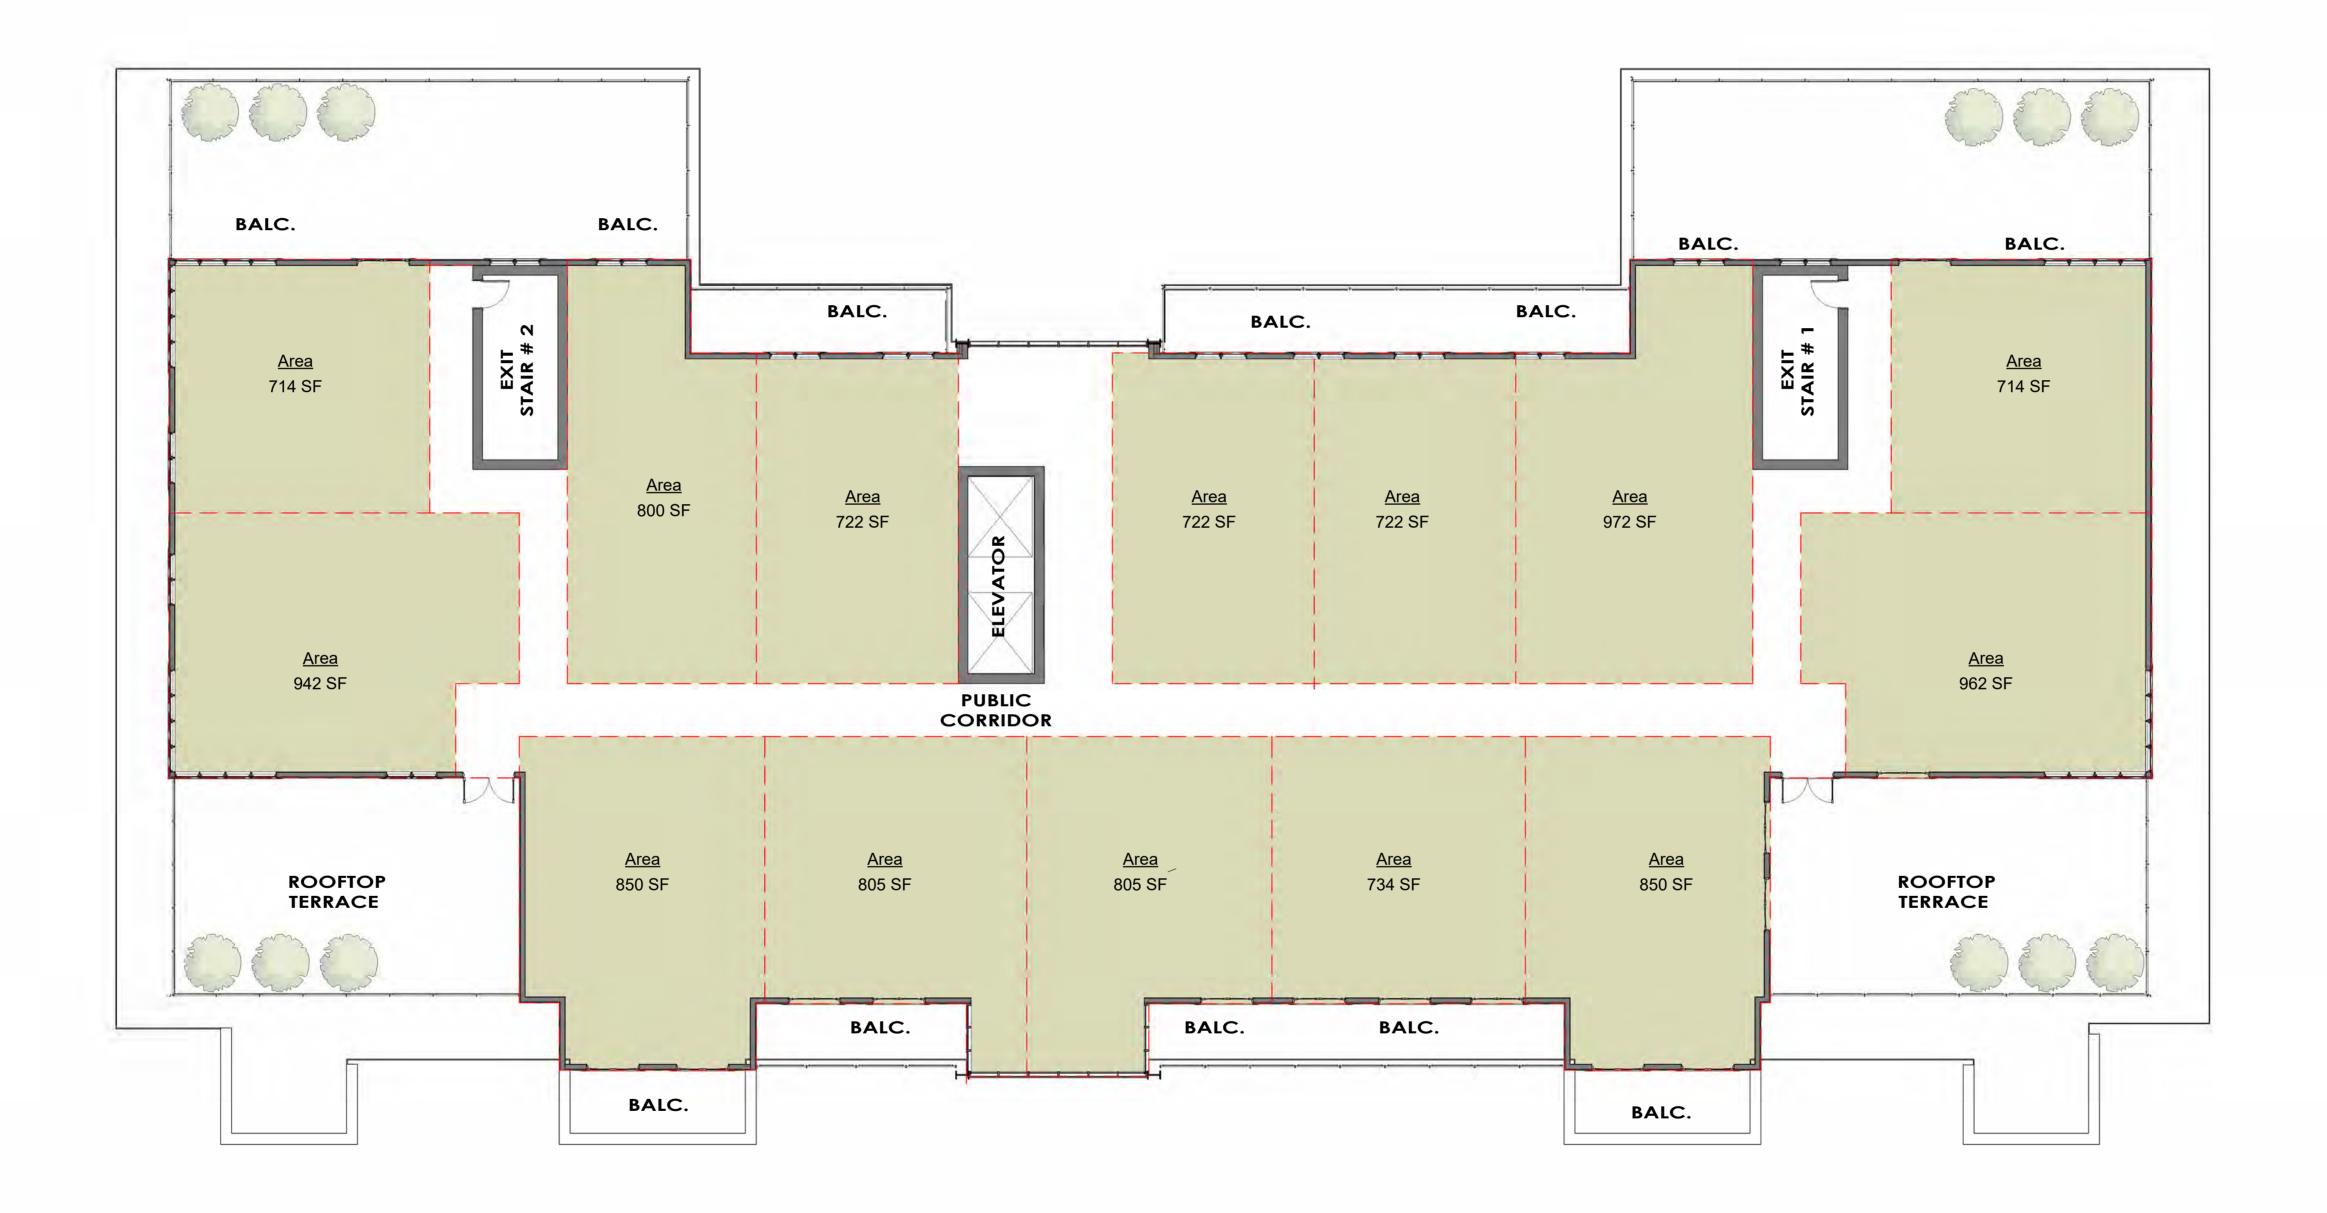

SCALE: AS SHOWN

5TH FLOOR PLATE

SCALE: 1"=10"

All contractors and/or trades shall verify all dimensions, notes, site and report any discrepancies prior to commencement of the work. This drawing not to be scaled, all drawings, prints and related documents are the property of the architect and must be returned upon request. Reproduction of drawings and related documents in part or in whole is strictly forbidden without written consent. Drawings to be for the purpose for which they are issued.

## PROPOSED RESIDENTIAL DEVELOPMENT

440 RIDGE ROAD NORTH, FORT ERIE, ONTARIO

SHEET TI

5TH FLOOR PLATE

PROJECT NUMBER: 2021-292

DATE: JANUARY 2022

DRAWN BY: JMR/IC

CHECKED BY: MDA