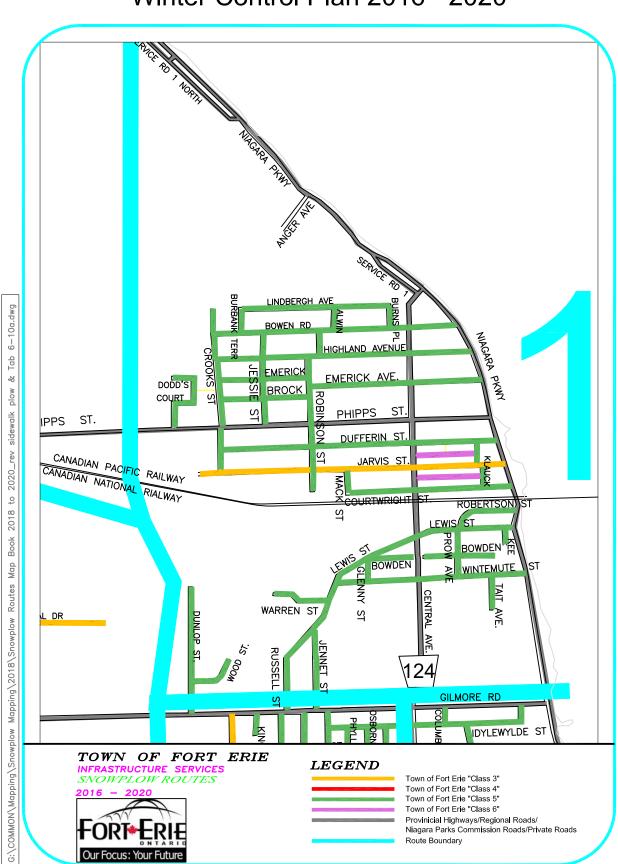

Jarvis Street is reclassified from a Class 4 to a Class 3; Fox Road from Ott Road to Point Abino Road is reclassified from a Class 5 to a Class 4; Industrial Drive is reclassified from a Class 5 to a Class 3; and further

The maps labelled Tabs 6-1, 6-10A and 6-12A are repealed and replaced with corresponding maps labelled Tabs 6-1, 6-10A and 6-12A contained in Schedule "A" attached to and forming part of this by-law.

**2. That:** Tab 7: Road Sanding and Salting Guideline of Schedule "A" to By-law No. 114-2016 is amended with the following road reclassifications: