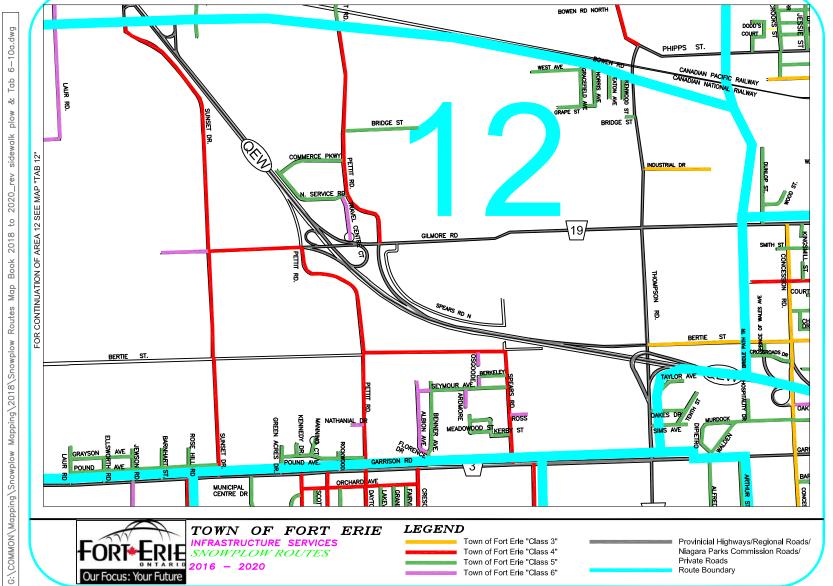

Jarvis Street is reclassified from a Class 4 to a Class 3; Fox Road from Ott Road to Point Abino Road is reclassified from a Class 5 to a Class 4; Industrial Drive is reclassified from a Class 5 to a Class 3; and further

The maps labelled Tabs 6-1, 6-10A and 6-12A are repealed and replaced with corresponding maps labelled Tabs 6-1, 6-10A and 6-12A contained in Schedule "A" attached to and forming part of this by-law.

**2. That:** Tab 7: Road Sanding and Salting Guideline of Schedule "A" to By-law No. 114-2016 is amended with the following road reclassifications: