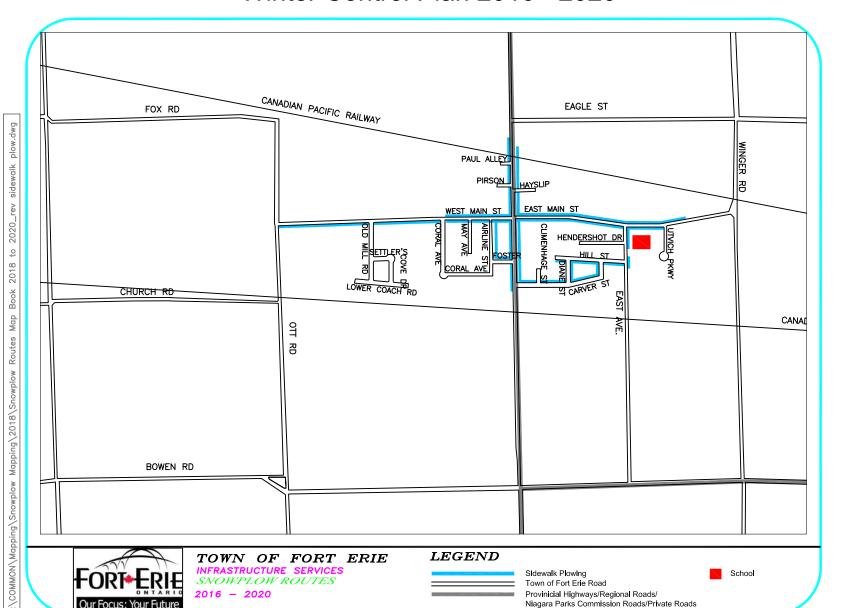

**That** Tab 11: Sidewalk Snow Plowing of Schedule "A" to By-law No. 114-2016 is amended by adding the following sidewalks:

Bowen Road from Alwin Place to Burns Place – south side; Crooks Street from Phipps Street to north dead end – west side; Town Hall Upper Parking Lot to Garrison Road – north side; Erie Road from Eastwood Avenue to Lakewood Avenue – north side;
Lakewood Avenue from Erie Road to Rebstock Road – east side;
Albert Street from Albany Street to Kensington Court – east side;
Nancy Road from Albany Street to Jasmine Court – east side;
Concession Road from Garrison Road to Sobey's entrance – west side;
Foster Street from Stevensville Road to Airline Street – north side;
Airline Street from Foster Street to West Main Street – east side;
Gorham Road from Summit Avenue to Christina Court – west side; and further

The maps labelled Tabs 11-1 through to 11-5 inclusive are repealed and replaced with corresponding maps labelled Tabs 11-1 through to 11-5 inclusive contained in Schedule "C" attached to and forming part of this by-law.