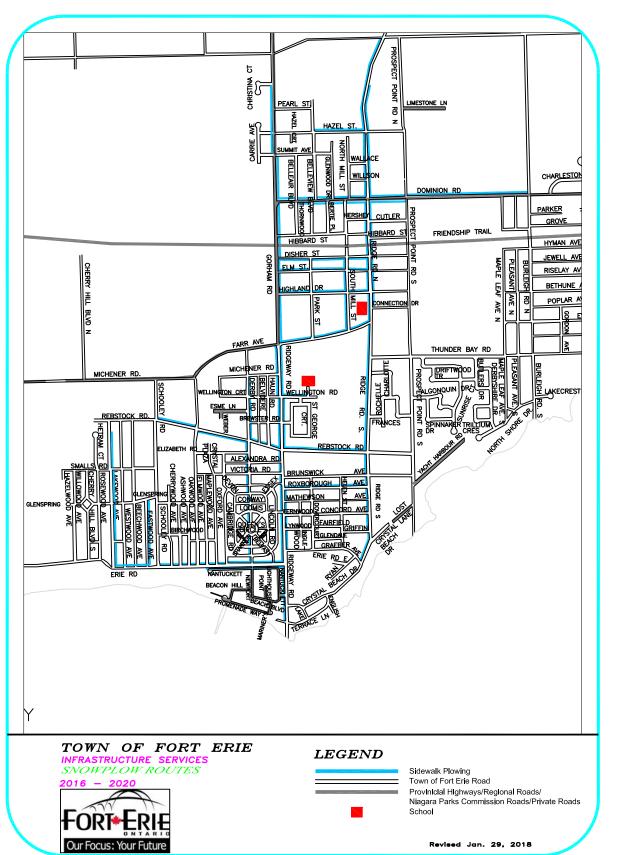

The maps labelled Tabs 11-1 through to 11-5 inclusive are repealed and replaced with corresponding maps labelled Tabs 11-1 through to 11-5 inclusive contained in Schedule "C" attached to and forming part of this by-law.