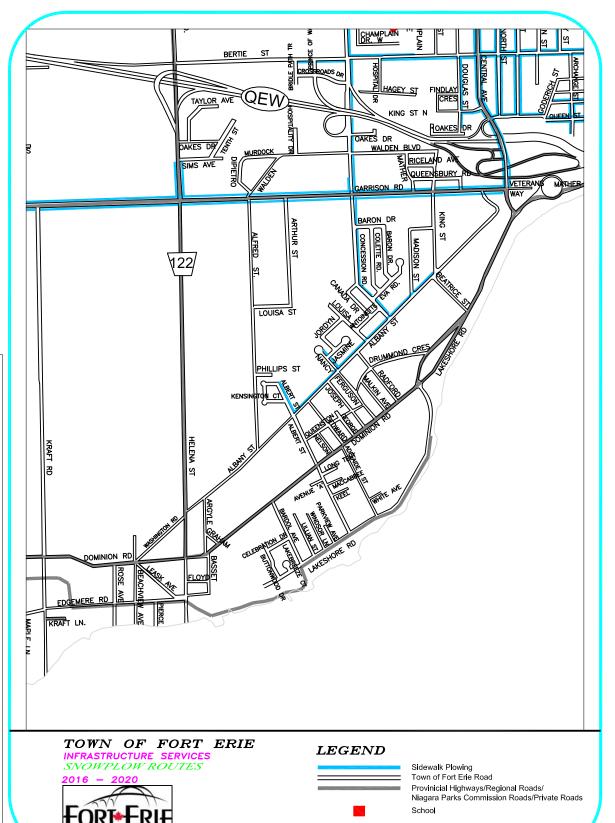

**That** Tab 11: Sidewalk Snow Plowing of Schedule "A" to By-law No. 114-2016 is amended by adding the following sidewalks:

Bowen Road from Alwin Place to Burns Place – south side; Crooks Street from Phipps Street to north dead end – west side; Town Hall Upper Parking Lot to Garrison Road – north side; Erie Road from Eastwood Avenue to Lakewood Avenue – north side;
Lakewood Avenue from Erie Road to Rebstock Road – east side;
Albert Street from Albany Street to Kensington Court – east side;
Nancy Road from Albany Street to Jasmine Court – east side;
Concession Road from Garrison Road to Sobey's entrance – west side;
Foster Street from Stevensville Road to Airline Street – north side;
Airline Street from Foster Street to West Main Street – east side;
Gorham Road from Summit Avenue to Christina Court – west side; and further

The maps labelled Tabs 11-1 through to 11-5 inclusive are repealed and replaced with corresponding maps labelled Tabs 11-1 through to 11-5 inclusive contained in Schedule "C" attached to and forming part of this by-law.