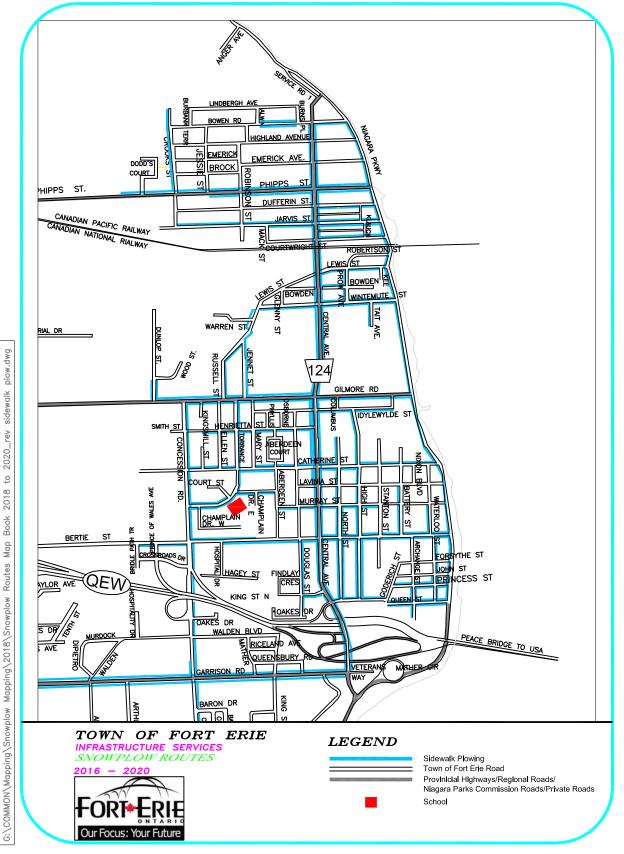

**That** Tab 11: Sidewalk Snow Plowing of Schedule "A" to By-law No. 114-2016 is amended by adding the following sidewalks:

Bowen Road from Alwin Place to Burns Place – south side; Crooks Street from Phipps Street to north dead end – west side; Town Hall Upper Parking Lot to Garrison Road – north side; Erie Road from Eastwood Avenue to Lakewood Avenue – north side;
Lakewood Avenue from Erie Road to Rebstock Road – east side;
Albert Street from Albany Street to Kensington Court – east side;
Nancy Road from Albany Street to Jasmine Court – east side;
Concession Road from Garrison Road to Sobey's entrance – west side;
Foster Street from Stevensville Road to Airline Street – north side;
Airline Street from Foster Street to West Main Street – east side;
Gorham Road from Summit Avenue to Christina Court – west side; and further

The maps labelled Tabs 11-1 through to 11-5 inclusive are repealed and replaced with corresponding maps labelled Tabs 11-1 through to 11-5 inclusive contained in Schedule "C" attached to and forming part of this by-law.