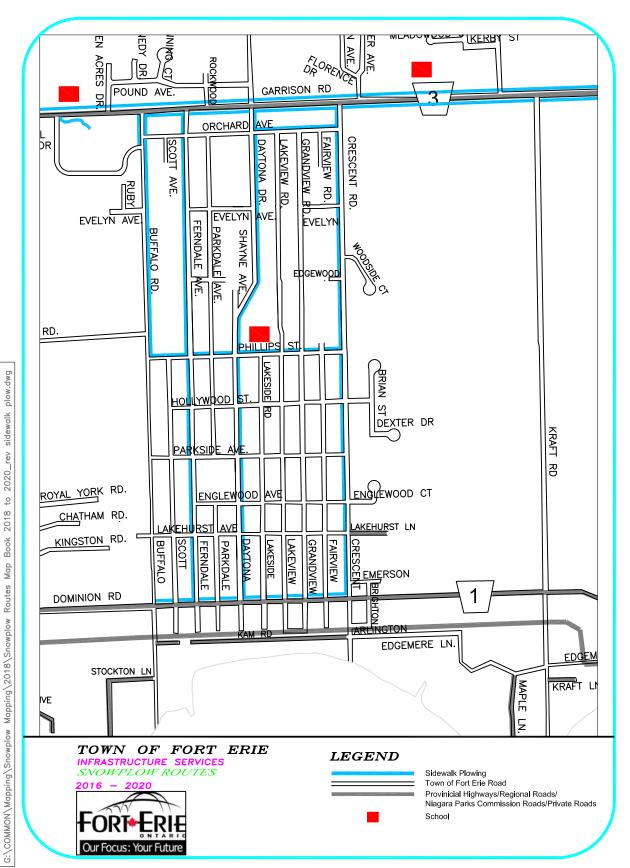

**That** Tab 11: Sidewalk Snow Plowing of Schedule "A" to By-law No. 114-2016 is amended by adding the following sidewalks:

Bowen Road from Alwin Place to Burns Place – south side; Crooks Street from Phipps Street to north dead end – west side; Town Hall Upper Parking Lot to Garrison Road – north side; Erie Road from Eastwood Avenue to Lakewood Avenue – north side;
Lakewood Avenue from Erie Road to Rebstock Road – east side;
Albert Street from Albany Street to Kensington Court – east side;
Nancy Road from Albany Street to Jasmine Court – east side;
Concession Road from Garrison Road to Sobey's entrance – west side;
Foster Street from Stevensville Road to Airline Street – north side;
Airline Street from Foster Street to West Main Street – east side;
Gorham Road from Summit Avenue to Christina Court – west side; and further

The maps labelled Tabs 11-1 through to 11-5 inclusive are repealed and replaced with corresponding maps labelled Tabs 11-1 through to 11-5 inclusive contained in Schedule "C" attached to and forming part of this by-law.