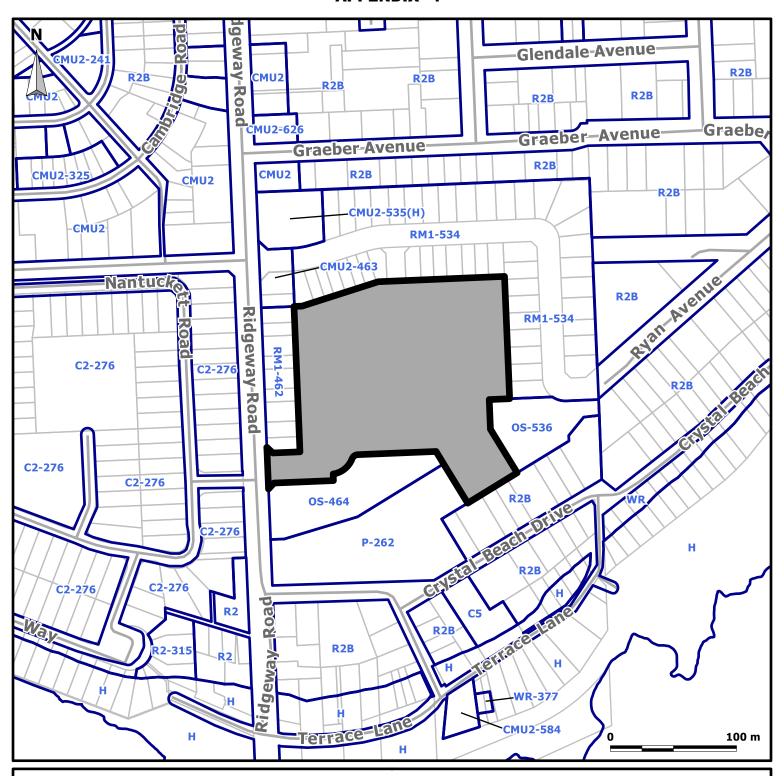

- 1. That Schedule "A" of By-law 129-90 as amended is further amended by changing the zoning on the lands shown on the attached Appendix "1" from "Residential Multiple 1 Holding RM1-649(H) Zone" to "Residential Multiple 1 RM1-649 Zone".
- 2. That the Clerk of the Town is authorized to effect any minor modifications, corrections, or omissions, solely of an administrative, numerical, grammatical, semantical or descriptive nature to this by-law or its schedules after the passage of this by-law.

## **APPENDIX "1"**

Subject Area - South Coast Village Phase 3 Condominium

Part 1 - Change from Residential Multiple 1 Holding (RM1-649(H)) Zone to Residential Multiple 1 (RM1-649) Zone