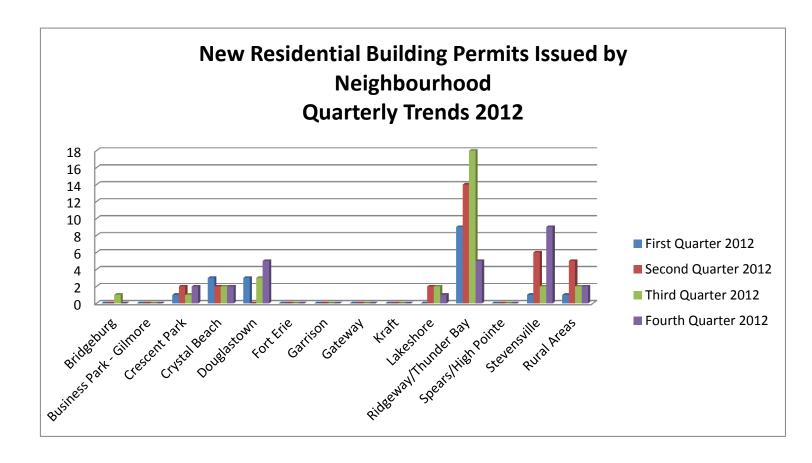

### Residential Dwelling Permit Report Year End 2012

Contained in **Appendix "1"**, a total of 26 residential building permits were issued during the fourth quarter of 2012. At year end, a combined total of 106 new residential dwelling permits were issued. The total estimated construction value for new residential was \$23,598,000. This number is significantly higher in comparison to year end 2011 where by 80 permits were issued for new residential dwellings. Of the 106 permits issued for new residential construction, 77 were for single family dwellings, 22 were for multi-unit dwellings and 7 were for mobile dwellings. The bar graph contained in

**Appendix "1"** provides a visual illustration of the new residential permit quarterly activity by neighbourhood over the course of 2012. Subsequently, a pie graph illustrates this quarterly activity as a percentage.