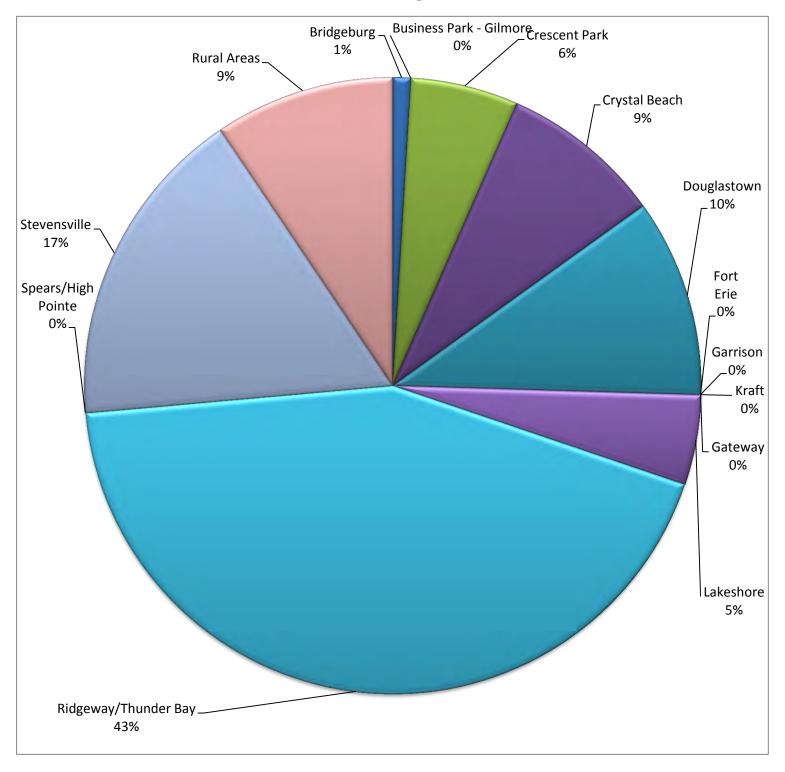

**Appendix "1"** provides a visual illustration of the new residential permit quarterly activity by neighbourhood over the course of 2012. Subsequently, a pie graph illustrates this quarterly activity as a percentage.