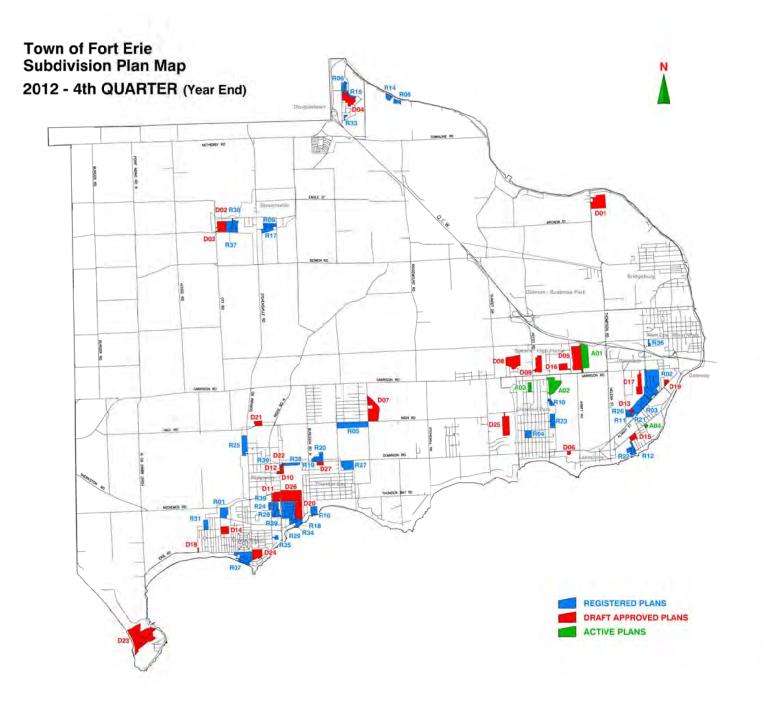

# Subdivision Status Report

This report tracks the quarterly changes in the number of registered subdivision lots, draft approved lots, and conceptual plan of subdivision lots throughout the year. In 2012, there were two subdivisions registered within the Town of Fort Erie. These are identified as Village Creek Estates Phase II (Q3 registration) and Deerwood Lane Phase I (Q4 registration). In addition, there was one Draft Plan of Subdivision approved (South Ridge Meadows) and one Draft Plan of Vacant Land Condominium approved (Deerwood Lane Phase II), both occurring during the fourth quarter of 2012. Conceptual subdivision plans the Town has been monitoring, remained static for this calendar year. **Appendix "1"** contains detailed spreadsheets outlining the subdivision activity that took place throughout 2012. The attached mapping contained within Appendix "1" illustrates the location of the various plans of subdivision throughout the Town.

# TOWN OF FORT ERIE SUBDIVISION STATUS REPORT FOURTH QUARTER - YEAR END 2012

# **TABLE OF CONTENTS**

| Residential/Commercial/Industrial Development Activity 2012 | . 1 |
|-------------------------------------------------------------|-----|
| Residential Building Permits Issued Fourth Quarter 2012     | ••• |
| Registered Plans of Subdivision—Table                       | 3   |
| Draft Approved Plans of Subdivision—Table                   | 4   |
| Active Plans of Subdivision with no Formal Approvals—Table  | 5   |
| Town of Fort Erie Subdivision Map                           | 6   |